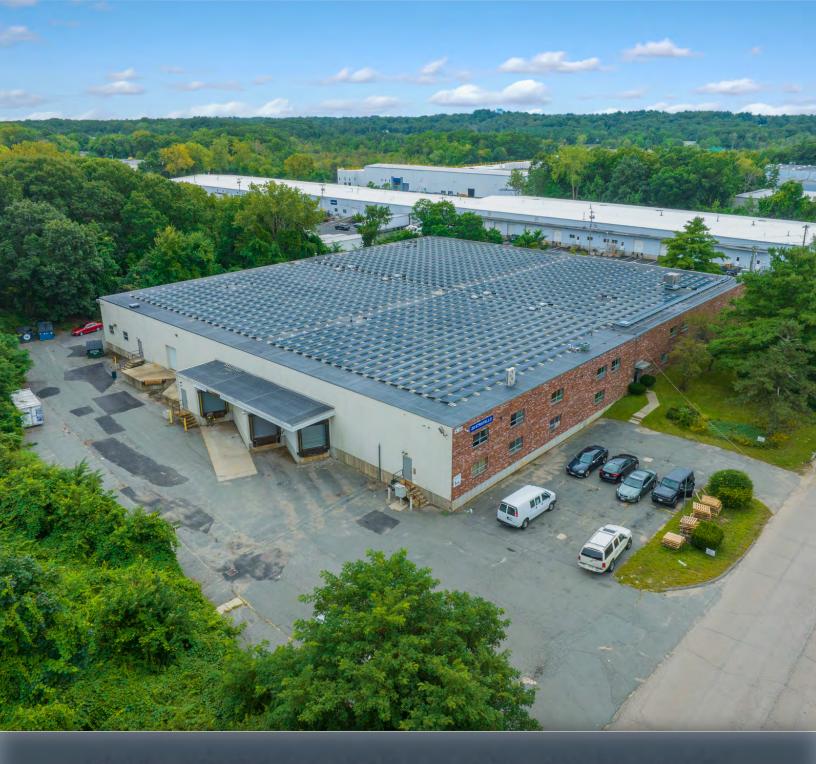

# 20 STRAFELLO DRIVE

AVON, MA

- 18' Clear Height
- Located in an established park 1.5 miles from Route 24
  Subdividable to 2,000 SF

## 20 STRAFELLO DRIVE

AVON, MA

FOR SALE OR LEASE | 2,000-30,000 SF 18' CLEAR WAREHOUSE BUILDING