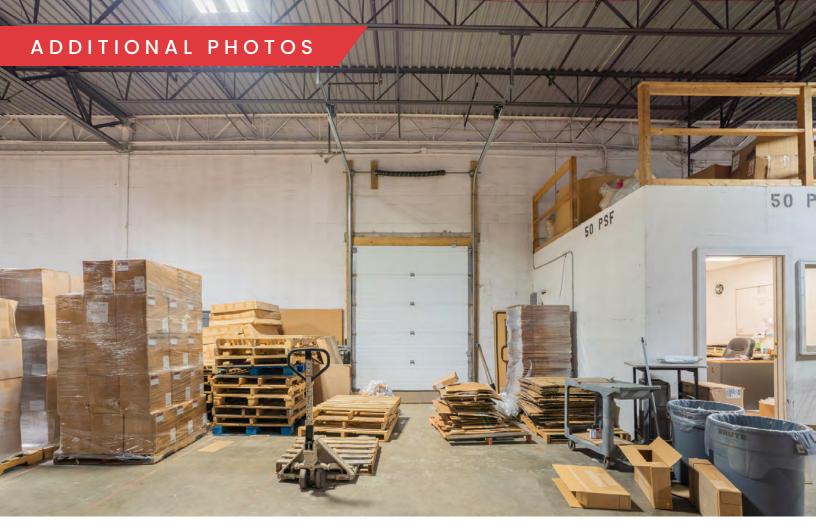

## PROPERTY SPECIFICATIONS

| LOADING:      | 4 Docks          |  |
|---------------|------------------|--|
| CLEAR HEIGHT: | 18'              |  |
| COLUMNS:      | 30' wide         |  |
| CONSTRUCTION: | Masonry          |  |
| POWER:        | 800a             |  |
| PARKING:      | 80 Spaces        |  |
| GAS:          | Natural          |  |
| HEATING:      | Gas              |  |
| SEWER:        | Septic           |  |
| WATER:        | Well             |  |
| R.E. TAXES:   | \$1.17/SF (2022) |  |