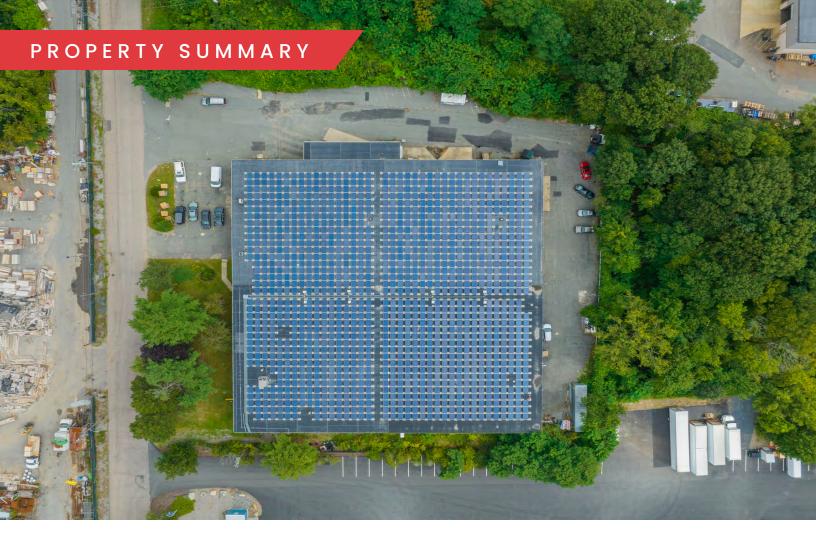

## OFFERING SUMMARY

| Sale Price:       |                   |                      | MARKET                       |
|-------------------|-------------------|----------------------|------------------------------|
| Lease Rate:       |                   |                      | Negotiable                   |
| Available SF:     | 2,000 - 30,000 SF |                      |                              |
| Building Size:    |                   |                      | 30,000 SF                    |
| Office Space:     |                   | 2,000 SF<br>2,000 SF | F (1st Floor)<br>(2nd Floor) |
| Lot Size:         |                   |                      | 1.97 AC                      |
| Zoning:           |                   |                      | Industrial                   |
| DEMOODABILIOS     | 2 1411 50         | E 1411.50            | 10 144 50                    |
| DEMOGRAPHICS      | 3 MILES           | 5 MILES              | 10 MILES                     |
| Total Households  | 25,200            | 69,829               | 253,865                      |
| Total Population  | 66,229            | 189,680              | 651,460                      |
| Average HH Income | \$90,303          | \$96,331             | \$109,459                    |
|                   |                   |                      |                              |