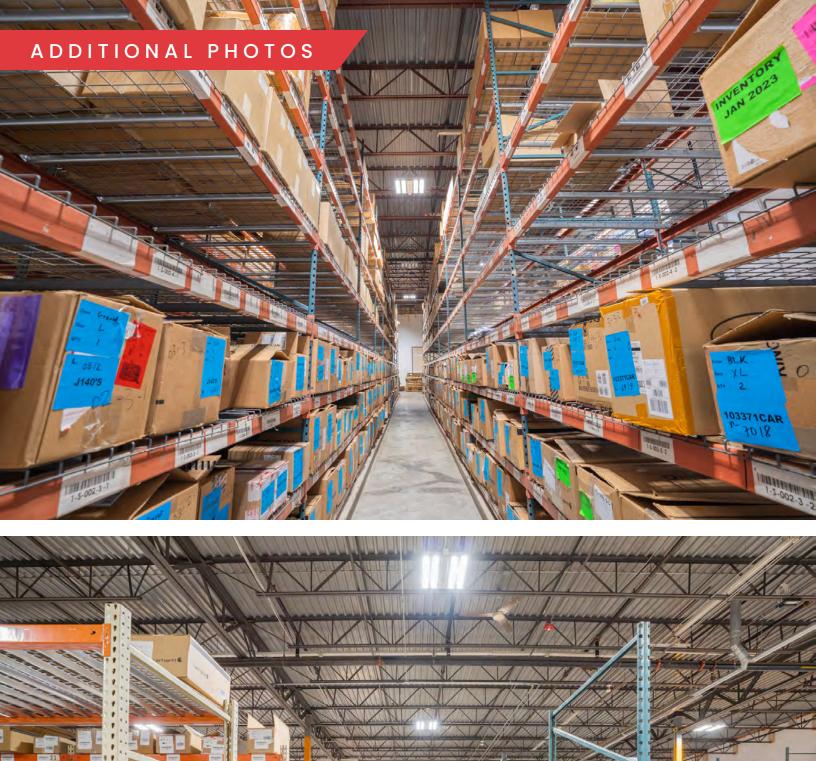

# 20 STRAFELLO DRIVE

AVON, MA

- 18' Clear Height
- Located in an established park 1.5 miles from Route 24
  Subdividable to 2,000 SF

## 20 STRAFELLO DRIVE

AVON, MA

FOR SALE OR LEASE | 2,000-30,000 SF 18' CLEAR WAREHOUSE BUILDING