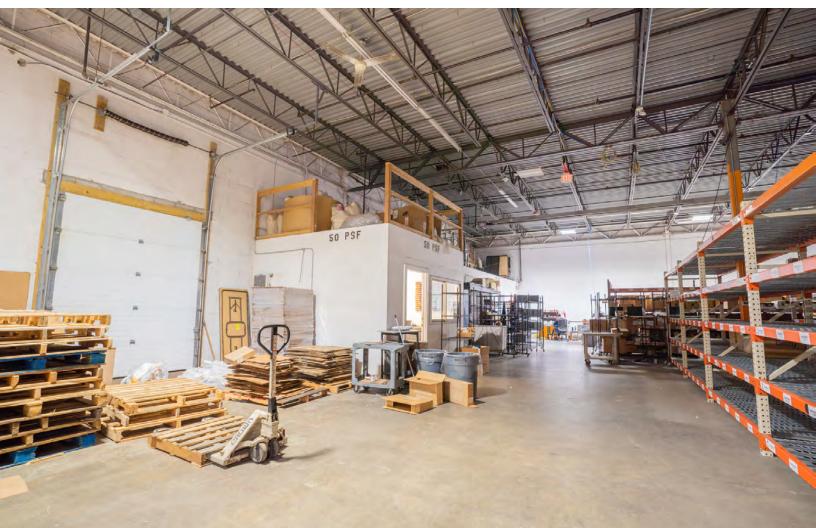

## PROPERTY SPECIFICATIONS

| LOADING:      | 4 Docks          |  |
|---------------|------------------|--|
| CLEAR HEIGHT: | 18'              |  |
| COLUMNS:      | 30' wide         |  |
| CONSTRUCTION: | Masonry          |  |
| POWER:        | 800a             |  |
| PARKING:      | 80 Spaces        |  |
| GAS:          | Natural          |  |
| HEATING:      | Gas              |  |
| SEWER:        | Septic           |  |
| WATER:        | Well             |  |
| R.E. TAXES:   | \$1.17/SF (2022) |  |