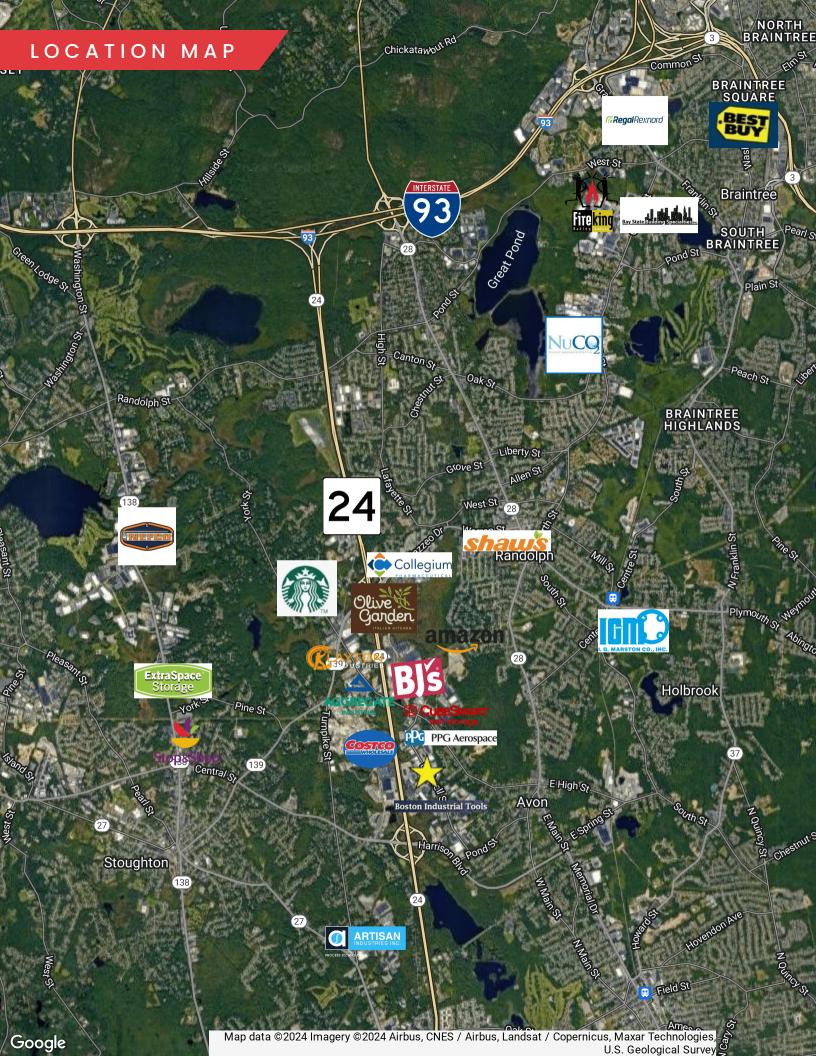

# 20 STRAFELLO DRIVE

AVON, MA

- 18' Clear Height
- Located in an established park 1.5 miles from Route 24
  Subdividable to 2,000 SF

## 20 STRAFELLO DRIVE

AVON, MA

FOR SALE OR LEASE | 2,000-30,000 SF 18' CLEAR WAREHOUSE BUILDING