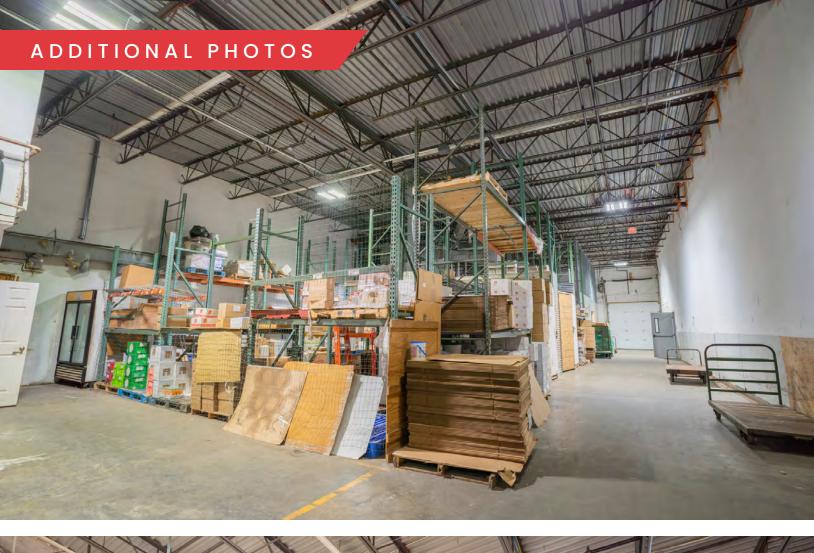

## PROPERTY SPECIFICATIONS

| LOADING:      | 4 Docks          |  |
|---------------|------------------|--|
| CLEAR HEIGHT: | 18'              |  |
| COLUMNS:      | 30' wide         |  |
| CONSTRUCTION: | Masonry          |  |
| POWER:        | 800a             |  |
| PARKING:      | 80 Spaces        |  |
| GAS:          | Natural          |  |
| HEATING:      | Gas              |  |
| SEWER:        | Septic           |  |
| WATER:        | Well             |  |
| R.E. TAXES:   | \$1.17/SF (2022) |  |