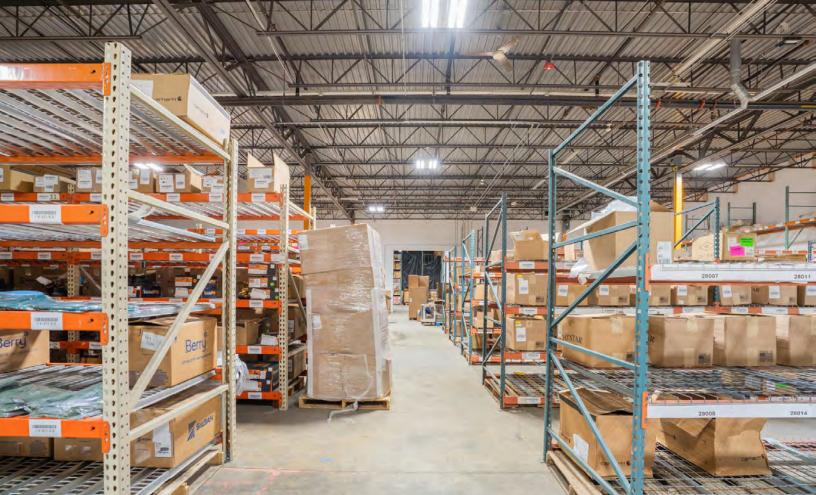

# 20 STRAFELLO DRIVE

AVON, MA

- 18' Clear Height
- Located in an established park 1.5 miles from Route 24
  Subdividable to 2,000 SF

## 20 STRAFELLO DRIVE

AVON, MA

FOR SALE OR LEASE | 2,000-30,000 SF 18' CLEAR WAREHOUSE BUILDING