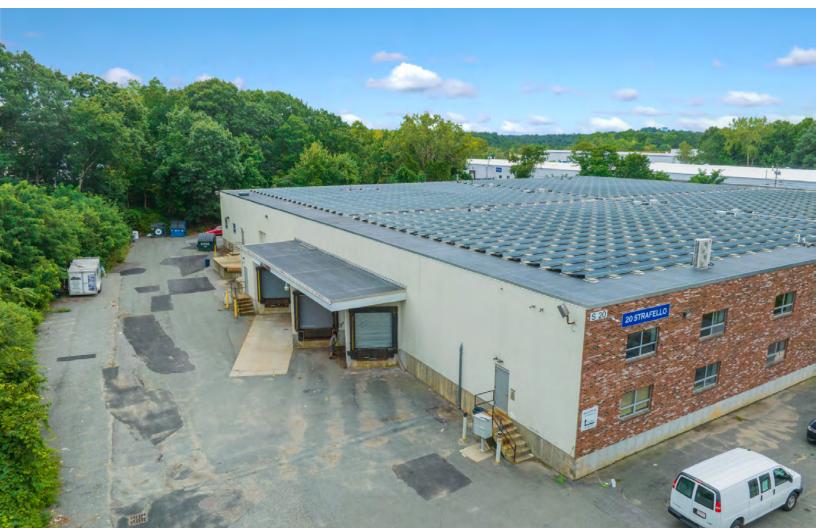

# 20 STRAFELLO DRIVE

AVON, MA

- 18' Clear Height
- Located in an established park 1.5 miles from Route 24
  Subdividable to 2,000 SF

## 20 STRAFELLO DRIVE

AVON, MA

FOR SALE OR LEASE | 2,000-30,000 SF 18' CLEAR WAREHOUSE BUILDING