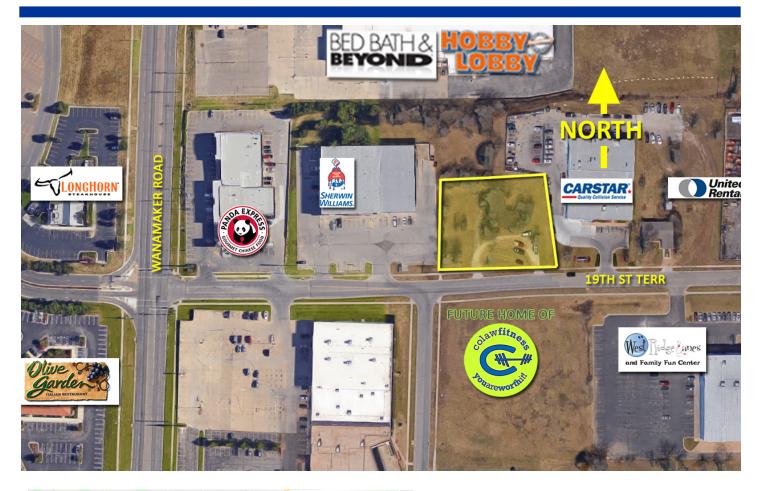

## **BRADY LUNDEEN Agent**

Direct: 785.228.5303 brady@kscommercial.com

LAND FEATURES: LOCATION FEATURES: Retail or office site. Build-to-suit option available. Property will require rezoning. Located one block from Wanamaker Road; Topeka's high retail and restaurant district. Directly next to Colaw Fitness, CarStar, and Sherwin Williams. Access to I-470 Highway within a few blocks.