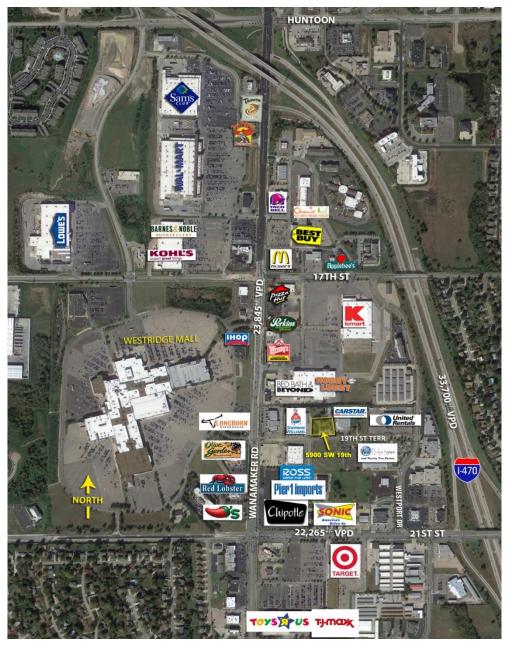

## **BRADY LUNDEEN Agent**

Direct: 785.228.5303 brady@kscommercial.com

LAND FEATURES: LOCATION FEATURES: Retail or office site. Build-to-suit option available. Property will require rezoning. Located one block from Wanamaker Road; Topeka's high retail and restaurant district. Directly next to Colaw Fitness, CarStar, and Sherwin Williams. Access to I-470 Highway within a few blocks.