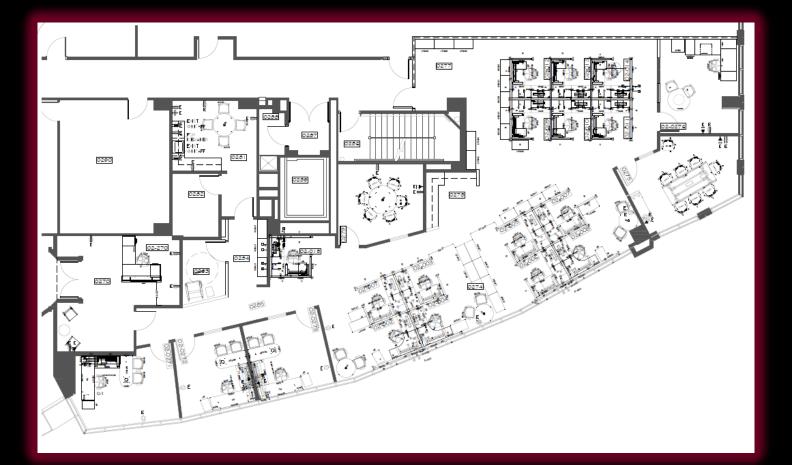

#### <u>PROPERTY FEATURES</u>:

- 5201 Waterford Building
- 4,401 SF Available
- Available Immediately
- Furniture Available
- Lease Expires 08/31/2025
- 9 Story Building
- 3/1000 SF Parking
- Asking Rate Negotiable