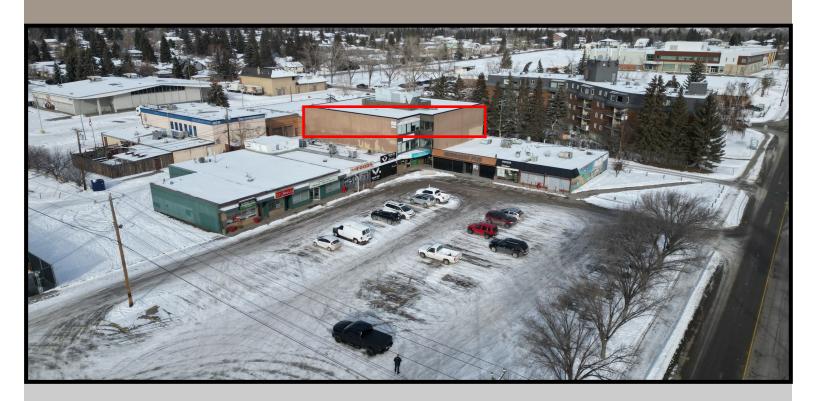

#### FOR LEASE

ADDRESS: 3rd Floor, 68 -7930 Bowness Road NW Calgary, Alberta

**ZONING:** DC 93Z95 Direct Control District Bylaw 2P80 C2 (16) guidelines

**AVAILABLE SUITES:** Suite 307 544.5 sq. ft., Suite 306 2,616 sq. ft., Suite 320 2,394.5 sq. ft.

GROSS RENTAL RATE: Starting at \$26.00 per sq. ft. per Annum

**UTILITIES:** Included in gross rent

**DESCRIPTION:** Bowness 3 story retail/office building with elevator access and excellent

parking. 3rd floor developed office suites available immediately.

PARKING: Generous parking

**LEASE TERM:** Negotiable

NOTE: The information contained herein is compiled from sources deemed to be reliable, but is not warranted to be so. This information is subject to verification by the Tenant and does not form part of any future agreement. This property may be withdrawn for the market at any time without notice.