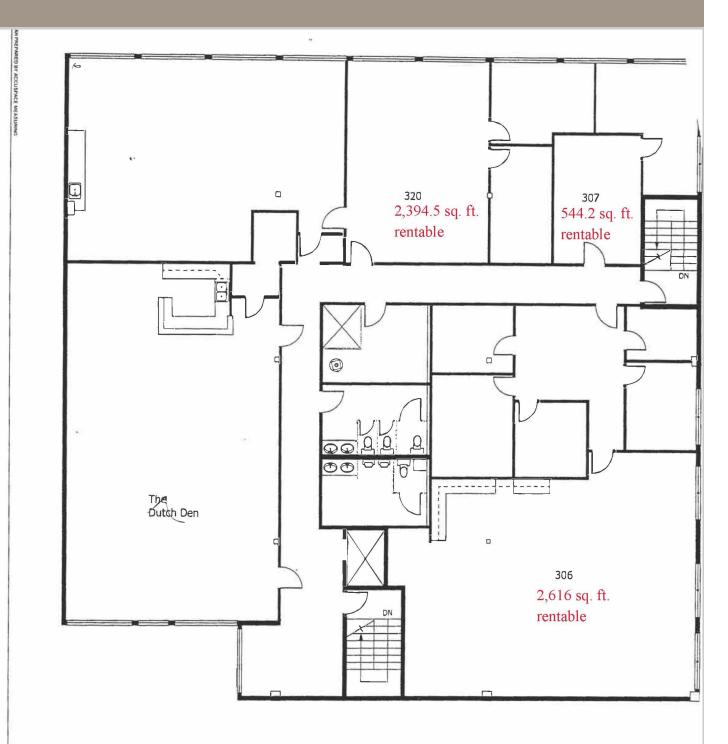

#### Highlights...

- ✓ 3rd Floor developed individual office spaces with elevator access
- ✓ 544, 2,394, 2,616 sq. ft. fully developed suites available
- ✓ Below market gross lease including utilities
- ✓ Excellent Bowness location, proximity to Hwy 1, Sarcee Trail, Stoney Trail, Crowchild Trail and Downtown
- ✓ Excellent front parking

#### FOR LEASE

ADDRESS: 3rd Floor, 68 -7930 Bowness Road NW Calgary, Alberta

**ZONING:** DC 93Z95 Direct Control District Bylaw 2P80 C2 (16) guidelines

**AVAILABLE SUITES:** Suite 307 544.5 sq. ft., Suite 306 2,616 sq. ft., Suite 320 2,394.5 sq. ft.