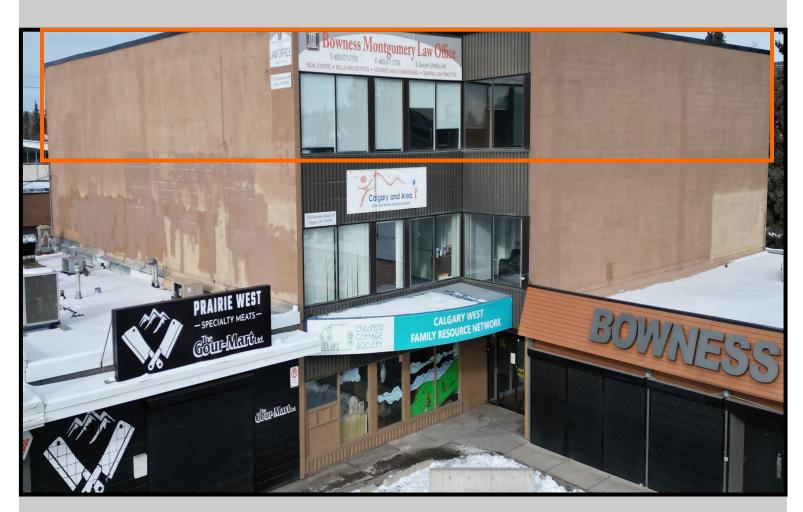

#### FOR LEASE

ADDRESS: 3rd Floor, 68 -7930 Bowness Road NW Calgary, Alberta

**ZONING:** DC 93Z95 Direct Control District Bylaw 2P80 C2 (16) guidelines

**AVAILABLE SUITES:** Suite 307 544.5 sq. ft., Suite 306 2,616 sq. ft., Suite 320 2,394.5 sq. ft.

GROSS RENTAL RATE: Starting at \$26.00 per sq. ft. per Annum

**UTILITIES:** Included in gross rent

**DESCRIPTION:** Bowness 3 story retail/office building with elevator access and excellent

parking. 3rd floor developed office suites available immediately.

PARKING: Generous parking

**LEASE TERM:** Negotiable

NOTE: The information contained herein is compiled from sources deemed to be reliable, but is not warranted to be so. This information is subject to verification by the Tenant and does not form part of any future agreement. This property may be withdrawn for the market at any time without notice.