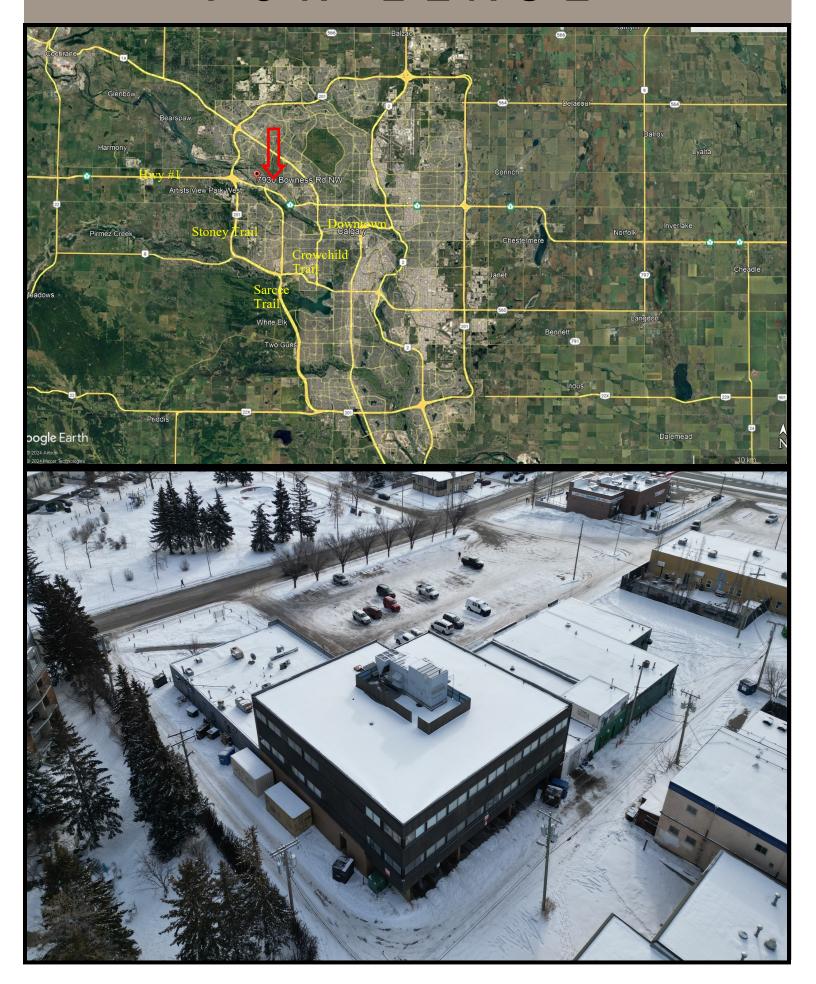

#### Highlights...

- ✓ 3rd Floor developed individual office spaces with elevator access
- ✓ 544, 2,394, 2,616 sq. ft. fully developed suites available
- ✓ Below market gross lease including utilities
- ✓ Excellent Bowness location, proximity to Hwy 1, Sarcee Trail, Stoney Trail, Crowchild Trail and Downtown
- ✓ Excellent front parking

#### FOR LEASE

ADDRESS: 3rd Floor, 68 -7930 Bowness Road NW Calgary, Alberta

**ZONING:** DC 93Z95 Direct Control District Bylaw 2P80 C2 (16) guidelines

**AVAILABLE SUITES:** Suite 307 544.5 sq. ft., Suite 306 2,616 sq. ft., Suite 320 2,394.5 sq. ft.