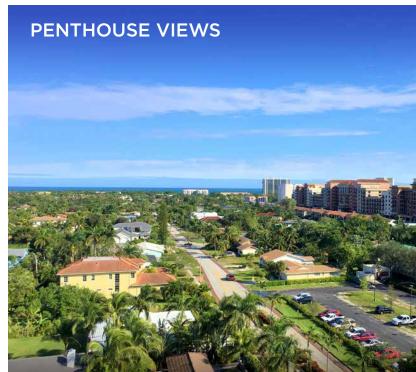

### // BUILDING FEATURES

- Class "A" luxury office space in the heart of prestigious Boca Raton
- Ocean and Plaza views
- Manned concierge security desk
- Free garage parking
- Direct-to-Floor executive reserved garage parking under building
- Valet Parking
- Downtown convenience
- Walking distance to many shops, restaurants and amenities:
  - Yard House
  - Ruth's Chris Steak House
  - Max's Grille
  - Starbucks
  - Ruby Tuesday
  - Sloan's
  - Racks Downtown Eatery + Tavern
  - Kapow Noodle Bar
  - Dubliner