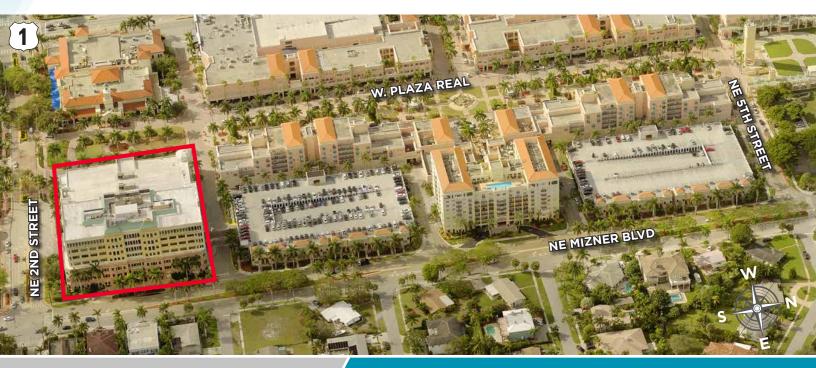

## MIZNER PARK OFFICE TOWER

225 NE Mizner Boulevard, Boca Raton, Florida 33432

# MIZNER PARK

FOR LEASE // CLASS A OFFICE SPACE

225 NE Mizner Blvd, Boca Raton, Florida 33432