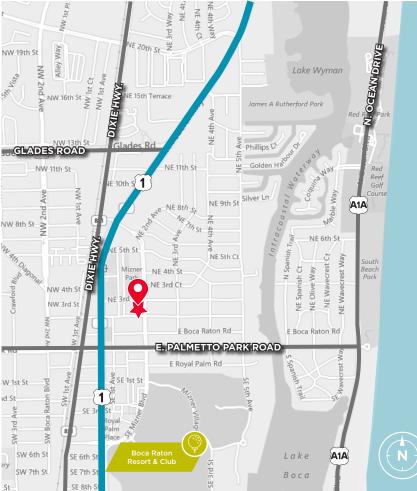

## MIZNER PARK OFFICE TOWER

225 NE Mizner Boulevard, Boca Raton, Florida 33432

# MIZNER PARK

FOR LEASE // CLASS A OFFICE SPACE

225 NE Mizner Blvd, Boca Raton, Florida 33432