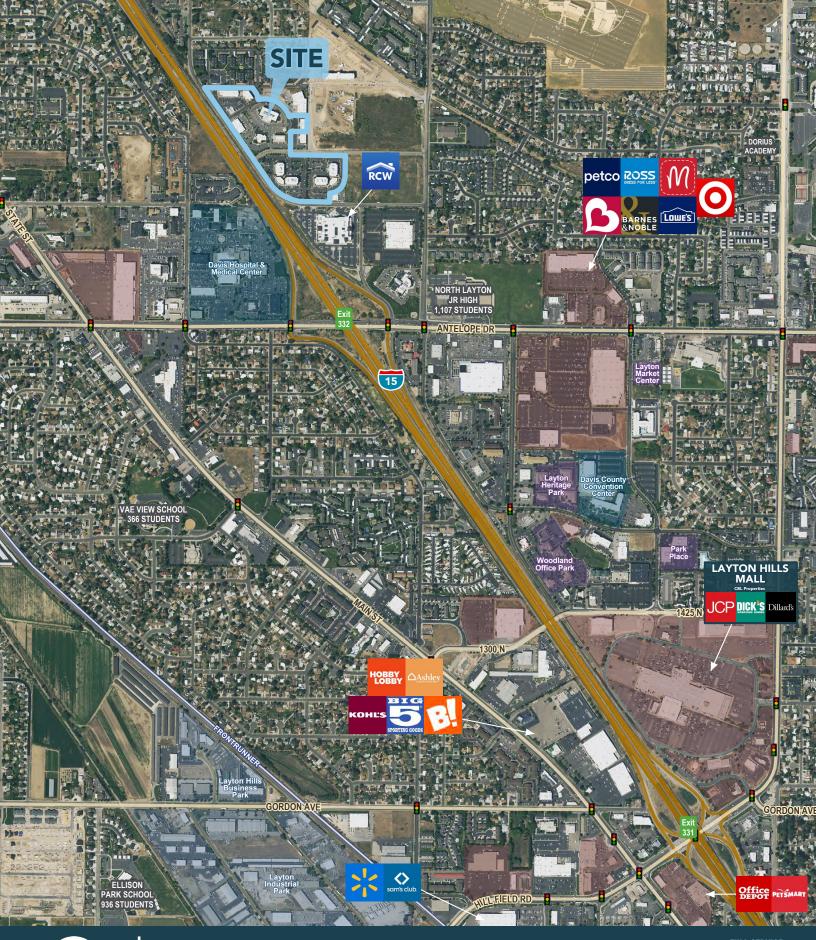

## PROPERTY DETAILS

**CLEARFIELD, UT 84010** 

Legend Hills is a Class A development located in Clearfield, UT. With adjacent proximity to the state's largest employer, Hill Air Force Base and nestled directly between two major I-15 exits, Legend Hills lends itself to immediate access and geographic desirability. The project consists of 20 acres, 14 buildings, and 250,000 SF of office and retail users. It is a recognizable icon of the area and is locally owned and managed by the Woodbury Corporation.