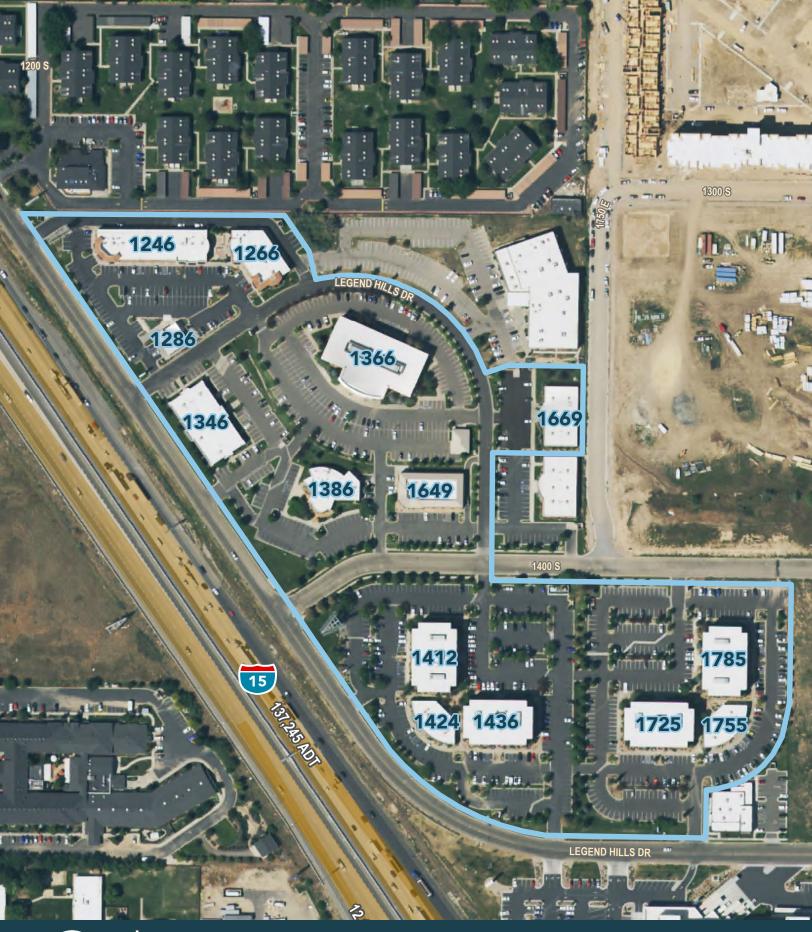

## PROPERTY DETAILS

**CLEARFIELD, UT 84010** 

Legend Hills is a Class A development located in Clearfield, UT. With adjacent proximity to the state's largest employer, Hill Air Force Base and nestled directly between two major I-15 exits, Legend Hills lends itself to immediate access and geographic desirability. The project consists of 20 acres, 14 buildings, and 250,000 SF of office and retail users. It is a recognizable icon of the area and is locally owned and managed by the Woodbury Corporation.

- Lease rate: \$26.00/SF full service
- Direct freeway visibility
- Adjacent to multiple I-15 exits
- Immediate proximity to SR-193; Highway 89
- Ample parking ratio @ 4.5:1000
- Variety of uses and product
- Modern finishes and floor-to-ceiling glass