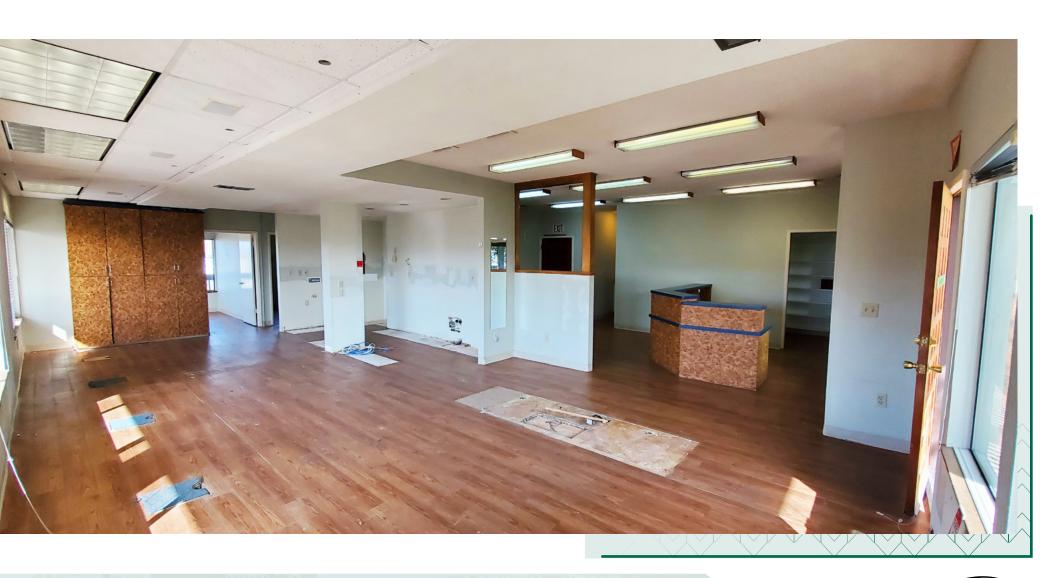

### PROFESSIONAL OFFICE CONDO ±1,627 SF (ENTIRE SECOND FLOOR)

- Do not disturb tenant, occupied on a month-tomonth basis
- APNs: 0087-612-010, 0087-612-020 (2 legal units out of 4-unit complex). Condos can be purchased separately
- 360° walk-around balcony
- Water views panoramic horizon view
- Ample Parking
- Serene Setting
- 3 private offices, large open area, currently used as a dental office.
- extensive plumbing throughout
- x-ray room and storage/lab space

# PROFESSIONAL OFFICE CONDO ±1,627 SF (ENTIRE SECOND FLOOR)