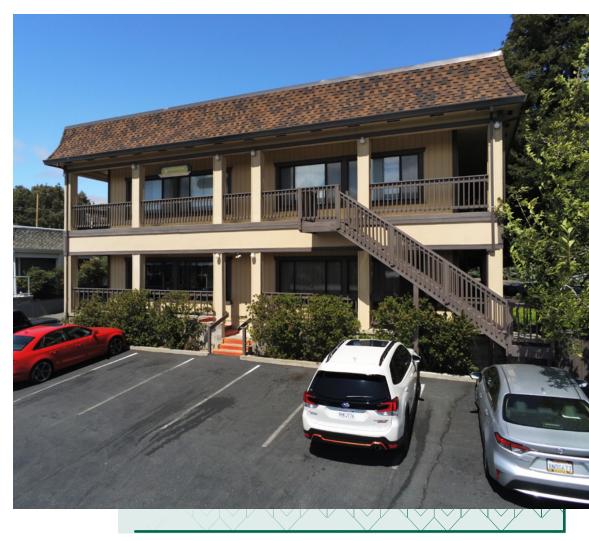

# 306-308 MILITARY W | FOR SALE OR LEASE PROFESSIONAL OFFICE CONDOS AVAILABLE IN BENICIA, CA 94510

### PROFESSIONAL OFFICE CONDO ±1,627 SF (ENTIRE SECOND FLOOR)

- Do not disturb tenant, occupied on a month-tomonth basis
- APNs: 0087-612-010, 0087-612-020 (2 legal units out of 4-unit complex). Condos can be purchased separately
- 360° walk-around balcony
- Water views panoramic horizon view
- Ample Parking
- Serene Setting
- 3 private offices, large open area, currently used as a dental office.
- extensive plumbing throughout
- x-ray room and storage/lab space