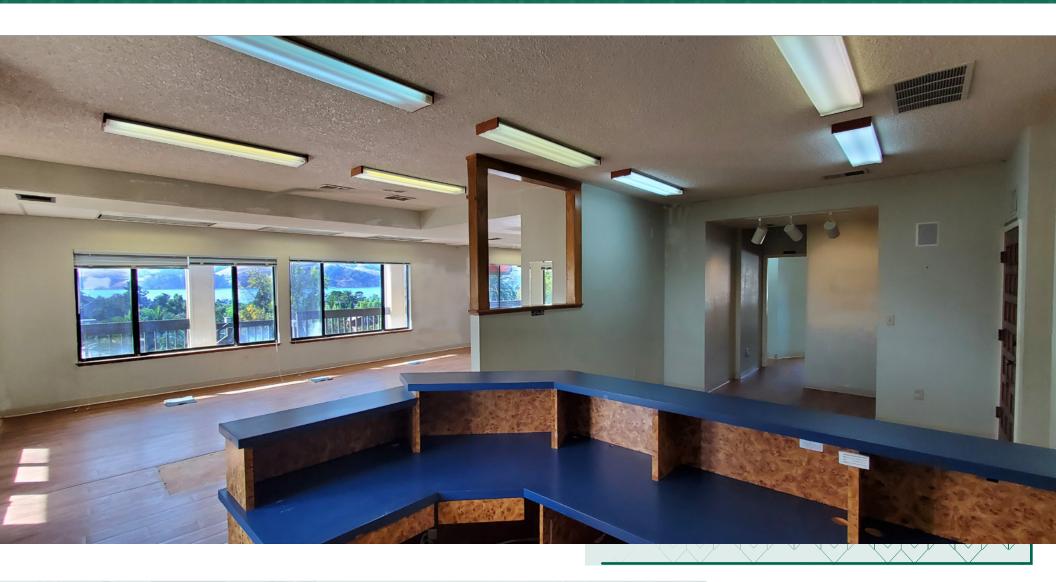

### PROFESSIONAL OFFICE CONDO ±1,627 SF (ENTIRE SECOND FLOOR)

- Do not disturb tenant, occupied on a month-tomonth basis
- APNs: 0087-612-010, 0087-612-020 (2 legal units out of 4-unit complex). Condos can be purchased separately
- 360° walk-around balcony
- Water views panoramic horizon view
- Ample Parking
- Serene Setting
- 3 private offices, large open area, currently used as a dental office.
- extensive plumbing throughout
- x-ray room and storage/lab space

# PROFESSIONAL OFFICE CONDO ±1,627 SF (ENTIRE SECOND FLOOR)