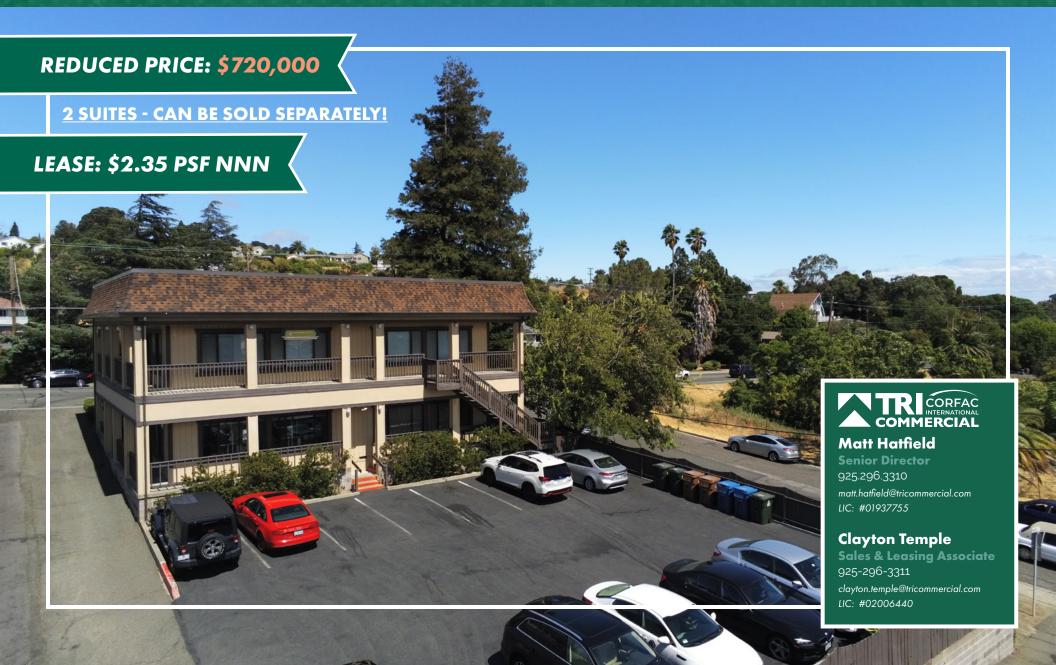

# 306-308 MILITARY W | FOR SALE OR LEASE PROFESSIONAL OFFICE CONDOS AVAILABLE IN BENICIA, CA 94510

### PROFESSIONAL OFFICE CONDO ±1,627 SF (ENTIRE SECOND FLOOR)

- Do not disturb tenant, occupied on a month-tomonth basis
- APNs: 0087-612-010, 0087-612-020 (2 legal units out of 4-unit complex). Condos can be purchased separately
- 360° walk-around balcony
- Water views panoramic horizon view
- Ample Parking
- Serene Setting
- 3 private offices, large open area, currently used as a dental office.
- extensive plumbing throughout
- x-ray room and storage/lab space

| Units | Location | Size<br>(SF) | Sale Price | Lease<br>Rate |     |
|-------|----------|--------------|------------|---------------|-----|
| C     | West     | 782          | \$345,000  | \$2.35        | NNN |
| D     | East     | 845          | \$375,000  | \$2.35        | NNN |

925-296-3310 matt.hatfield@tricommercial.com UC: #01937755 **Clayton Temple** 

925-296-3311

clayton.temple@tricommercial.com

LIC: #02006440