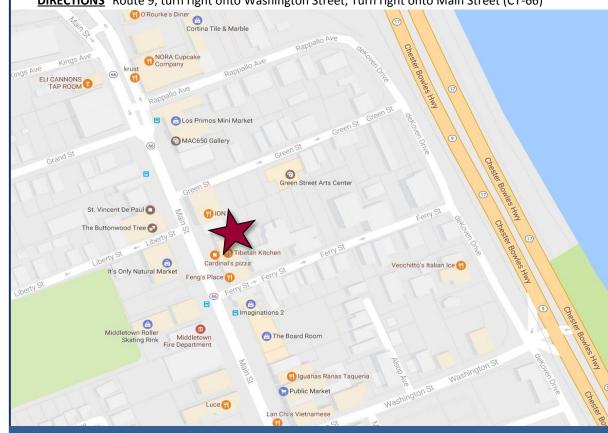

**DIRECTIONS** Route 9, turn right onto Washington Street, Turn right onto Main Street (CT-66)