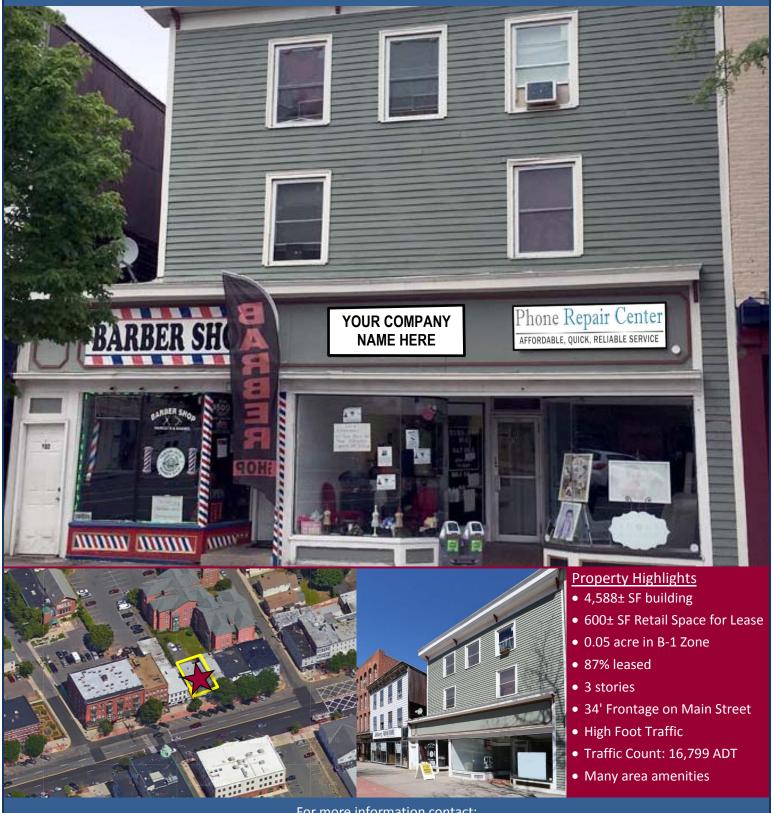

# FOR LEASE | 600± SF STREET LEVEL RETAIL SPACE

HIGHLY VISIBLE DOWNTOWN MAIN STREET LOCATION

578 Main Street, Middletown, CT 06457

LEASE RATE: \$750/Month plus electric & janitorial

Ranked in Top 50 Commercial Firms in U.S.

## HIGHLY VISIBLE DOWNTOWN MAIN STREET LOCATION

578 Main Street, Middletown, CT 06457

LEASE RATE: \$750/Month plus electric & janitorial

Ranked in Top 50 Commercial Firms in U.S.

### Property Highlights

- 4,588± SF building
- 600± SF Retail Space for Lease
- 0.05 acre in B-1 Zone
- 87% leased
- 3 stories
- 34' Frontage on Main Street
- High Foot Traffic
- Traffic Count: 16,799 ADT
- Many area amenities
  - Shopping
- Banking
- Dining