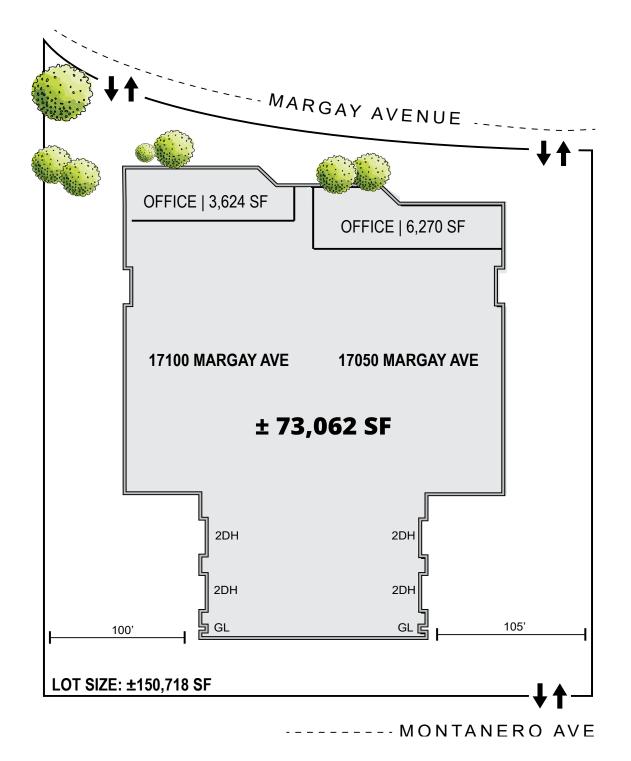

#### **Space Details:**

- ± 150,717 SF Site
- ± 73,062 SF Building
- 9,894 SF Total O ice Space
- 8 DH and 4 GL Loading Doors
- 45 Parking Spaces

#### **Highlights:**

- Premier South Bay Location
- Immediate 91 FWY Access

Colliers

Site Plan

Senna De La Cruz, CCIM Vice President +1 310 321 1862 senna.delacruz@colliers.com

**Colliers** 2141 Rosecrans Ave Suite 1120 El Segundo, CA 90245