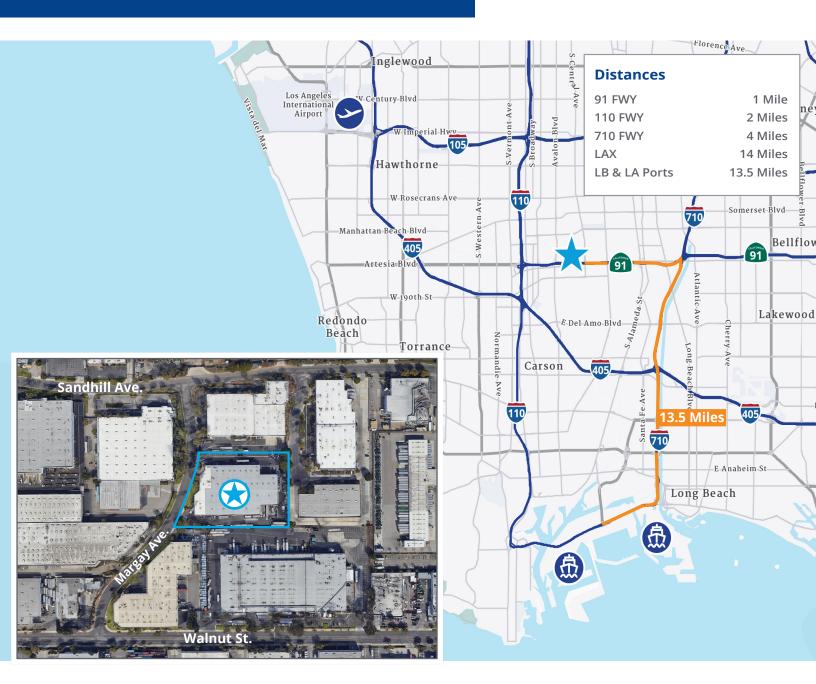

## For Sublease

#### Contact us:

#### Senna De La Cruz, CCIM

Vice President +1 310 321 1862 senna.delacruz@colliers.com

**Colliers** 2141 Rosecrans Ave Suite 1120 El Segundo, C<u>A 90245</u>

## 17050-17100 Margay Ave Carson, CA 90746

### ± 73,062 SF Industrial Building for Sublease

#### **Space Details:**

- ± 150,717 SF Site
- ± 73,062 SF Building
- 9,894 SF Total O ice Space
- 8 DH and 4 GL Loading Doors
- 45 Parking Spaces

#### **Pricing:**

• \$1.40 PSF Gross / Month

#### Term:

• Through 02/15/2026

#### **Highlights:**

- Premier South Bay Location
- Immediate 91 FWY Access

Colliers

Site Plan





Senna De La Cruz, CCIM Vice President +1 310 321 1862 senna.delacruz@colliers.com

**Colliers** 2141 Rosecrans Ave Suite 1120 El Segundo, CA 90245

# **Property Location**





### Contact

Senna De La Cruz, CCIM

Vice President +1 310 321 1862 senna.delacruz@colliers.com **Colliers** 2141 Rosecrans Ave Suite 1120 El Segundo, CA 90245

This document/email has been prepared by Colliers for advertising and general information only. Colliers makes no guarantees, representations or warranties of any kind, expressed or implied, regarding the information including, but not limited to, warranties of content, accuracy and reliability. Any interested party should undertake their own inquiries as to the accuracy of the information. Colliers excludes unequivocally all inferred or implied terms, conditions and warranties arising out of this document and excludes all liability for loss and damages arising there from. This publication is the copyrighted property of Colliers