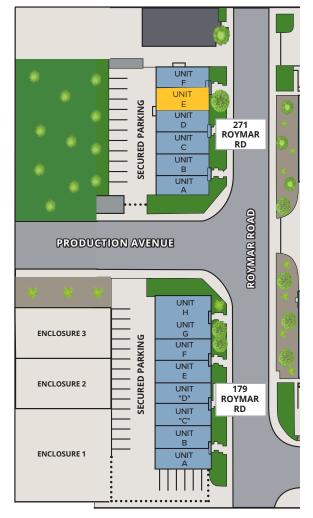

## INDUSTRIAL SUITE FOR LEASE

±1,200 RSF AVAILABLE

Power: 3 Phase 120/208v 100-200 Amps

warehouse units

Located in a Qualified HUBZone

16,800 SF

| CURRENT AVAILABILITIES      |          |                                                                                           |                            |           |
|-----------------------------|----------|-------------------------------------------------------------------------------------------|----------------------------|-----------|
| SUITE                       | SIZE     | DESCRIPTION                                                                               | LEASE RATE                 | AVAILABLE |
| 271 Roymar Rd<br>// Suite E | 1,200 SF | Warehouse space with Lobby,<br>Private Office, Restroom, &<br>1 Grade Level Roll-Up Door. | \$1.60 / SF +<br>*Est. NNN | NOW       |

## **271 ROYMAR ROAD**

Suite E | ±1,200 RSF

- Available Now
- \$1.60/SF NNN
- One (1) Grade Level Roll-Up Door
- Fenced Parking
- Call Broker to Schedule a Tour

©2024 Cushman & Wakefield. All rights reserved. The material in this presentation has been prepared solely for information purposes, and is strictly confidential. Any disclosure, use, copying or circulation of this presentation (or the information contained within it) is strictly prohibited, unless you have obtained Cushman & Wakefield's prior written consent. The views expressed in this presentation are the views of the author and do not necessarily reflect the views of Cushman & Wakefield. Neither this presentation nor any part of it shall form the basis of, or be relied upon in connection with any offer, or act as an inducement to enter into any contract or commitment whatsoever. NO REPRESENTATION OR WARRANTY IS GIVEN, EXPRESS OR IMPLIED, AS TO THE ACCURACY OF THE INFORMATION CONTAINED WITHIN THIS PRESENTATION, AND CUSHMAN & WAKEFIELD IS UNDER NO OBLIGATION TO SUBSEQUENTLY CORRECT IT IN THE EVENT OF ERRORS.