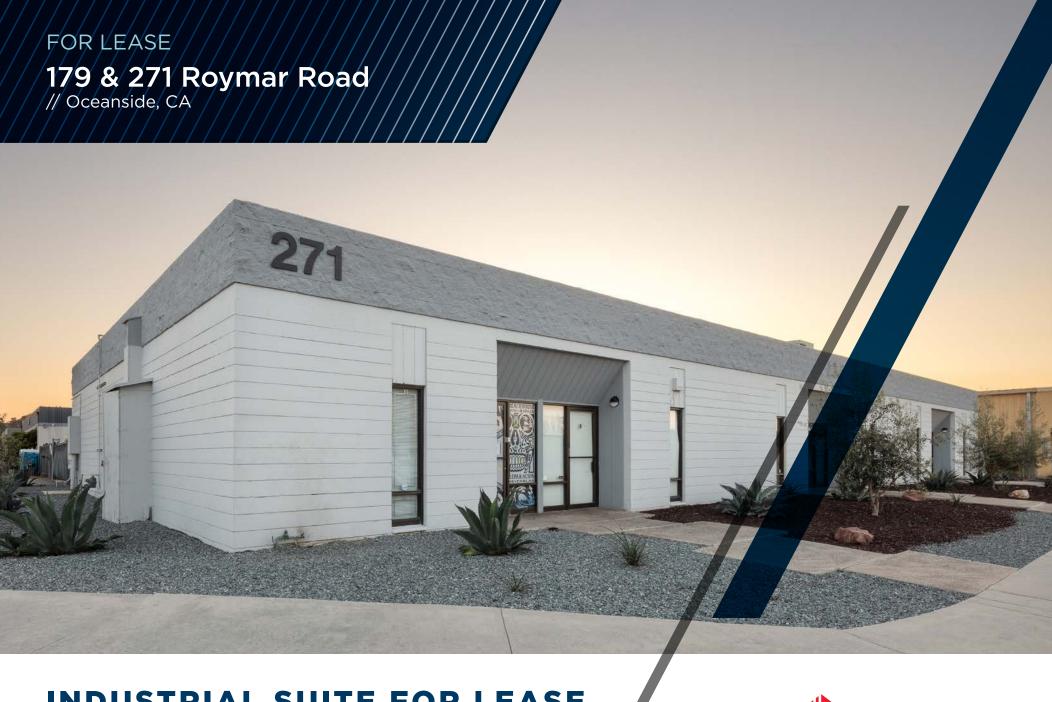

## INDUSTRIAL SUITE FOR LEASE

±1,200 RSF AVAILABLE

Power: 3 Phase 120/208v 100-200 Amps

warehouse units

Located in a Qualified HUBZone

16,800 SF

| CURRENT AVAILABILITIES      |          |                                                                                           |                            |           |
|-----------------------------|----------|-------------------------------------------------------------------------------------------|----------------------------|-----------|
| SUITE                       | SIZE     | DESCRIPTION                                                                               | LEASE RATE                 | AVAILABLE |
| 271 Roymar Rd<br>// Suite E | 1,200 SF | Warehouse space with Lobby,<br>Private Office, Restroom, &<br>1 Grade Level Roll-Up Door. | \$1.60 / SF +<br>*Est. NNN | NOW       |

## **271 ROYMAR ROAD**

Suite E | ±1,200 RSF

- Available Now
- \$1.60/SF NNN
- One (1) Grade Level Roll-Up Door
- Fenced Parking
- Call Broker to Schedule a Tour

©2024 Cushman & Wakefield. All rights reserved. The material in this presentation has been prepared solely for information purposes, and is strictly confidential. Any disclosure, use, copying or circulation of this presentation (or the information contained within it) is strictly prohibited, unless you have obtained Cushman & Wakefield's prior written consent. The views expressed in this presentation are the views of the author and do not necessarily reflect the views of Cushman & Wakefield. Neither this presentation nor any part of it shall form the basis of, or be relied upon in connection with any offer, or act as an inducement to enter into any contract or commitment whatsoever. NO REPRESENTATION OR WARRANTY IS GIVEN, EXPRESS OR IMPLIED, AS TO THE ACCURACY OF THE INFORMATION CONTAINED WITHIN THIS PRESENTATION, AND CUSHMAN & WAKEFIELD IS UNDER NO OBLIGATION TO SUBSEQUENTLY CORRECT IT IN THE EVENT OF ERRORS.