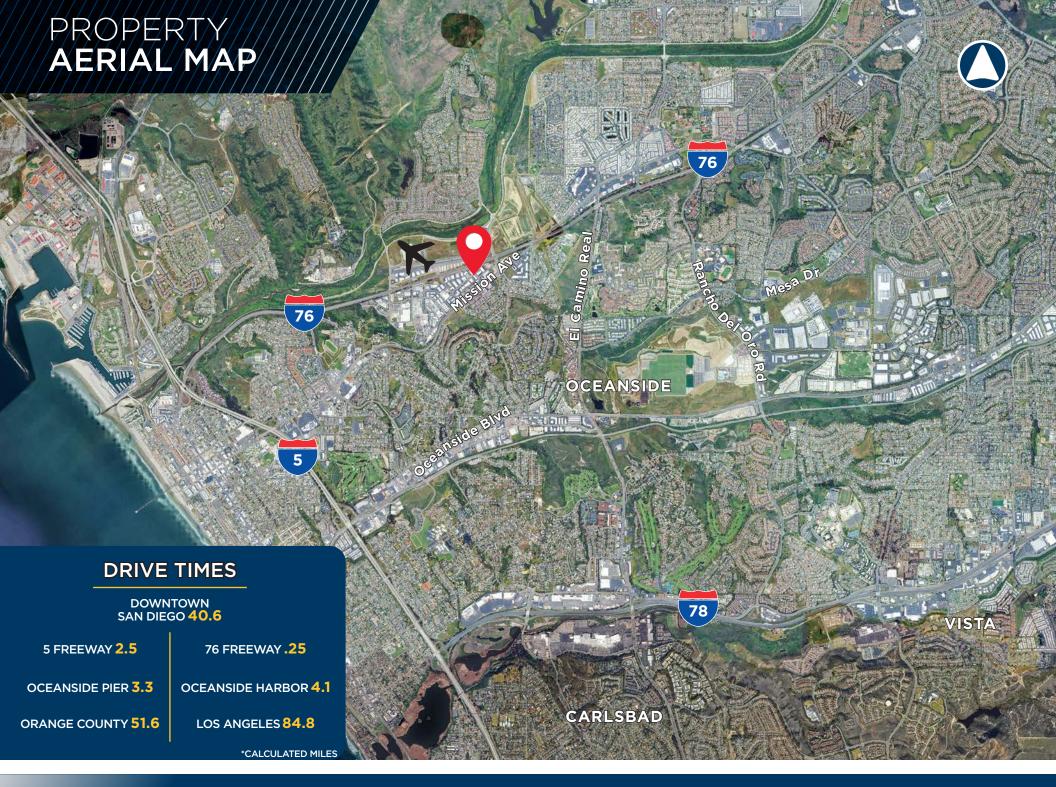

|                            |           |
|-----------------------------|----------|-------------------------------------------------------------------------------------------|----------------------------|-----------|
| SUITE                       | SIZE     | DESCRIPTION                                                                               | LEASE RATE                 | AVAILABLE |
| 271 Roymar Rd<br>// Suite E | 1,200 SF | Warehouse space with Lobby,<br>Private Office, Restroom, &<br>1 Grade Level Roll-Up Door. | \$1.60 / SF +<br>*Est. NNN | NOW       |

\*Est. NNN: \$0.50/SF







## **271 ROYMAR ROAD**

Suite E | ±1,200 RSF

- Available Now
- \$1.60/SF NNN
- One (1) Grade Level Roll-Up Door
- Fenced Parking
- Call Broker to Schedule a Tour









©2024 Cushman & Wakefield. All rights reserved. The material in this presentation has been prepared solely for information purposes, and is strictly confidential. Any disclosure, use, copying or circulation of this presentation (or the information contained within it) is strictly prohibited, unless you have obtained Cushman & Wakefield's prior written consent. The views expressed in this presentation are the views of the author and do not necessarily reflect the views of Cushman & Wakefield. Neither this presentation nor any part of it shall form the basis of, or be relied upon in connection with any offer, or act as an inducement to enter into any contract or commitment whatsoever. NO REPRESENTATION OR WARRANTY IS GIVEN, EXPRESS OR IMPLIED, AS TO THE ACCURACY OF THE INFORMATION CONT