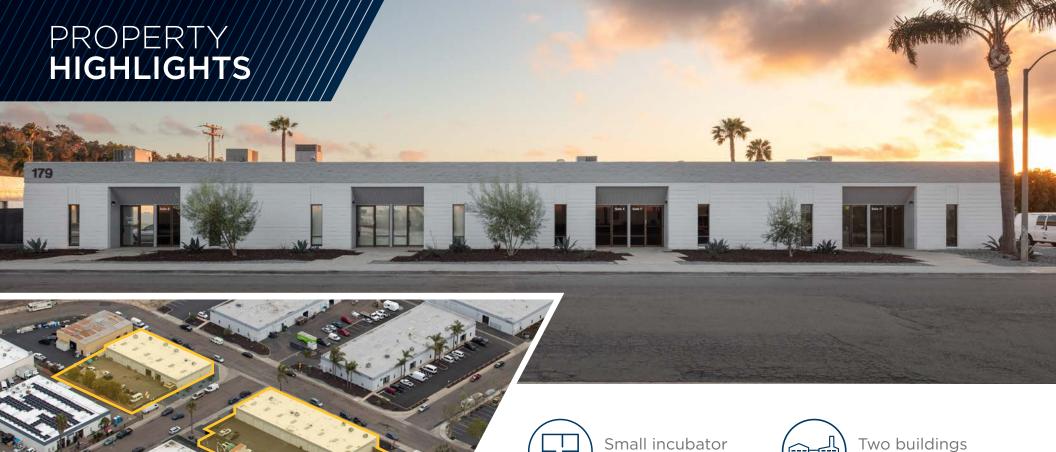

## INDUSTRIAL SUITE FOR LEASE

±1,200 RSF AVAILABLE

Power: 3 Phase 120/208v 100-200 Amps

warehouse units

Located in a Qualified HUBZone

16,800 SF

| CURRENT AVAILABILITIES      |          |                                                                                           |                            |           |
|-----------------------------|----------|-------------------------------------------------------------------------------------------|----------------------------|-----------|
| SUITE                       | SIZE     | DESCRIPTION                                                                               | LEASE RATE                 | AVAILABLE |
| 271 Roymar Rd<br>// Suite E | 1,200 SF | Warehouse space with Lobby,<br>Private Office, Restroom, &<br>1 Grade Level Roll-Up Door. | \$1.60 / SF +<br>*Est. NNN | NOW       |