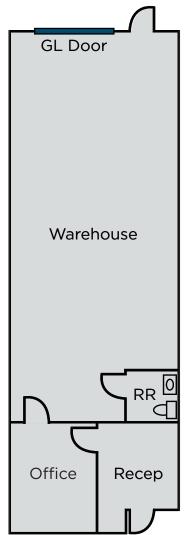

## INDUSTRIAL SUITE FOR LEASE

±1,200 RSF AVAILABLE

Power: 3 Phase 120/208v 100-200 Amps

warehouse units

Located in a Qualified HUBZone

16,800 SF

| CURRENT AVAILABILITIES      |          |                                                                                           |                            |           |
|-----------------------------|----------|-------------------------------------------------------------------------------------------|----------------------------|-----------|
| SUITE                       | SIZE     | DESCRIPTION                                                                               | LEASE RATE                 | AVAILABLE |
| 271 Roymar Rd<br>// Suite E | 1,200 SF | Warehouse space with Lobby,<br>Private Office, Restroom, &<br>1 Grade Level Roll-Up Door. | \$1.60 / SF +<br>*Est. NNN | NOW       |

## **271 ROYMAR ROAD**

Suite E | ±1,200 RSF

- Available Now
- \$1.60/SF NNN
- One (1) Grade Level Roll-Up Door
- Fenced Parking
- Call Broker to Schedule a Tour

©2024 Cushman & Wakefield. All rights reserved. The material in this presentation has been prepared solely for information purposes, and is strictly confidential. Any disclosure, use, copying or circulation of this presentation (or the information contained within it) is strictly prohibited, unless you have obtained Cushman & Wakefield's prior written consent. The views expressed in this presentation are the views of the author and do not necessarily reflect the views of Cushman & Wakefield. Neither this presentation nor any part of it shall form the basis of, or be relied upon in connection with any offer, or act as an inducement to enter into any contract or commitment whatsoever. NO REPRESENTATION OR WARRANTY IS GIVEN, EXPRESS OR IMPLIED, AS TO THE ACCURACY OF THE INFORMATION CONTAINED WITHIN THIS PRESENTATION, AND CUSHMAN & WAKEFIELD IS UNDER NO OBLIGATION TO SUBSEQUENTLY CORRECT IT IN THE EVENT OF ERRORS.