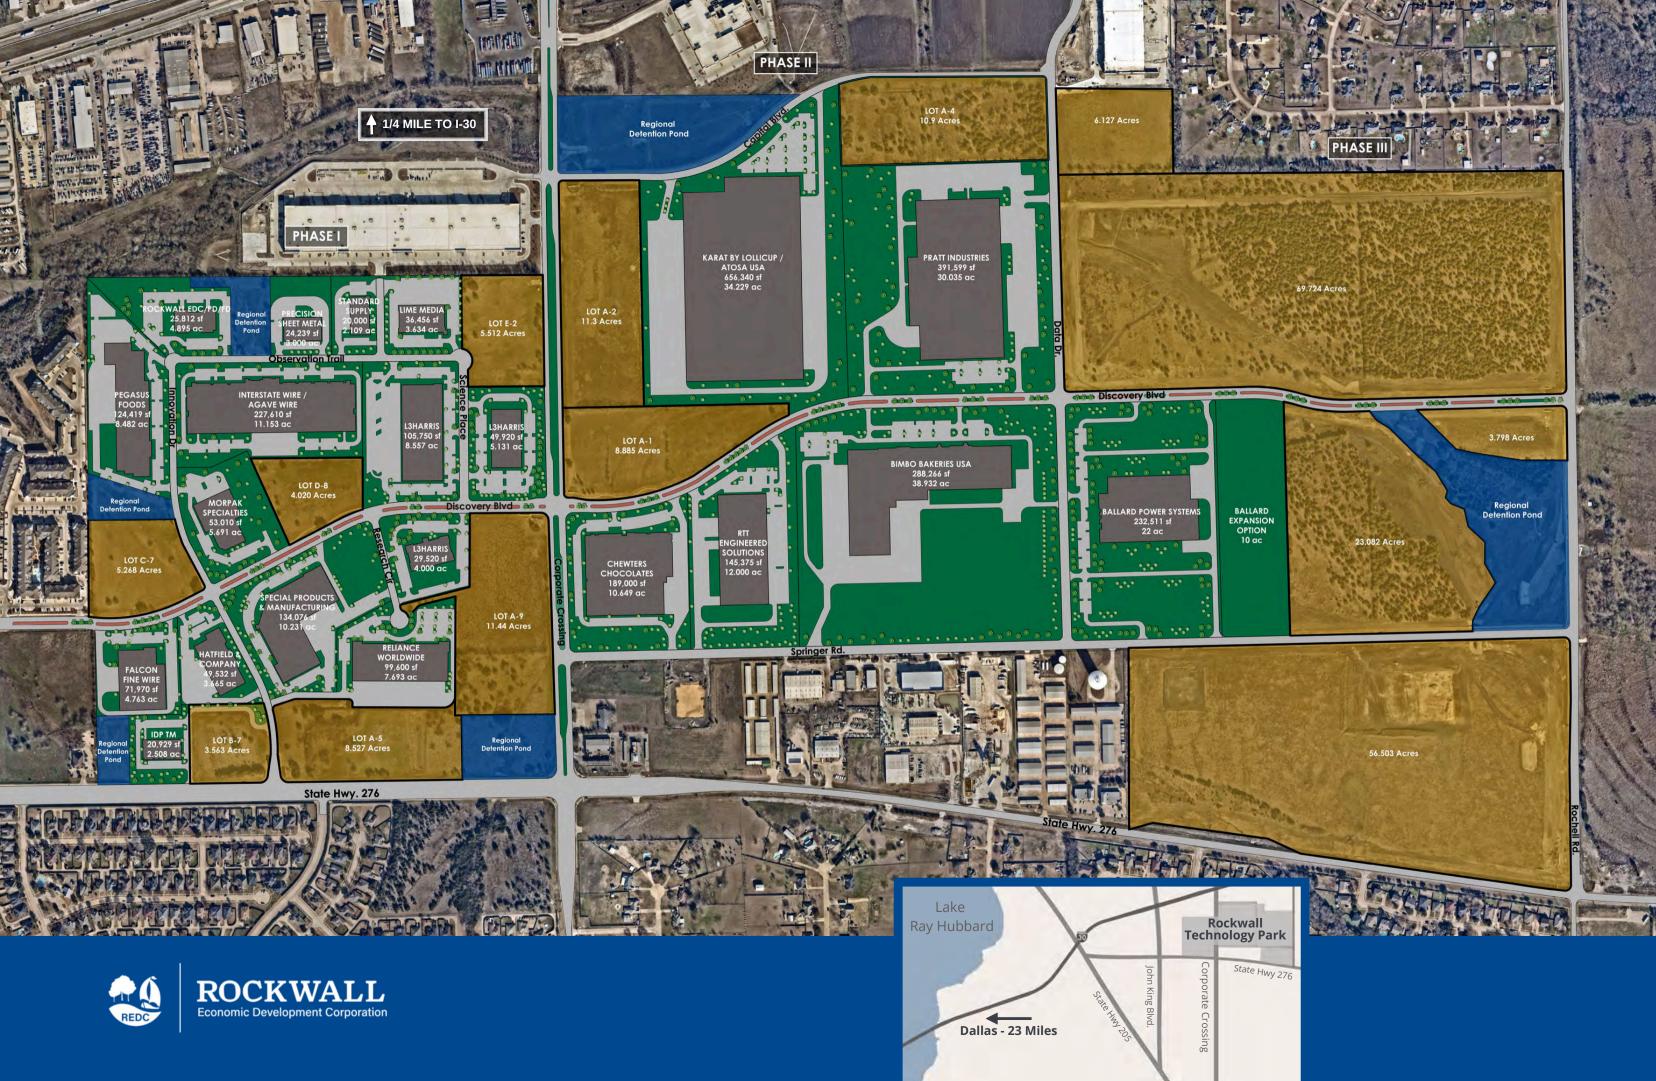

## ABOUT THE ROCKWALL TECHNOLOGY PARK

- 550 Acres of Premium Real Estate
- 1/4 Mile from I-30 with Four Interstate Access Points, Just 23 Miles East of Dallas
- 3.5 to 70-acre Contiguous and Divisible Sites Available
- Shovel-Ready Property with Water, Sewer, Electric, Gas and Stormwater at the Curb
- Oversized Roads
- Discounted Land and Custom Incentive Packages for Qualified Companies\*
- Many Sites Served by Off-Site Regional Detention, Allowing for Maximum Utilization of Private Land

\*All companies and projects must meet qualifications to become eligible for land. For more details regarding qualifications, please contact the REDC office or visit our website.

- Daily Park Maintenance
- Common-Area Landscaping and Park Amenities
- Covenants, Conditions, and Restrictions that Protect Investment
- Over 2,970,000 Square Feet of Existing or Planned Buildings
- Home to an Estimated 2,700 Full-Time Employees
- Retail Amenities Planned Within Walking Distance
- Available Workforce Housing at Adjacent
  Properties
- Nearby Rail and Airports
- Annual Employee Appreciation Events Held by REDC