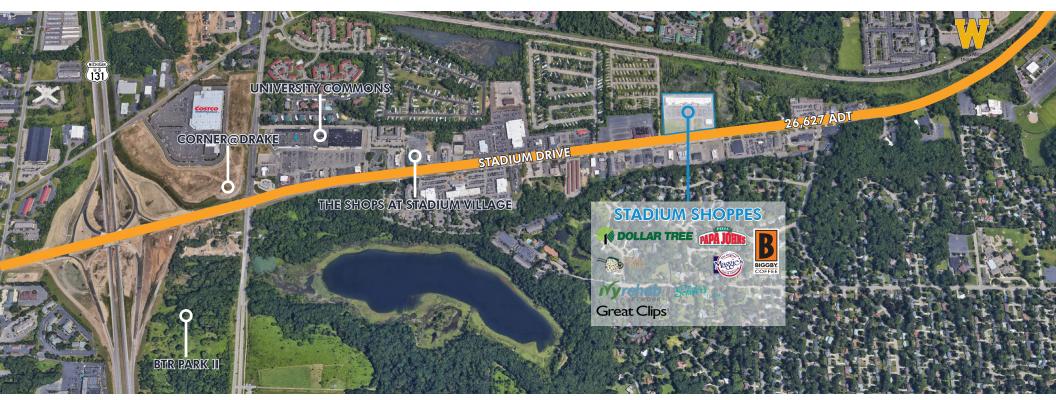

# RETAIL SPACE FOR LEASE STADIUM SHOPPES 3300 STADIUM DRIVE | KALAMAZOO, MI 49008

STADIUM CORRIDOR MAP

LEASING // 750 TRADE CENTRE WAY, SUITE 100, KALAMAZOO, MI 49002

HINMANCOMPANY.COM

**COLE RATHBUN** ASSOCIATE VP OF MARKETING & LEASING 269.488.3658 **COLE**@HINMANCOMPANY.COM

Maggie's

RETAIL TRADE AREA SERVES A POPULATION OF OVER **922,700** PEOPLE & **42,340** HIGHER EDUCATION STUDENTS

PHYSICAL THERAPY ONE

VISIBLE TO APPROXIMATELY 26,805 VEHICLES PER DAY ON STADIUM DRIVE

OVER 500,000 SF OF CRITICAL RETAIL & **RESTAURANT MASS ADJACENCIES TO** STADIUM SHOPPES