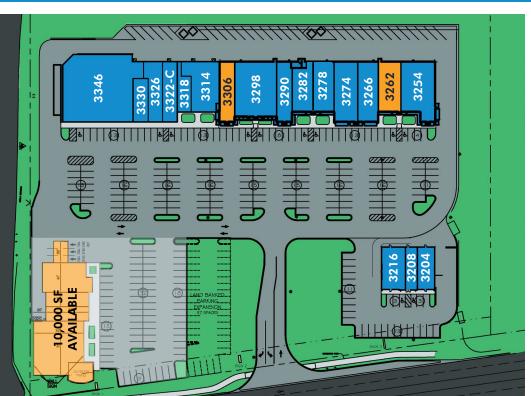

# STADIUM SHOPPES

3300 STADIUM DRIVE | KALAMAZOO, MI 49008

SITE PLAN

#### **BACK BUILDING**

3346 / DOLLAR TREE

3330 / PHOENIX NAILS

3326 / KZOO FASHION

3322-C / PAPA JOHN'S PIZZA

3318 / L.A. INSURANCE

3314 / QUILTS PLUS

3306 / 1,736 SF AVAILABLE

3298 / SECRETARY OF STATE

3290 / MAGGIE'S CAFE

3282 / IVY REHAB PHYSICAL

**THERAPY** 

3278 / MICHIGAN DMVA

3274 / SCHAFER'S FLOWERS

**3266** / U.S. AIR FORCE

3262 / 1,400 SF AVAILABLE

**3254** / ARMED FORCES CAREER **CENTER** 

#### **EAST PAD BUILDING**

PHYSICAL THERAPY ONI

**3216** / BIGBBY

Maggie's

3208 / GREAT CLIPS

**3204** / 100% SMOKE SHOP

#### WEST PAD BUILDING

**UP TO 10,000 SF AVAILABLE BUILD-TO-SUIT / LAND LEASE INCLUDES PROPOSED BANK** WITH THREE LANES

LEASING // 750 TRADE CENTRE WAY, SUITE 100, KALAMAZOO, MI 49002

HINMANCOMPANY.COM

**COLE RATHBUN** ASSOCIATE VP OF MARKETING & LEASING 269.488.3658 **COLE**@HINMANCOMPANY.COM