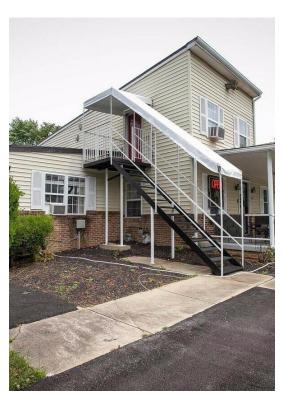

Mitchell Property
6613 Allentown Rd, Temple Hills, MD 20748

Mariana Koegel Coldwell Banker 310 King St,Alexandria, VA 22314 mariana@legacybygrace.com (703) 518-8300

| Price:               | \$1,000,000              |
|----------------------|--------------------------|
| Property Type:       | Retail                   |
| Property Subtype:    | Storefront Retail/Office |
| Building Class:      | С                        |
| Sale Type:           | Investment or Owner User |
| Lot Size:            | 1.43 AC                  |
| Gross Leasable Area: | 2,819 SF                 |
| No. Stories:         | 2                        |
| Year Built:          | 1900                     |
| Tenancy:             | Single                   |
| Parking Ratio:       | 4.96/1,000 SF            |
| Zoning Description:  | R80                      |
| APN / Parcel ID:     | 06-0433250               |
| Walk Score ®:        | 58 (Somewhat Walkable)   |
| Transit Score ®:     | 26 (Some Transit)        |
|                      |                          |

## **Mitchell Property**

\$1,000,000

Lot acres 1.43. Parking fits 25 cars. Great opportunity for a business who is looking to expend the practice. Property was previously used as a dentist office with plumbing build to accommodate business needs. Current zoning is RSF-95, yet property does meet criteria to be rezoned.......