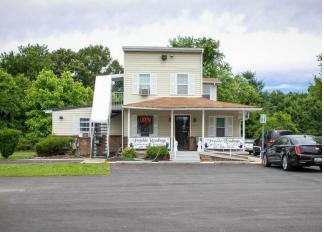

Mitchell Property
6613 Allentown Rd, Temple Hills, MD 20748

Mariana Koegel Coldwell Banker 310 King St,Alexandria, VA 22314 mariana@legacybygrace.com (703) 518-8300

| Price:               | \$1,000,000              |
|----------------------|--------------------------|
| Property Type:       | Retail                   |
| Property Subtype:    | Storefront Retail/Office |
| Building Class:      | С                        |
| Sale Type:           | Investment or Owner User |
| Lot Size:            | 1.43 AC                  |
| Gross Leasable Area: | 2,819 SF                 |
| No. Stories:         | 2                        |
| Year Built:          | 1900                     |
| Tenancy:             | Single                   |
| Parking Ratio:       | 4.96/1,000 SF            |
| Zoning Description:  | R80                      |
| APN / Parcel ID:     | 06-0433250               |
| Walk Score ®:        | 58 (Somewhat Walkable)   |
| Transit Score ®:     | 26 (Some Transit)        |
|                      |                          |

## **Mitchell Property**

\$1,000,000

Lot acres 1.43. Parking fits 25 cars. Great opportunity for a business who is looking to expend the practice. Property was previously used as a dentist office with plumbing build to accommodate business needs. Current zoning is RSF-95, yet property does meet criteria to be rezoned.......