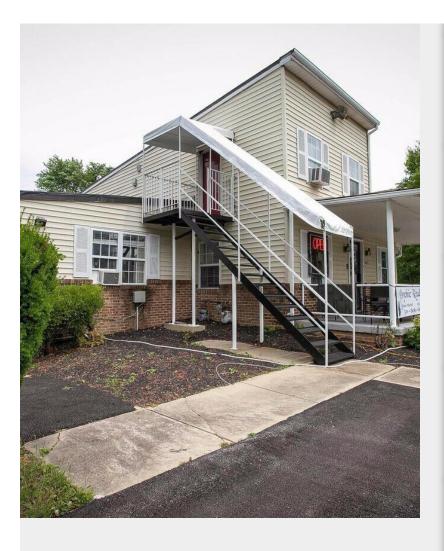

Mitchell Property
6613 Allentown Rd, Temple Hills, MD 20748

Mariana Koegel Coldwell Banker 310 King St,Alexandria, VA 22314 mariana@legacybygrace.com (703) 518-8300

| Price:               | \$1,000,000              |
|----------------------|--------------------------|
| Property Type:       | Retail                   |
| Property Subtype:    | Storefront Retail/Office |
| Building Class:      | С                        |
| Sale Type:           | Investment or Owner User |
| Lot Size:            | 1.43 AC                  |
| Gross Leasable Area: | 2,819 SF                 |
| No. Stories:         | 2                        |
| Year Built:          | 1900                     |
| Tenancy:             | Single                   |
| Parking Ratio:       | 4.96/1,000 SF            |
| Zoning Description:  | R80                      |
| APN / Parcel ID:     | 06-0433250               |
| Walk Score ®:        | 58 (Somewhat Walkable)   |
| Transit Score ®:     | 26 (Some Transit)        |
|                      |                          |

## **Mitchell Property**

\$1,000,000

Lot acres 1.43. Parking fits 25 cars. Great opportunity for a business who is looking to expend the practice. Property was previously used as a dentist office with plumbing build to accommodate business needs. Current zoning is RSF-95, yet property does meet criteria to be rezoned.......