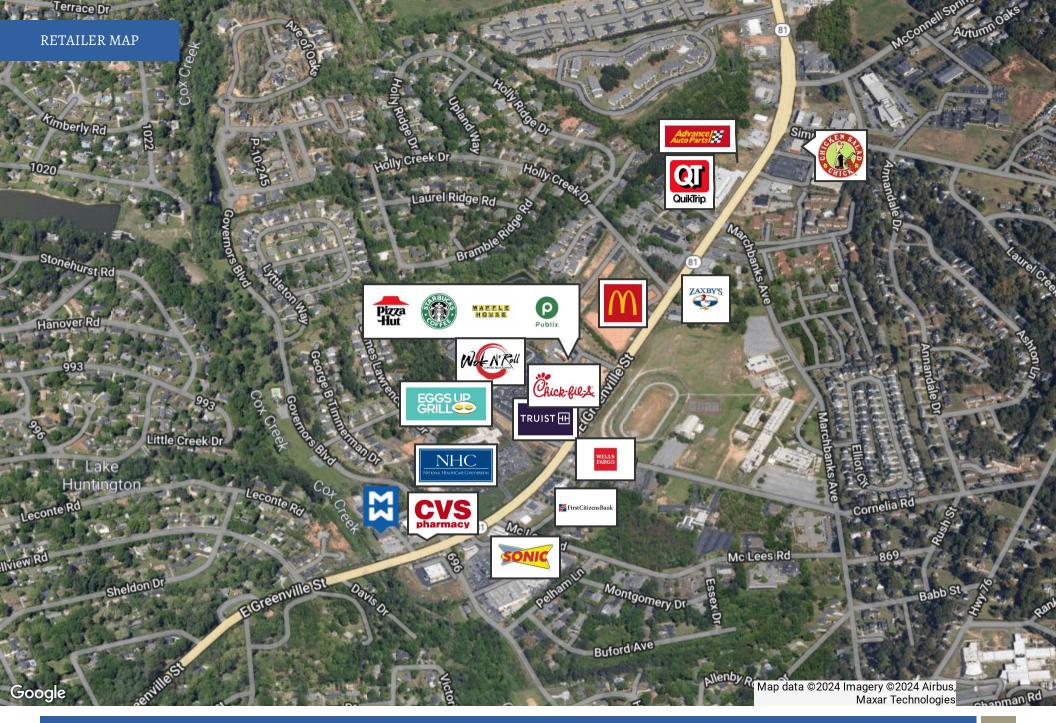

Contact Listing Broker for Details.

| OFFERING SUMMARY |                    |
|------------------|--------------------|
| Lease Rate:      | \$9.00 SF/yr (NNN) |
| Available SF:    | 2,000 SF           |
| Building Size:   | 12,176 SF          |