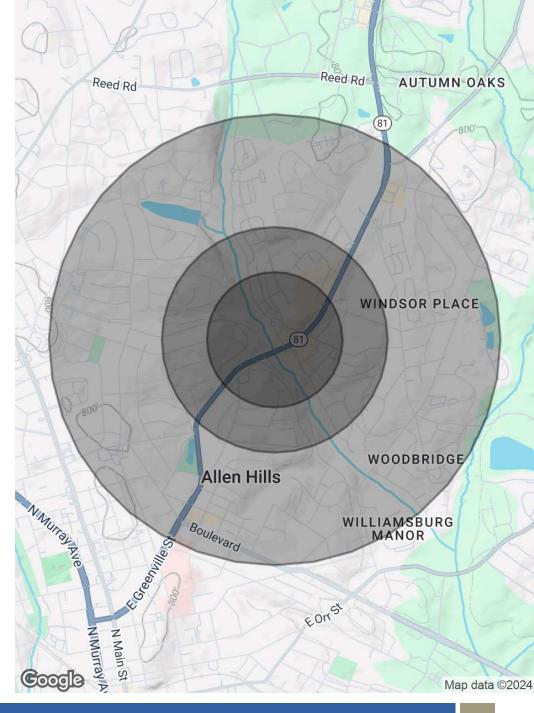

| DEMOGRAPHICS      | 0.3 MILES | 0.5 MILES | 1 MILE   |
|-------------------|-----------|-----------|----------|
| Total Households  | 219       | 538       | 3,127    |
| Total Population  | 568       | 1,387     | 8,292    |
| Average HH Income | \$94,612  | \$92,865  | \$85,620 |

## **DEMOGRAPHICS MAP & REPORT**

| POPULATION           | 0.3 MILES | 0.5 MILES | 1 MILE |
|----------------------|-----------|-----------|--------|
| Total Population     | 568       | 1,387     | 8,292  |
| Average Age          | 44        | 43        | 40     |
| Average Age (Male)   | 41        | 41        | 39     |
| Average Age (Female) | 46        | 45        | 41     |

| HOUSEHOLDS & INCOME | 0.3 MILES | 0.5 MILES | 1 MILE    |
|---------------------|-----------|-----------|-----------|
| Total Households    | 219       | 538       | 3,127     |
| # of Persons per HH | 2.6       | 2.6       | 2.7       |
| Average HH Income   | \$94,612  | \$92,865  | \$85,620  |
| Average House Value | \$314,036 | \$306,849 | \$285,495 |

Demographics data derived from AlphaMap