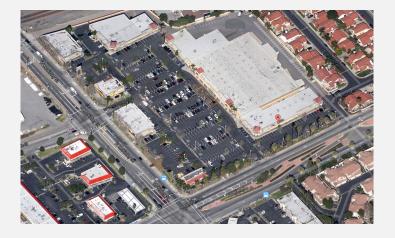

## **Corona Hills Town Center**

107 – 131 N. McKinley St. Corona, CA 92879

| Available Space(s) |       |             |         |  |
|--------------------|-------|-------------|---------|--|
| Suite# Size (SF)   |       | Rent (NNN)  | (\$/SF) |  |
| <u>129-109</u>     | 1,000 | \$1,600.00  | \$1.60  |  |
|                    |       | NNN Charges | \$0.40  |  |

## **Property Highlights**

- Molina Medical Center, Dollar Tree, Little Caesars Pizza, H&R Block, Johnny's Burger & Subway
- 1,000 SF Retail Space Available in Building 129
- Easy Access for Freeway 91
- Available for Immediate Occupancy