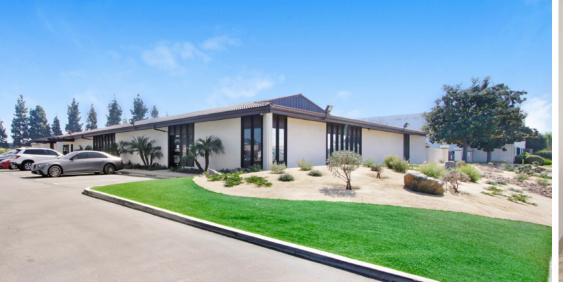

## 600 W TAFT AVE, ORANGE, CA

 $\pm 10,384$  SF Office Building on  $\pm 2.01$  Acres of Industrial Land For Sale

#### **HIGHLIGHTS**

- Freestanding ±10,384 SF Office Building on ±2.01 Acres
- M-2 Zoning: Heavy Industrial Zone, Allows for Variety of Uses and Contractor's Yards
- Yard Area can be Expanded Closer to Taft Ave and Case St; Inquire For Details
- Major Street Frontage; Approx.18,000
   Cars Pass Per Day
- Excellent Curb Appeal with Monument Signage
- Concrete Masonry Exterior Fence
- Drive-Around Truck Access with Two Points of Entry
- High Image, Renovated Office Space
- Centrally located in the City of Orange with Immediate Access to 57, 55, 91, 22 Freeways
- Office and Yard Space can be Divisible
- Month to Month Tenant's in Place: RV Storage and Office Tenant
- Clean Phase 1 Environmental from 2024
- New Asphalt Slurry and Stripe