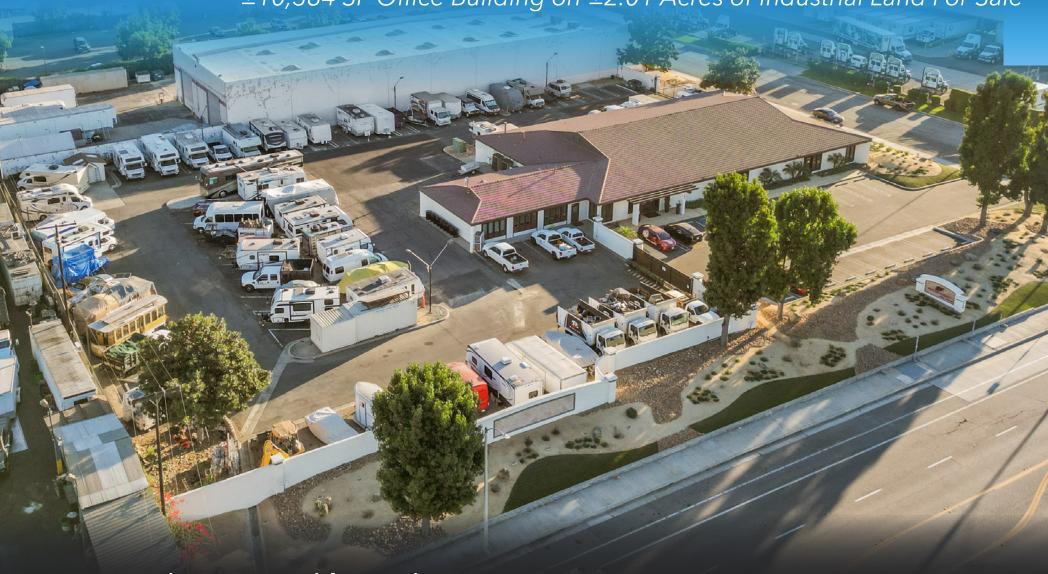

## 600 W TAFT AVE, ORANGE, CA

 $\pm 10,384$  SF Office Building on  $\pm 2.01$  Acres of Industrial Land For Sale

#### **HIGHLIGHTS**

- Freestanding ±10,384 SF Office Building on ±2.01 Acres
- M-2 Zoning: Heavy Industrial Zone, Allows for Variety of Uses and Contractor's Yards
- Yard Area can be Expanded Closer to Taft Ave and Case St; Inquire For Details
- Major Street Frontage; Approx.18,000
   Cars Pass Per Day
- Excellent Curb Appeal with Monument Signage
- Concrete Masonry Exterior Fence
- Drive-Around Truck Access with Two Points of Entry
- High Image, Renovated Office Space
- Centrally located in the City of Orange with Immediate Access to 57, 55, 91, 22 Freeways
- Office and Yard Space can be Divisible
- Month to Month Tenant's in Place: RV Storage and Office Tenant
- Clean Phase 1 Environmental from 2024
- New Asphalt Slurry and Stripe