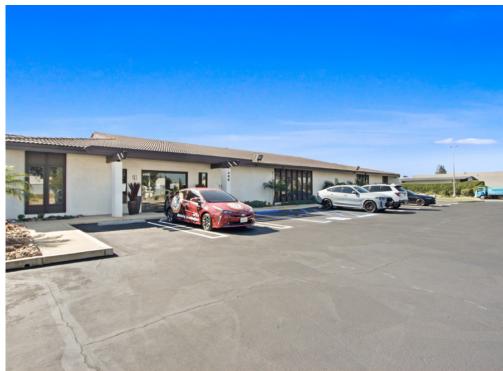

#### **HIGHLIGHTS**

- Freestanding ±10,384 SF Office Building on ±2.01 Acres
- M-2 Zoning: Heavy Industrial Zone, Allows for Variety of Uses and Contractor's Yards
- Yard Area can be Expanded Closer to Taft Ave and Case St; Inquire For Details
- Major Street Frontage; Approx.18,000
   Cars Pass Per Day
- Excellent Curb Appeal with Monument Signage
- Concrete Masonry Exterior Fence
- Drive-Around Truck Access with Two Points of Entry
- High Image, Renovated Office Space
- Centrally located in the City of Orange with Immediate Access to 57, 55, 91, 22 Freeways
- Office and Yard Space can be Divisible
- Month to Month Tenant's in Place: RV Storage and Office Tenant
- Clean Phase 1 Environmental from 2024
- New Asphalt Slurry and Stripe