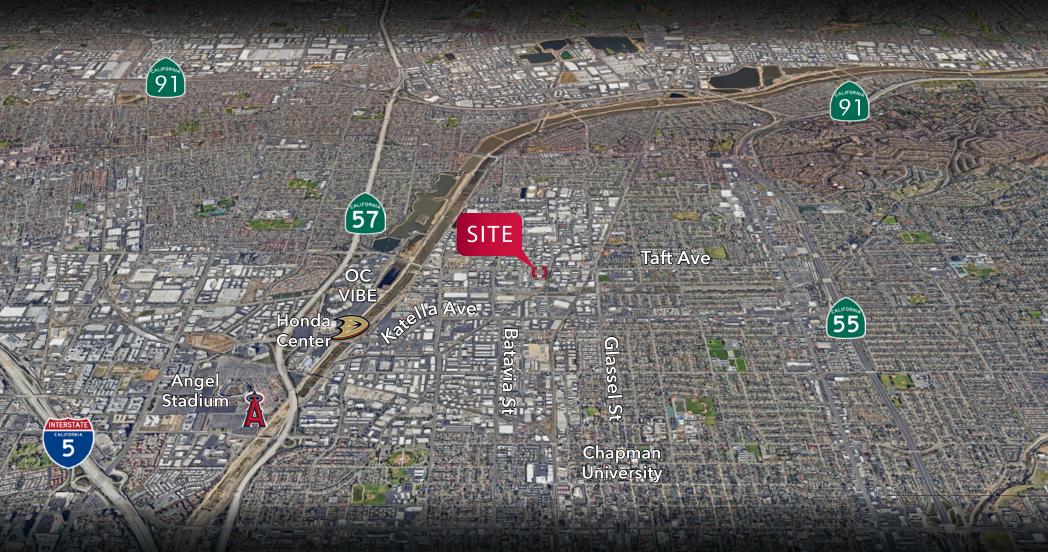

#### **HIGHLIGHTS**

- Freestanding ±10,384 SF Office Building on ±2.01 Acres
- M-2 Zoning: Heavy Industrial Zone, Allows for Variety of Uses and Contractor's Yards
- Yard Area can be Expanded Closer to Taft Ave and Case St; Inquire For Details
- Major Street Frontage; Approx.18,000
   Cars Pass Per Day
- Excellent Curb Appeal with Monument Signage
- Concrete Masonry Exterior Fence
- Drive-Around Truck Access with Two Points of Entry
- High Image, Renovated Office Space
- Centrally located in the City of Orange with Immediate Access to 57, 55, 91, 22 Freeways
- Office and Yard Space can be Divisible
- Month to Month Tenant's in Place: RV Storage and Office Tenant
- Clean Phase 1 Environmental from 2024
- New Asphalt Slurry and Stripe