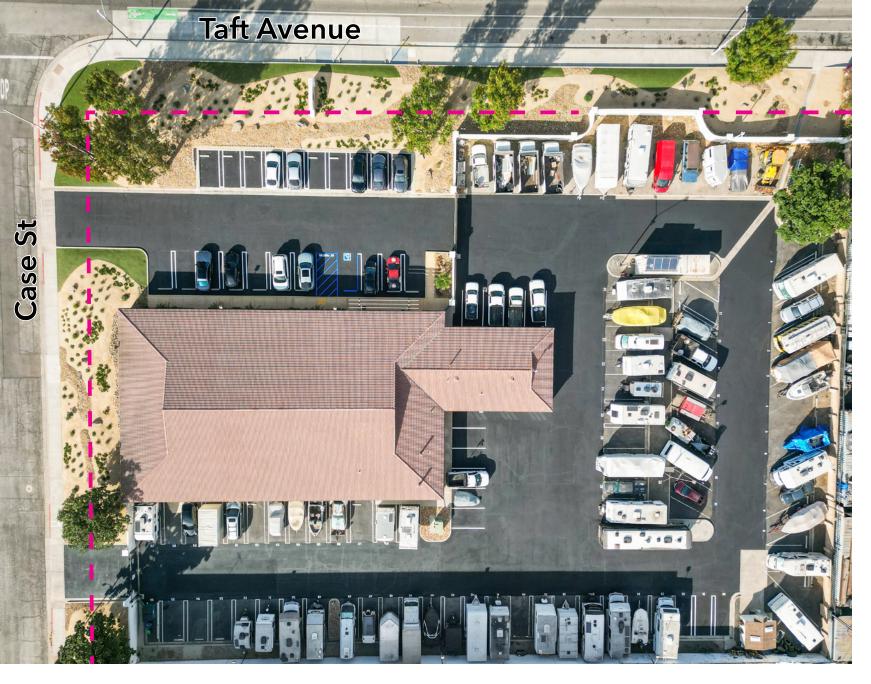

### Proposed Setback:

Per the requirements of the city of Orange, the fence/paved area can be extended as long as it is 20 feet from Taft Ave and 10 feet from Case St. The dotted line shows a rough depiction of where you can extend the fence / paved area to.