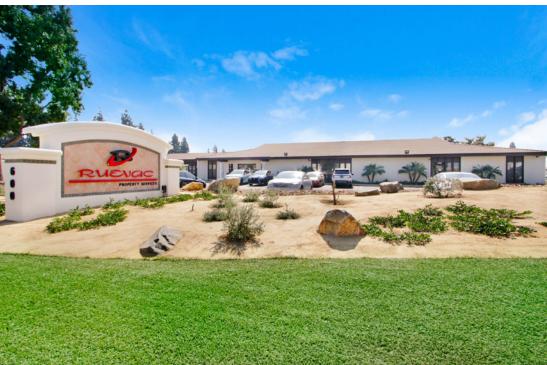

## 600 W TAFT AVE, ORANGE, CA

 $\pm 10,384$  SF Office Building on  $\pm 2.01$  Acres of Industrial Land For Sale

#### **HIGHLIGHTS**

- Freestanding ±10,384 SF Office Building on ±2.01 Acres
- M-2 Zoning: Heavy Industrial Zone, Allows for Variety of Uses and Contractor's Yards
- Yard Area can be Expanded Closer to Taft Ave and Case St; Inquire For Details
- Major Street Frontage; Approx.18,000
   Cars Pass Per Day
- Excellent Curb Appeal with Monument Signage
- Concrete Masonry Exterior Fence
- Drive-Around Truck Access with Two Points of Entry
- High Image, Renovated Office Space
- Centrally located in the City of Orange with Immediate Access to 57, 55, 91, 22 Freeways
- Office and Yard Space can be Divisible
- Month to Month Tenant's in Place: RV Storage and Office Tenant
- Clean Phase 1 Environmental from 2024
- New Asphalt Slurry and Stripe