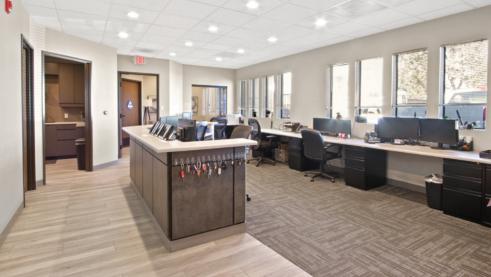

#### **HIGHLIGHTS**

- Freestanding ±10,384 SF Office Building on ±2.01 Acres
- M-2 Zoning: Heavy Industrial Zone, Allows for Variety of Uses and Contractor's Yards
- Yard Area can be Expanded Closer to Taft Ave and Case St; Inquire For Details
- Major Street Frontage; Approx.18,000
   Cars Pass Per Day
- Excellent Curb Appeal with Monument Signage
- Concrete Masonry Exterior Fence
- Drive-Around Truck Access with Two Points of Entry
- High Image, Renovated Office Space
- Centrally located in the City of Orange with Immediate Access to 57, 55, 91, 22 Freeways
- Office and Yard Space can be Divisible
- Month to Month Tenant's in Place: RV Storage and Office Tenant
- Clean Phase 1 Environmental from 2024
- New Asphalt Slurry and Stripe