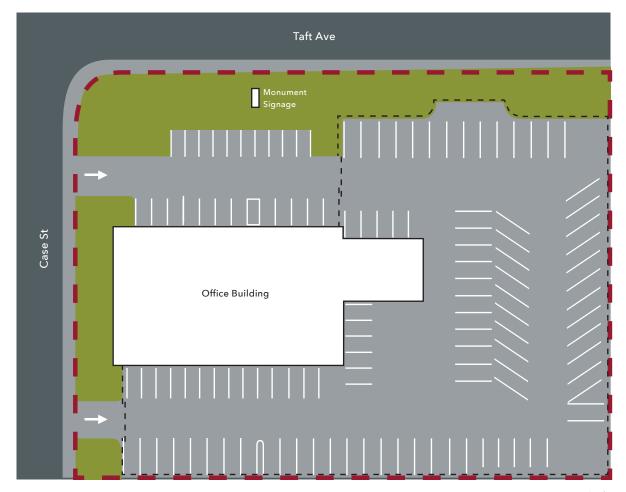

### Proposed Setback:

Per the requirements of the city of Orange, the fence/paved area can be extended as long as it is 20 feet from Taft Ave and 10 feet from Case St. The dotted line shows a rough depiction of where you can extend the fence / paved area to.