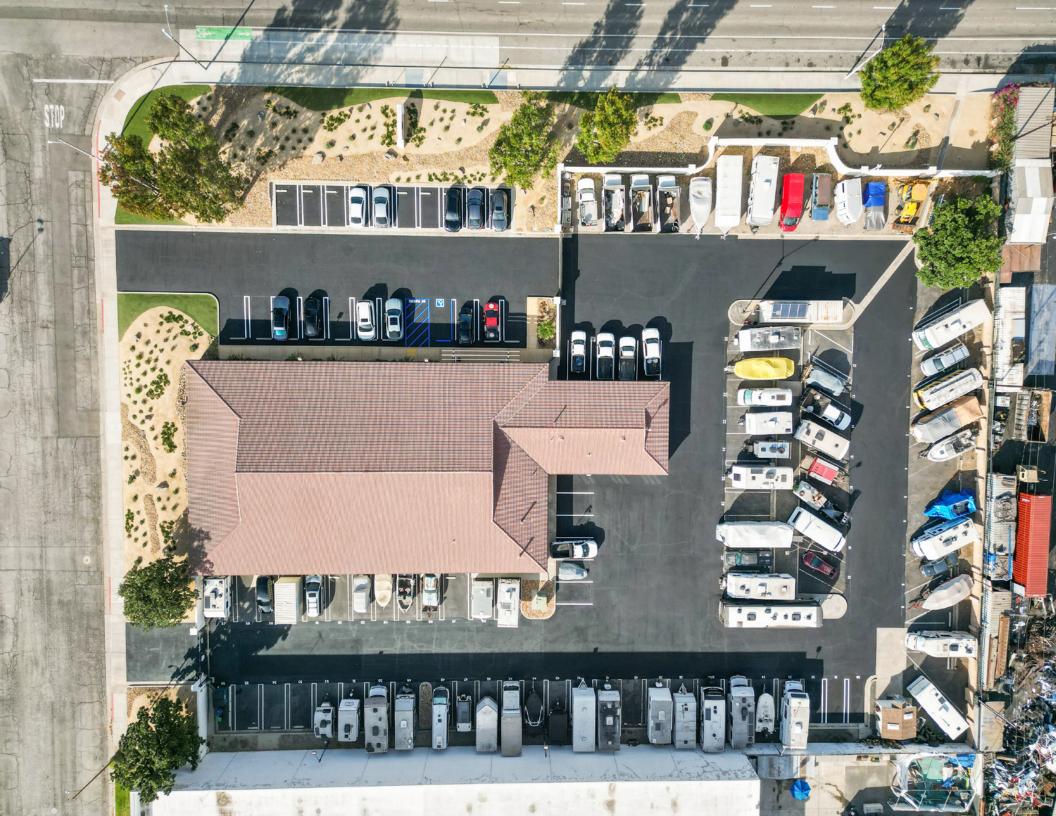

#### **HIGHLIGHTS**

- Freestanding ±10,384 SF Office Building on ±2.01 Acres
- M-2 Zoning: Heavy Industrial Zone, Allows for Variety of Uses and Contractor's Yards
- Yard Area can be Expanded Closer to Taft Ave and Case St; Inquire For Details
- Major Street Frontage; Approx.18,000
   Cars Pass Per Day
- Excellent Curb Appeal with Monument Signage
- Concrete Masonry Exterior Fence
- Drive-Around Truck Access with Two Points of Entry
- High Image, Renovated Office Space
- Centrally located in the City of Orange with Immediate Access to 57, 55, 91, 22 Freeways
- Office and Yard Space can be Divisible
- Month to Month Tenant's in Place: RV Storage and Office Tenant
- Clean Phase 1 Environmental from 2024
- New Asphalt Slurry and Stripe