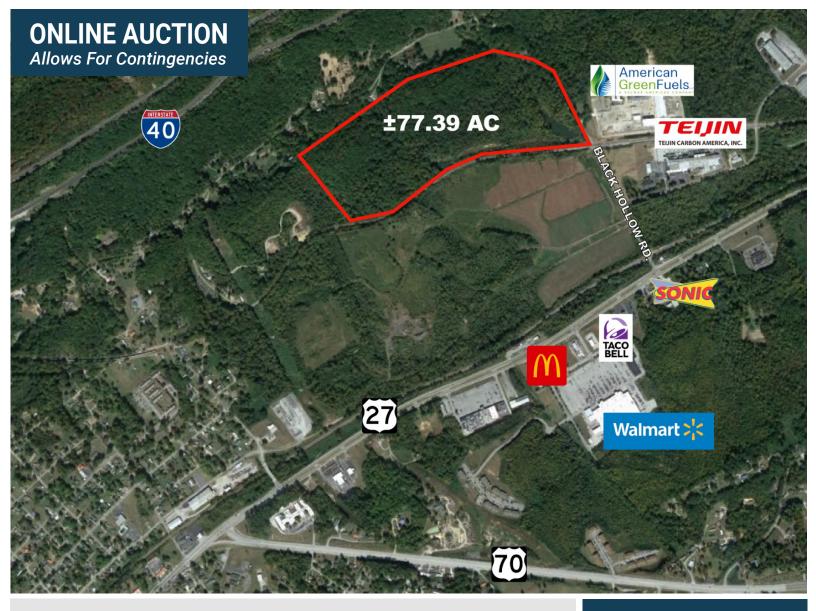

## **±77.39 ACRES INDUSTRIAL LAND FOR SALE IN ROANE COUNTY, TENNESSEE**

O Black Hallow Road. Roane County, TN 37854

FRE Auctions is pleased to present the Online Auction Plus® event (allows for contingencies) for ±77.39 Acres Industrial Land in Roane County, Tennessee.

### **PROPERTY HIGHLIGHTS**

- · Zoned Heavy Industrial use with potential for rezoning to commercial designations
- 5 Minutes from the town of Rockwood
- · Adjacent to Norfolk Southern Railway, a major Eastern U.S. freight network
- 45 Minutes from Knoxville and McGhee Tyson Airport
- Recent \$75 million Malibu Boats expansion nearby, creating 770 jobs
- Adjacent ±139 Acres available for purchase