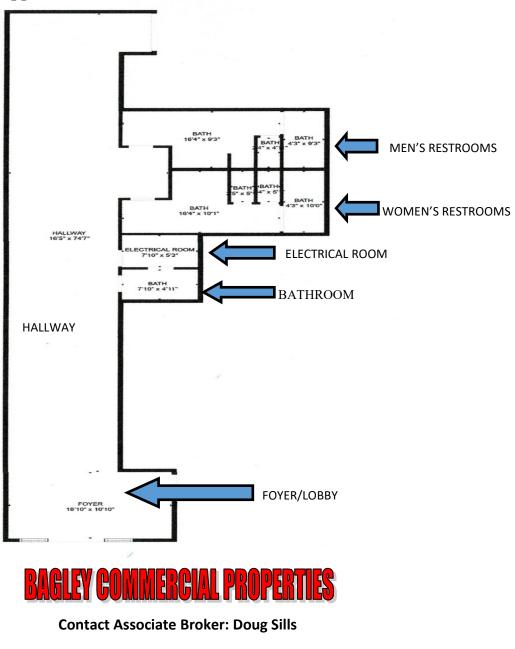

# Common Area Space

\*All measurements are Approximate\*

Cell: 678-923-5538

doug@bagleycommercial.com

ALL INFORMATION CONTAINED HEREIN BELIEVED ACCURATE BUT NOT WARRANTED.

104 Pilgrim Village Drive Suite 400 - Cumming, Ga. 30040 - Office: (770) 781-5935 - www.bagleycommercial.com

### **DESCRIPTION:**

- Suite A 300: Approximately 1,600 +- SF
- Common Area includes hallway with Men's and Women's restrooms
- Main Level
- Commercial Office Space
- Term: 3 to 5 year lease
- Zoning: Commercial Business District
- Road Frontage in a high traffic volume area
- Abundant Parking w/ 2 Story Public Parking available across the street.
- Located in between 2 intersections on the Cumming City Square
- Close to GA 400 via exit 15
- Near New Cumming City Center, shopping, and dining options