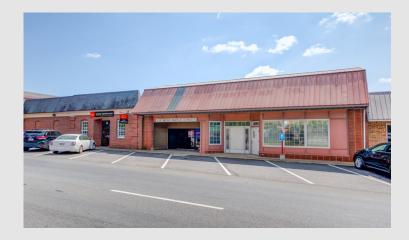

# FOR LEASE

## 112 W Maple Street Suite A 300 Cumming, GA. 30040 Rental Rate:

- \$2,000.00/\$15 SF per month + CAM.
- CAM includes normal water/sewer use and replacement insurance on the exterior of the building, trash, & janitorial for the common areas only; and is estimated at \$2.75 per SF.
- Tenant will pay a monthly prorated electric bill to the Landlord.

### **DESCRIPTION:**

- Suite A 300: Approximately 1,600 +- SF
- Common Area includes hallway with Men's and Women's restrooms
- Main Level
- Commercial Office Space
- Term: 3 to 5 year lease
- Zoning: Commercial Business District
- Road Frontage in a high traffic volume area
- Abundant Parking w/ 2 Story Public Parking available across the street.
- Located in between 2 intersections on the Cumming City Square
- Close to GA 400 via exit 15
- Near New Cumming City Center, shopping, and dining options