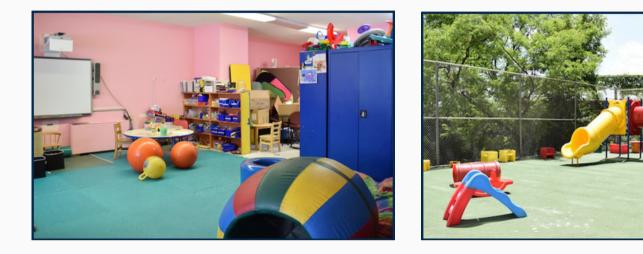

## 2500 Johnson Avenue Riverdale, NY 10463

C.L

| PROPERTY DETAILS |                                                                                                                                                            |                                                                                                                                                                                                                                                          |                           |
|------------------|------------------------------------------------------------------------------------------------------------------------------------------------------------|----------------------------------------------------------------------------------------------------------------------------------------------------------------------------------------------------------------------------------------------------------|---------------------------|
| Size             | Interior - Approx. 2,100sq. ft.<br>Exterior - Approx. 2,052 sq. ft.                                                                                        | Asking Rent                                                                                                                                                                                                                                              | Available upon<br>request |
| Notes            | <ul> <li>Former home of Love Me<br/>Tender School for Childhood<br/>Development for 24 years</li> <li>Available for nursery school or<br/>Pre-K</li> </ul> | <ul> <li>Private outdoor area and playground</li> <li>Configured classrooms, private meeting<br/>rooms, administrative space</li> <li>Easily accessible, can accommodate school<br/>pick up &amp; drop off</li> <li>On-site parking available</li> </ul> |                           |