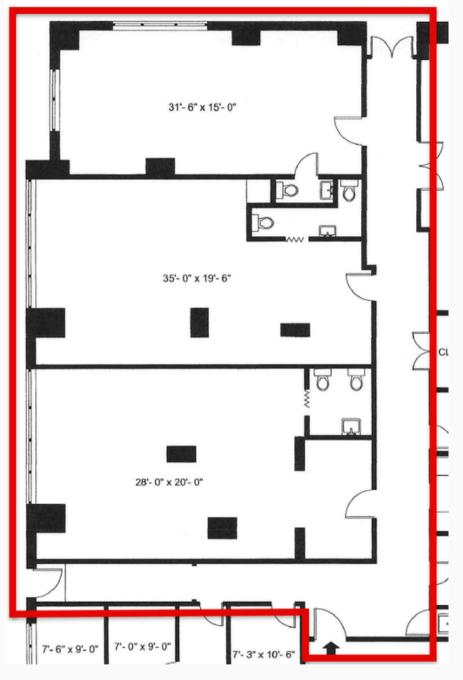

## 2500 Johnson Avenue Riverdale, NY 10463

C.L

| PROPERTY DETAILS |                                                                                                                                                            |                                                                                                                                                                                                                                                          |                           |
|------------------|------------------------------------------------------------------------------------------------------------------------------------------------------------|----------------------------------------------------------------------------------------------------------------------------------------------------------------------------------------------------------------------------------------------------------|---------------------------|
| Size             | Interior - Approx. 2,100sq. ft.<br>Exterior - Approx. 2,052 sq. ft.                                                                                        | Asking Rent                                                                                                                                                                                                                                              | Available upon<br>request |
| Notes            | <ul> <li>Former home of Love Me<br/>Tender School for Childhood<br/>Development for 24 years</li> <li>Available for nursery school or<br/>Pre-K</li> </ul> | <ul> <li>Private outdoor area and playground</li> <li>Configured classrooms, private meeting<br/>rooms, administrative space</li> <li>Easily accessible, can accommodate school<br/>pick up &amp; drop off</li> <li>On-site parking available</li> </ul> |                           |