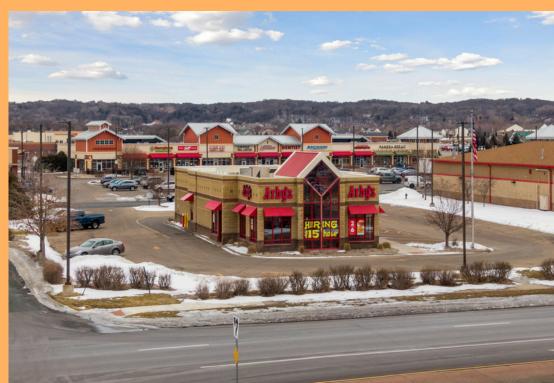

## **FORMER ARBY'S**

8010 OLD CARRIAGE CT SHAKOPEE, MN 55379

Mhariz Tan | Ashton Sivilay **Bridge Commercial, Inc.** 

1101 E 78th St, Suite 300, Bloomington, MN 55420 mharizethebridgecommercial.com | ashtonethebridgecommercial.com (612) 200-0291

## **DETAILS**

**LOCATION** 8010 Old Carriage Ct Shakopee, MN 55379

**PRICE** \$2,500,000

**COUNTY** Scott

YEAR BUILT 2003

TYPE Retail

OCCUPANCY Single Tenant

LANDSIZE 1.18 acres

**BUILDING SIZE** 3,662 SF

**SUBMARKET** MN - Southwest

## SALE HIGHLIGHTS

- Plentiful Traffic Drivers, Retail and Non-Retail
- Strategically located in an outstanding population growth area
- Extremely high traffic counts per day with very favorable traffic patterns
- Very visible signage
- Spacious parking lot