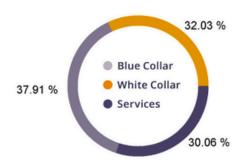

Traffic Drivers, Retail and Non-Retail
- Strategically located in an outstanding population growth area
- Extremely high traffic counts per day with very favorable traffic patterns
- Very visible signage
- Spacious parking lot













## **ABOUT SHAKOPEE**

Sited on the south bank bend of the Minnesota River, Shakopee and nearby suburbs comprise the southwest portion of Minneapolis-Saint Paul, the sixteenth-largest metropolitan area in the United States, with 3.6 million people. The population of Shakopee was 43,698 at the 2020 census. The Metropolitan Council estimated Shakopee's population at 41,528 as of July 2020.





## **DEMOGRAPHICS**

CITY, STATE

Shakopee, MN

**POPULATION** 

56,617

AVG. HHSIZE

2.57

**MEDIAN HHINCOME** 

\$86,381

HOME OWNERSHIP



#### **EMPLOYMENT**



**55.97** %

1.28 %

#### **EDUCATION**

High School Grad: 20.40 %

Some College: 23.24 % Associates: 7.67 %

Bachelors: 46.05 %

### GENDER & AGE

49.26 % 50.74 %



#### RACE & ETHNICITY

White: 60.66 %

Asian: 24.95 %

Native American: 0.32 %
Pacific Islanders: 0.00 %

African-American: 7.12 %

Hispanic: 3.39 %

Two or More Races: 3.57 %

#### **INCOME BY HOUSEHOLD**



#### HH SPENDING













# TRAFFIC COUNTS

| Old Carriage Ct                       | 1      | Penstemon Ln                                                             | 2                       | Shakopee Byp                                       | 3      | Shakopee Byp                              | 4     | Shakopee Byp                                                                              | 5