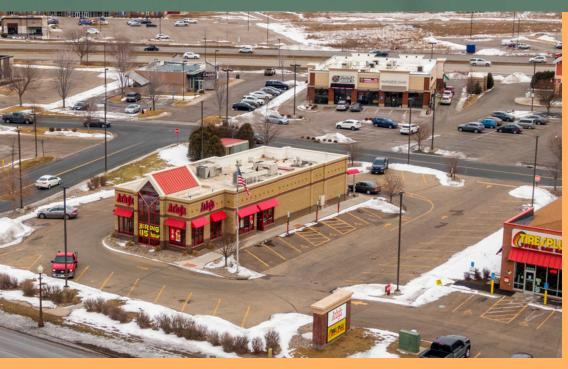

## **FORMER ARBY'S**

8010 OLD CARRIAGE CT SHAKOPEE, MN 55379

Mhariz Tan | Ashton Sivilay **Bridge Commercial, Inc.** 

1101 E 78th St, Suite 300, Bloomington, MN 55420 mharizethebridgecommercial.com | ashtonethebridgecommercial.com (612) 200-0291

## **DETAILS**

**LOCATION** 8010 Old Carriage Ct Shakopee, MN 55379

**PRICE** \$2,500,000

**COUNTY** Scott

YEAR BUILT 2003

TYPE Retail

OCCUPANCY Single Tenant

LANDSIZE 1.18 acres

**BUILDING SIZE** 3,662 SF

**SUBMARKET** MN - Southwest

## SALE HIGHLIGHTS

- Plentiful Traffic Drivers, Retail and Non-Retail
- Strategically located in an outstanding population growth area
- Extremely high traffic counts per day with very favorable traffic patterns
- Very visible signage
- Spacious parking lot