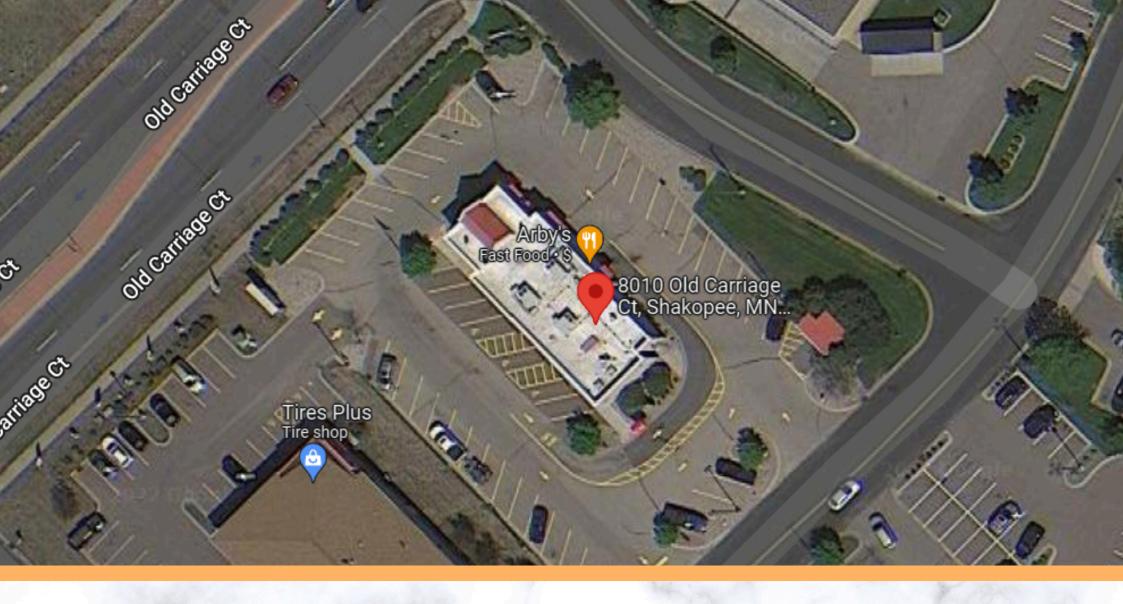

## **FORMER ARBY'S**

8010 OLD CARRIAGE CT SHAKOPEE, MN 55379

Mhariz Tan | Ashton Sivilay **Bridge Commercial, Inc.** 

1101 E 78th St, Suite 300, Bloomington, MN 55420 mharizethebridgecommercial.com | ashtonethebridgecommercial.com (612) 200-0291

## **DETAILS**

**LOCATION** 8010 Old Carriage Ct Shakopee, MN 55379

**PRICE** \$2,500,000

**COUNTY** Scott

YEAR BUILT 2003

TYPE Retail

OCCUPANCY Single Tenant

LANDSIZE 1.18 acres