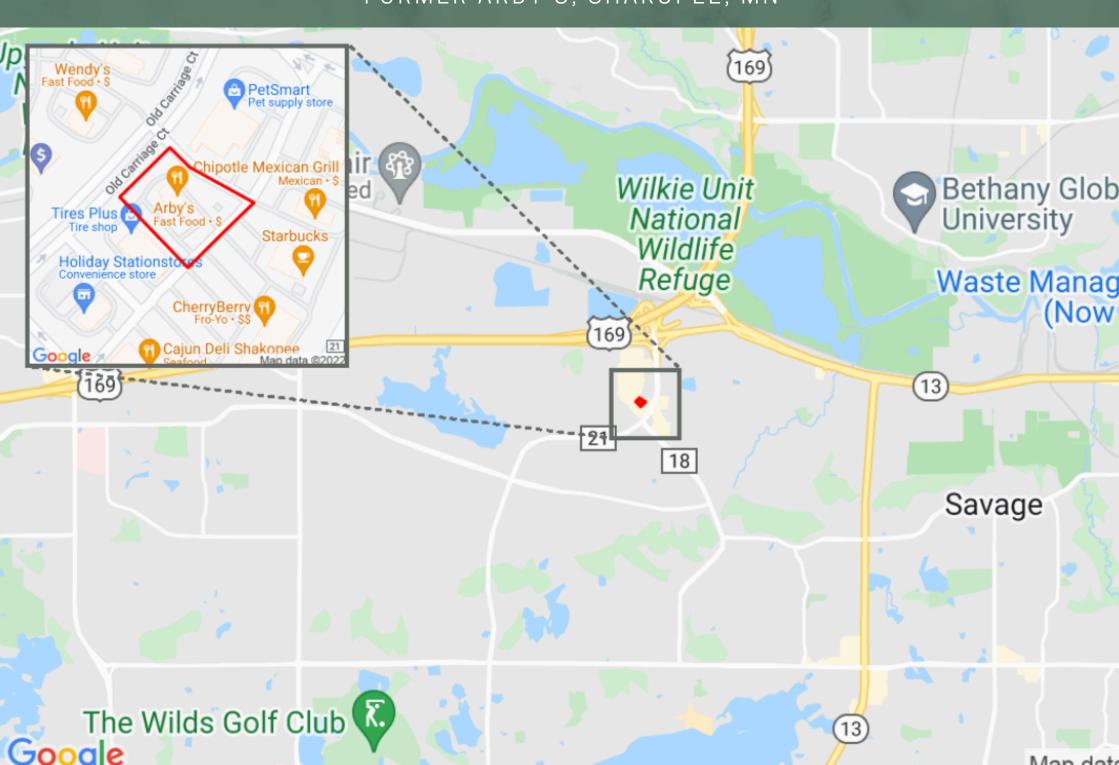

## **DETAILS**

**LOCATION** 8010 Old Carriage Ct Shakopee, MN 55379

**PRICE** \$2,500,000

**COUNTY** Scott

YEAR BUILT 2003

TYPE Retail

OCCUPANCY Single Tenant

LANDSIZE 1.18 acres