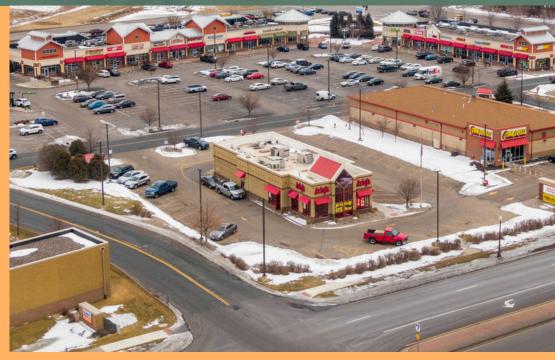

## **FORMER ARBY'S**

8010 OLD CARRIAGE CT SHAKOPEE, MN 55379

Mhariz Tan | Ashton Sivilay **Bridge Commercial, Inc.** 

1101 E 78th St, Suite 300, Bloomington, MN 55420 mharizethebridgecommercial.com | ashtonethebridgecommercial.com (612) 200-0291

## **DETAILS**

**LOCATION** 8010 Old Carriage Ct Shakopee, MN 55379

**PRICE** \$2,500,000

**COUNTY** Scott

YEAR BUILT 2003

TYPE Retail

OCCUPANCY Single Tenant

LANDSIZE 1.18 acres

**BUILDING SIZE** 3,662 SF

**SUBMARKET** MN - Southwest

## SALE HIGHLIGHTS

- Plentiful Traffic Drivers, Retail and Non-Retail
- Strategically located in an outstanding population growth area
- Extremely high traffic counts per day with very favorable traffic patterns
- Very visible signage
- Spacious parking lot