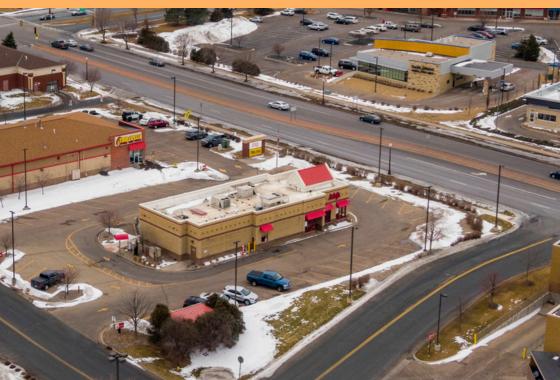

## **FORMER ARBY'S**

8010 OLD CARRIAGE CT SHAKOPEE, MN 55379

Mhariz Tan | Ashton Sivilay **Bridge Commercial, Inc.** 

1101 E 78th St, Suite 300, Bloomington, MN 55420 mharizethebridgecommercial.com | ashtonethebridgecommercial.com (612) 200-0291

## **DETAILS**

**LOCATION** 8010 Old Carriage Ct Shakopee, MN 55379

**PRICE** \$2,500,000

**COUNTY** Scott

YEAR BUILT 2003

TYPE Retail

OCCUPANCY Single Tenant

LANDSIZE 1.18 acres

**BUILDING SIZE** 3,662 SF

**SUBMARKET** MN - Southwest

## SALE HIGHLIGHTS

- Plentiful Traffic Drivers, Retail and Non-Retail
- Strategically located in an outstanding population growth area
- Extremely high traffic counts per day with very favorable traffic patterns
- Very visible signage
- Spacious parking lot