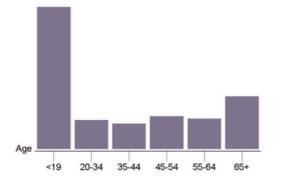

affic patterns
- Very visible signage
- Spacious parking lot













## **ABOUT SHAKOPEE**

Sited on the south bank bend of the Minnesota River, Shakopee and nearby suburbs comprise the southwest portion of Minneapolis-Saint Paul, the sixteenth-largest metropolitan area in the United States, with 3.6 million people. The population of Shakopee was 43,698 at the 2020 census. The Metropolitan Council estimated Shakopee's population at 41,528 as of July 2020.





## **DEMOGRAPHICS**

CITY, STATE

Shakopee, MN

**POPULATION** 

56,617

AVG. HHSIZE

2.57

**MEDIAN HHINCOME** 

\$86,381

HOME OWNERSHIP



#### **EMPLOYMENT**



**55.97** %

1.28 %

#### **EDUCATION**

High School Grad: 20.40 %

Some College: 23.24 % Associates: 7.67 %

Bachelors: 46.05 %

### GENDER & AGE

49.26 % 50.74 %



#### RACE & ETHNICITY

White: 60.66 %

Asian: 24.95 %

Native American: 0.32 %
Pacific Islanders: 0.00 %

African-American: 7.12 %

Hispanic: 3.39 %

Two or More Races: 3.57 %

#### **INCOME BY HOUSEHOLD**



#### HH SPENDING













# TRAFFIC COUNTS

| Old Carriage Ct                       | 1      | Penstemon Ln                                                             | 2                       | Shakopee Byp                                       | 3      | Shakopee Byp                              | 4     | Shakopee Byp                                                                              | 5                       |
|---------------------------------------|--------|--------------------------------------------------------------------------|-------------------------|------