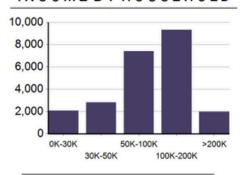

of Minneapolis-Saint Paul, the sixteenth-largest metropolitan area in the United States, with 3.6 million people. The population of Shakopee was 43,698 at the 2020 census. The Metropolitan Council estimated Shakopee's population at 41,528 as of July 2020.





## **DEMOGRAPHICS**

CITY, STATE

Shakopee, MN

**POPULATION** 

56,617

AVG. HHSIZE

2.57

**MEDIAN HHINCOME** 

\$86,381

HOME OWNERSHIP



#### **EMPLOYMENT**



**55.97** %

1.28 %

#### **EDUCATION**

High School Grad: 20.40 %

Some College: 23.24 % Associates: 7.67 %

Bachelors: 46.05 %

### GENDER & AGE

49.26 % 50.74 %



#### RACE & ETHNICITY

White: 60.66 %

Asian: 24.95 %

Native American: 0.32 %
Pacific Islanders: 0.00 %

African-American: 7.12 %

Hispanic: 3.39 %

Two or More Races: 3.57 %

#### **INCOME BY HOUSEHOLD**



#### HH SPENDING













# TRAFFIC COUNTS

| Old Carriage Ct                       | 1      | Penstemon Ln                                                             | 2                       | Shakopee Byp                                       | 3      | Shakopee Byp                              | 4     | Shakopee Byp                                                                              | 5                       |
|---------------------------------------|--------|--------------------------------------------------------------------------|-------------------------|----------------------------------------------------|--------|-------------------------------------------|-------|-------------------------------------------------------------------------------------------|---------