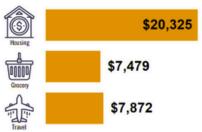

Paul, the sixteenth-largest metropolitan area in the United States, with 3.6 million people. The population of Shakopee was 43,698 at the 2020 census. The Metropolitan Council estimated Shakopee's population at 41,528 as of July 2020.





## **DEMOGRAPHICS**

CITY, STATE

Shakopee, MN

**POPULATION** 

56,617

AVG. HHSIZE

2.57

**MEDIAN HHINCOME** 

\$86,381

HOME OWNERSHIP



#### **EMPLOYMENT**



**55.97** %

1.28 %

#### **EDUCATION**

High School Grad: 20.40 %

Some College: 23.24 % Associates: 7.67 %

Bachelors: 46.05 %

### GENDER & AGE

49.26 % 50.74 %



#### RACE & ETHNICITY

White: 60.66 %

Asian: 24.95 %

Native American: 0.32 %
Pacific Islanders: 0.00 %

African-American: 7.12 %

Hispanic: 3.39 %

Two or More Races: 3.57 %

#### **INCOME BY HOUSEHOLD**



#### HH SPENDING













# TRAFFIC COUNTS

| Old Carriage Ct                       | 1      | Penstemon Ln                                                             | 2                       | Shakopee Byp                                       | 3      | Shakopee Byp                              | 4     | Shakopee Byp                                                                              | 5                       |
|---------------------------------------|--------|--------------------------------------------------------------------------|-------------------------|----------------------------------------------------|--------|-------------------------------------------|-------|-------------------------------------------------------------------------------------------|-------------------------|
|