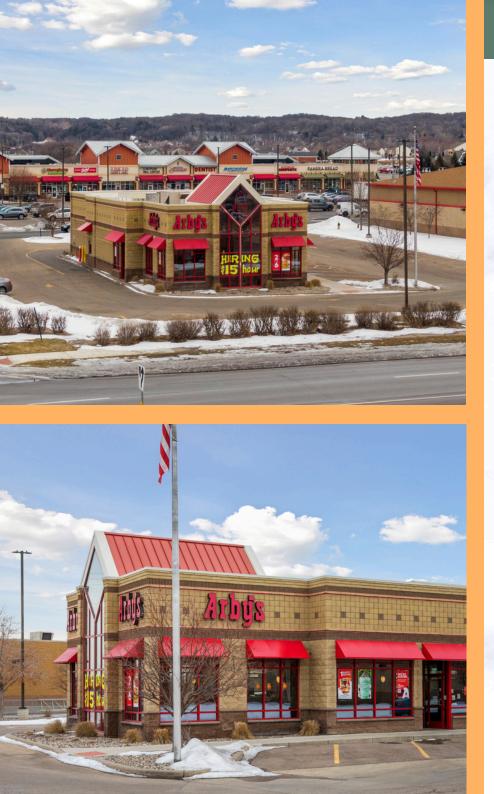

## **DETAILS**

**LOCATION** 8010 Old Carriage Ct Shakopee, MN 55379

**PRICE** \$2,500,000

**COUNTY** Scott

YEAR BUILT 2003

TYPE Retail

OCCUPANCY Single Tenant

LANDSIZE 1.18 acres

**BUILDING SIZE** 3,662 SF

**SUBMARKET** MN - Southwest

## SALE HIGHLIGHTS

- Plentiful Traffic Drivers, Retail and Non-Retail
- Strategically located in an outstanding population growth area
- Extremely high traffic counts per day with very favorable traffic patterns
- Very visible signage
- Spacious parking lot