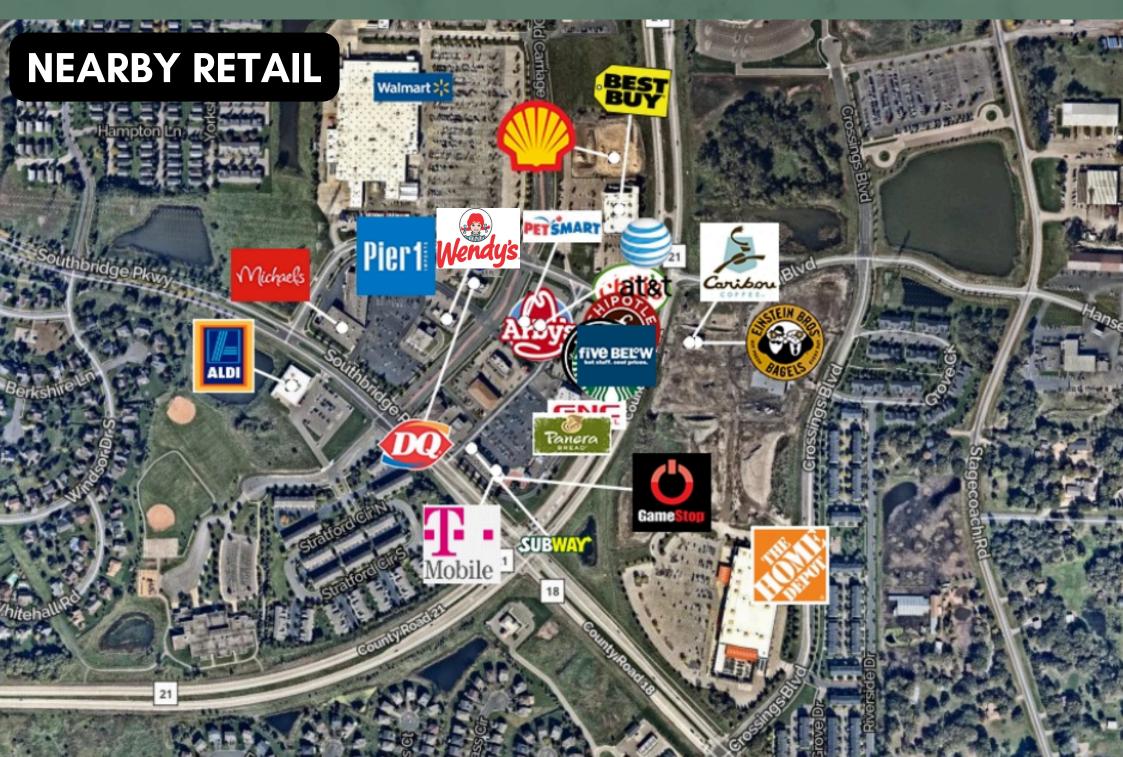

## SALE HIGHLIGHTS

- Plentiful Traffic Drivers, Retail and Non-Retail
- Strategically located in an outstanding population growth area
- Extremely high traffic counts per day with very favorable traffic patterns
- Very visible signage
- Spacious parking lot