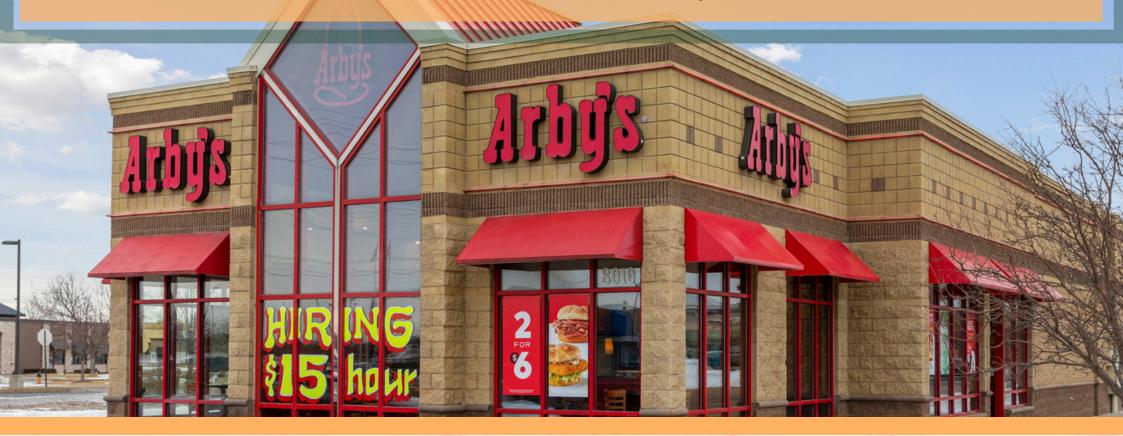

## **FORMER ARBY'S**

8010 OLD CARRIAGE CT SHAKOPEE, MN 55379

Mhariz Tan | Ashton Sivilay **Bridge Commercial, Inc.** 

1101 E 78th St, Suite 300, Bloomington, MN 55420 mharizethebridgecommercial.com | ashtonethebridgecommercial.com (612) 200-0291

## **DETAILS**

**LOCATION** 8010 Old Carriage Ct Shakopee, MN 55379

**PRICE** \$2,500,000

**COUNTY** Scott

YEAR BUILT 2003

TYPE Retail

OCCUPANCY Single Tenant

LANDSIZE 1.18 acres

**BUILDING SIZE** 3,662 SF

**SUBMARKET** MN - Southwest

## SALE HIGHLIGHTS

- Plentiful Traffic Drivers, Retail and Non-Retail
- Strategically located in an outstanding population growth area
- Extremely high traffic counts per day with very favorable traffic patterns
- Very visible signage
- Spacious parking lot