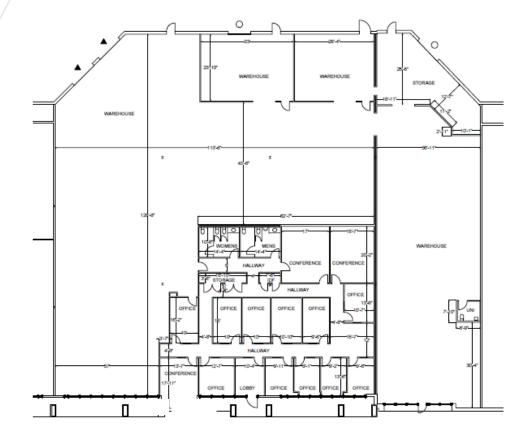

### **FLOOR PLAN** Bldg. 700 Suite 708 – 20,067 SF

- Modern, upgraded office finishes
- 5 Private offices on glass
- 6 Private interior offices
- 3 Large conference/training rooms
- Separate production areas in Warehouse
- Two (2) dock-high doors
- Two (2) drive-in doors
- 13' clear height
- Excellent access to I-75, less than ½ mile