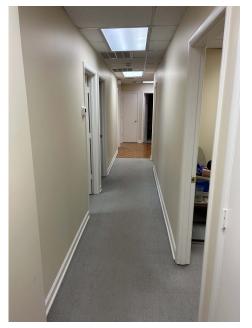

# ±7,820 SF Office Building

Offers Visibility from Old Lebanon Dirt Road in one of Tennessee's Fastest Growing Counties

5760 Old Lebanon Dirt Road, Mt. Juliet, TN 37122

## HIGHLIGHTS

- ±7,820 SF Office
- Lease Rate: Call for pricing
- 55 parking spots
- (22) Office suites
- (2) Conference rooms
- (2) Restrooms
- Kitchen and reception area
- Built in 1988
- ±3.3 Miles to I-40
- ±20 Miles to Nashville
- Less than one mile from Amazon's 3.6 million square foot distribution facility