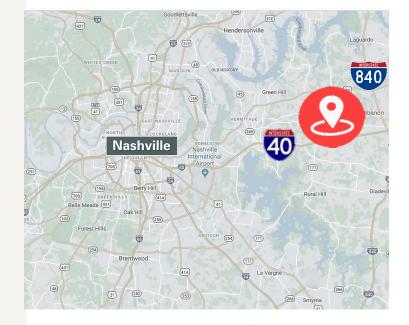

# ±7,820 SF Office Building

Offers Visibility from Old Lebanon Dirt Road in one of Tennessee's Fastest Growing Counties

5760 Old Lebanon Dirt Road, Mt. Juliet, TN 37122

## HIGHLIGHTS

- ±7,820 SF Office
- Lease Rate: Call for pricing
- 55 parking spots
- (22) Office suites
- (2) Conference rooms
- (2) Restrooms
- Kitchen and reception area
- Built in 1988
- ±3.3 Miles to I-40
- ±20 Miles to Nashville
- Less than one mile from Amazon's 3.6 million square foot distribution facility

For Lease ±7,820 SF Office Building 5670 Old Lebanon Dirt Road Mt. Juliet, TN 37122 Wilson County

EXIT

J.P. Lowe, CCIM First Vice President O: 615.345.7212 jplowe@charleshawkinsco.com Jamie Phillips Vice President C: 615.517.4607 jphillips@charleshawkinsco.com