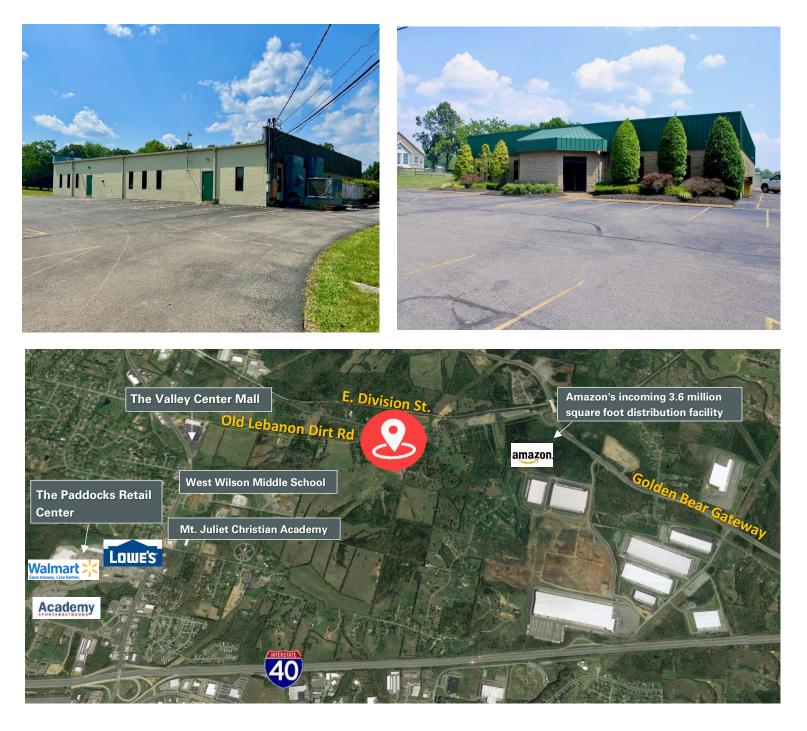

## PHOTOS / AERIAL

J.P. Lowe, CCIM First Vice President O: 615.345.7212 jplowe@charleshawkinsco.com Jamie Phillips Vice President C: 615.517.4607 jphillips@charleshawkinsco.com

Exclusively listed by: Charles Hawkins Co. 760 Melrose Avenue Nashville, TN37211 T:615.256.3189 / F: 615.254.4026 5670 Old Lebanon Dirt Road Mt. Juliet, TN 37122 Wilson County

# ±7,820 SF Office Building

Offers Visibility from Old Lebanon Dirt Road in one of Tennessee's Fastest Growing Counties

5760 Old Lebanon Dirt Road, Mt. Juliet, TN 37122

## HIGHLIGHTS

- ±7,820 SF Office
- Lease Rate: Call for pricing
- 55 parking spots
- (22) Office suites
- (2) Conference rooms
- (2) Restrooms
- Kitchen and reception area
- Built in 1988
- ±3.3 Miles to I-40
- ±20 Miles to Nashville
- Less than one mile from Amazon's 3.6 million square foot distribution facility