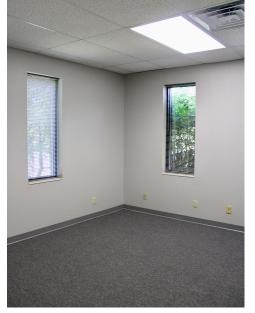

# ±7,820 SF Office Building

Offers Visibility from Old Lebanon Dirt Road in one of Tennessee's Fastest Growing Counties

5760 Old Lebanon Dirt Road, Mt. Juliet, TN 37122

## HIGHLIGHTS

- ±7,820 SF Office
- Lease Rate: Call for pricing
- 55 parking spots
- (22) Office suites
- (2) Conference rooms
- (2) Restrooms
- Kitchen and reception area
- Built in 1988
- ±3.3 Miles to I-40
- ±20 Miles to Nashville
- Less than one mile from Amazon's 3.6 million square foot distribution facility