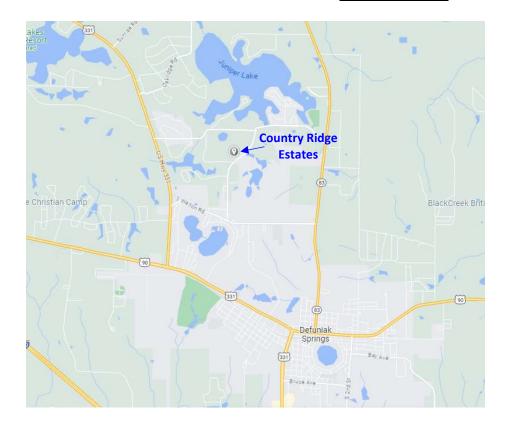

#### **LOCATION (Juniper Lake Rd):**

Juniper Lake: 667+ acre clear water lake for fishing, boating, kayaking etc. The public park includes boat / canoe access, grills, pavilions, and picnic tables

Schools: The property is close to multiple Elementary Schools, High School, and Middle School

### **Surrounding Area:**

**Juniper Lake Park** – short walk or bike ride away! Roughly 1/4 mile