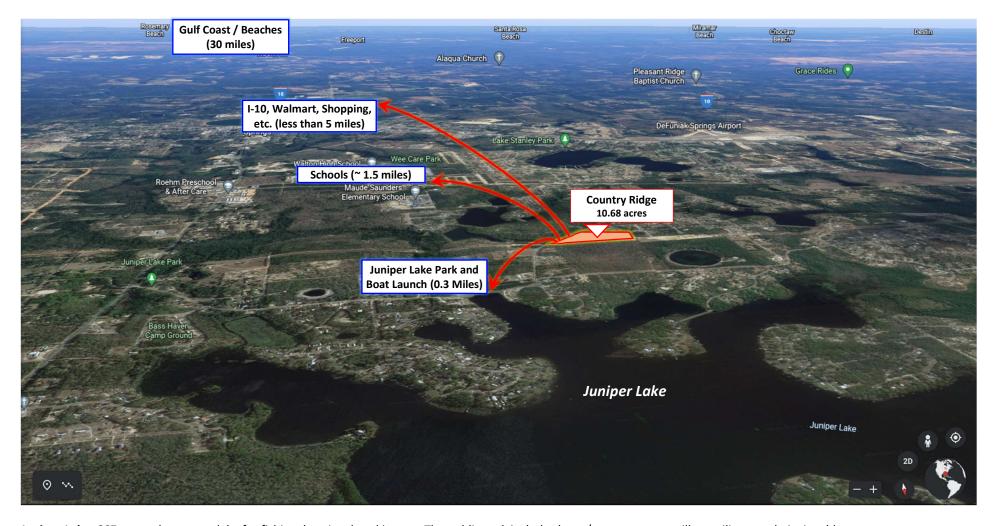

22 single-family residential lots averaging roughly 1/3 acre (ranging from 0.25 to 0.60 acres). This property is located within DeFuniak Springs city limits, very close to schools, parks, and Juniper Lake (667+ acre clear water fishing and boating lake just a short walk / bike ride from Country Ridge). Lots are all flood zone X (no flood insurance required). This property also provides quick access to schools, shopping, the Interstate-10 Freeway, and is about 30 miles from the Gulf Coast beaches.

#### **LOCATION (Juniper Lake Rd):**

Juniper Lake: 667+ acre clear water lake for fishing, boating, kayaking etc. The public park includes boat / canoe access, grills, pavilions, and picnic tables

Schools: The property is close to multiple Elementary Schools, High School, and Middle School

Other: The property is about 5 miles to Interstate-10 and about 30 miles to the Gulf Coast beaches

### **Surrounding Area:**

**Juniper Lake Park** – short walk or bike ride away! Roughly 1/4 mile

## Schools just a few minutes from property!

### All the Essentials within 5 Miles!

.... and many more!

I-10 Freeway runs through DeFuniak Springs for easy access to surrounding Area!