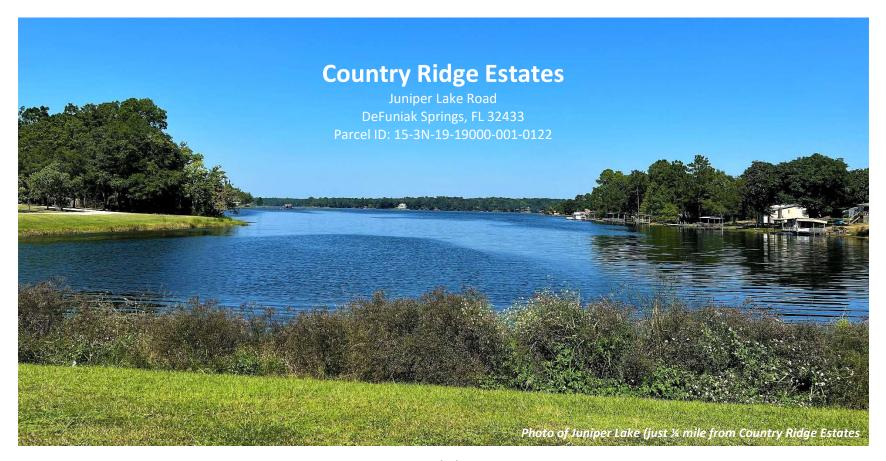

#### **Description:**

Prime development opportunity in the City of DeFuniak Springs! This project, final plat and issuance of a Development Order<sup>(1)</sup>, was approved by City Council on September 25, 2023.

22 single-family residential lots averaging roughly 1/3 acre (ranging from 0.25 to 0.60 acres). This property is located within DeFuniak Springs city limits, very close to schools, parks, and Juniper Lake (667+ acre clear water fishing and boating lake just a short walk / bike ride from Country Ridge). Lots are all flood zone X (no flood insurance required). This property also provides quick access to schools, shopping, the Interstate-10 Freeway, and is about 30 miles from the Gulf Coast beaches.

#### **LOCATION (Juniper Lake Rd):**

Juniper Lake: 667+ acre clear water lake for fishing, boating, kayaking etc. The public park includes boat / canoe access, grills, pavilions, and picnic tables

Schools: The property is close to multiple Elementary Schools, High School, and Middle School