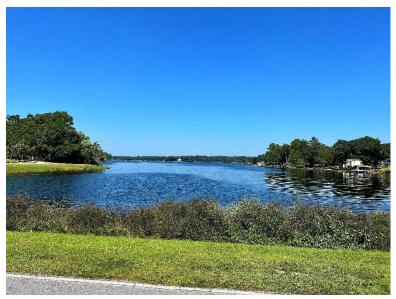

22 single-family residential lots averaging roughly 1/3 acre (ranging from 0.25 to 0.60 acres). This property is located within DeFuniak Springs city limits, very close to schools, parks, and Juniper Lake (667+ acre clear water fishing and boating lake just a short walk / bike ride from Country Ridge). Lots are all flood zone X (no flood insurance required). This property also provides quick access to schools, shopping, the Interstate-10 Freeway, and is about 30 miles from the Gulf Coast beaches.

#### **LOCATION (Juniper Lake Rd):**

Juniper Lake: 667+ acre clear water lake for fishing, boating, kayaking etc. The public park includes boat / canoe access, grills, pavilions, and picnic tables

Schools: The property is close to multiple Elementary Schools, High School, and Middle School