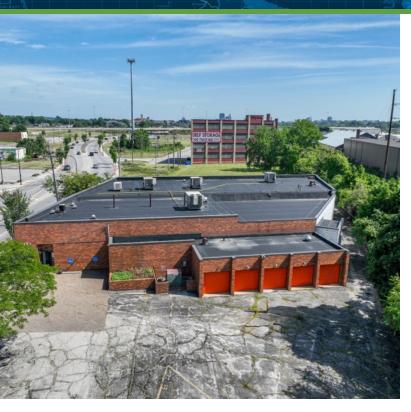

#### **FOR SALE**

1063 S. MAIN STREET, AKRON, OH 44311

Office Building

#### PROPERTY DESCRIPTION

Welcome to 1063 S. Main Street, Akron, OH! This 26,460 SF property is a prime investment opportunity for office and office warehouse investors or owner user. Zoned U-5 Ordinary Industrial, it offers a versatile single-unit space for various business needs. Located just minutes from Downtown Akron and the University of Akron, it provides access to a skilled labor force and is near major highways including I-77, I-76, and US Route 224, ensuring excellent accessibility. The area is well-connected by public transportation and the property includes 55 surface parking spaces and 5 garaged parking spaces.