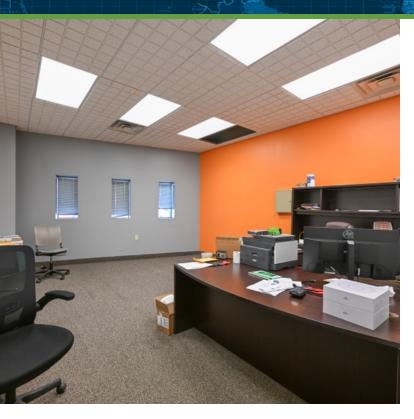

#### PROPERTY DESCRIPTION

Welcome to 1063 S. Main Street, Akron, OH! This 26,460 SF property is a prime investment opportunity for office and office warehouse investors or owner user. Zoned U-5 Ordinary Industrial, it offers a versatile single-unit space for various business needs. Located just minutes from Downtown Akron and the University of Akron, it provides access to a skilled labor force and is near major highways including I-77, I-76, and US Route 224, ensuring excellent accessibility. The area is well-connected by public transportation and the property includes 55 surface parking spaces and 5 garaged parking spaces.

Patrick Craig AGENT 330.606.9459 patrick.craig@sperrycga.com OH #SAL.2023006201

**FOR SALE** 

1063 S. MAIN STREET, AKRON, OH 44311

Office Building

- Prime Industrial Location: 26,460 SF office warehouse situated in Akron's industrial hub on 1.35 acres.
- Excellent Accessibility: Direct access to major highways including I-76, I-77, and US Route 224 for efficient transportation and distribution.
- Close to Downtown Akron: Minutes from downtown, offering access to a skilled labor force and various amenities.
- Proximity to Airports: Conveniently near Akron-Canton Airport and Akron Fulton Airport enhancing logistics capabilities.
- Nearby Points of Interest: Close to downtown Akron's business district and the University of Akron.
- Strategic Market Advantage: Ideally positioned for businesses aiming to serve the Northeast Ohio market.
- Key Distribution Hub: Located in Northeast Ohio, a crucial area for distribution and logistics.