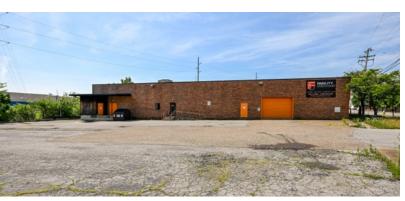

#### PROPERTY DESCRIPTION

Welcome to 1063 S. Main Street, Akron, OH! This 26,460 SF property is a prime investment opportunity for office and office warehouse investors or owner user. Zoned U-5 Ordinary Industrial, it offers a versatile single-unit space for various business needs. Located just minutes from Downtown Akron and the University of Akron, it provides access to a skilled labor force and is near major highways including I-77, I-76, and US Route 224, ensuring excellent accessibility. The area is well-connected by public transportation and the property includes 55 surface parking spaces and 5 garaged parking spaces.