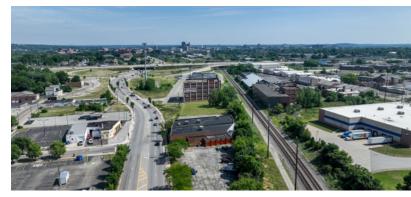

#### PROPERTY DESCRIPTION

Welcome to 1063 S. Main Street, Akron, OH! This 26,460 SF property is a prime investment opportunity for office and office warehouse investors or owner user. Zoned U-5 Ordinary Industrial, it offers a versatile single-unit space for various business needs. Located just minutes from Downtown Akron and the University of Akron, it provides access to a skilled labor force and is near major highways including I-77, I-76, and US Route 224, ensuring excellent accessibility. The area is well-connected by public transportation and the property includes 55 surface parking spaces and 5 garaged parking spaces.

Patrick Craig AGENT 330.606.9459 patrick.craig@sperrycga.com OH #SAL.2023006201

**FOR SALE** 

1063 S. MAIN STREET, AKRON, OH 44311

Office Building

- Prime Industrial Location: 26,460 SF office warehouse situated in Akron's industrial hub on 1.35 acres.
- Excellent Accessibility: Direct access to major highways including I-76, I-77, and US Route 224 for efficient transportation and distribution.
- Close to Downtown Akron: Minutes from downtown, offering access to a skilled labor force and various amenities.
- Proximity to Airports: Conveniently near Akron-Canton Airport and Akron Fulton Airport enhancing logistics capabilities.
- Nearby Points of Interest: Close to downtown Akron's business district and the University of Akron.
- Strategic Market Advantage: Ideally positioned for businesses aiming to serve the Northeast Ohio market.
- Key Distribution Hub: Located in Northeast Ohio, a crucial area for distribution and logistics.