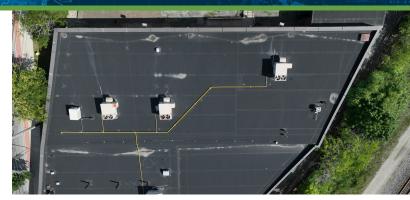

#### PROPERTY DESCRIPTION

Welcome to 1063 S. Main Street, Akron, OH! This 26,460 SF property is a prime investment opportunity for office and office warehouse investors or owner user. Zoned U-5 Ordinary Industrial, it offers a versatile single-unit space for various business needs. Located just minutes from Downtown Akron and the University of Akron, it provides access to a skilled labor force and is near major highways including I-77, I-76, and US Route 224, ensuring excellent accessibility. The area is well-connected by public transportation and the property includes 55 surface parking spaces and 5 garaged parking spaces.