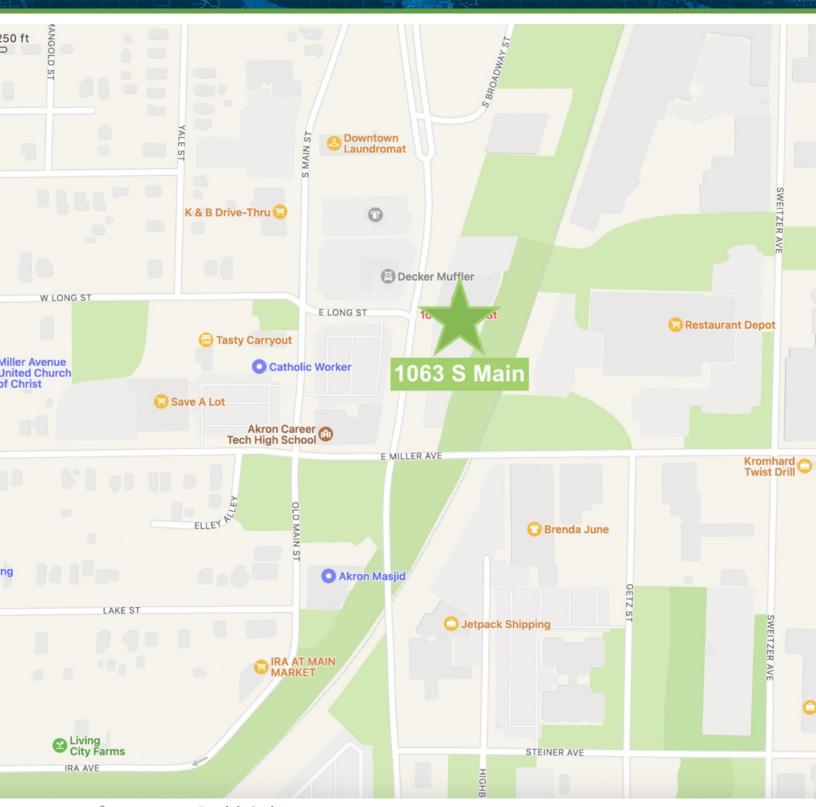

#### PROPERTY DESCRIPTION

Welcome to 1063 S. Main Street, Akron, OH! This 26,460 SF property is a prime investment opportunity for office and office warehouse investors or owner user. Zoned U-5 Ordinary Industrial, it offers a versatile single-unit space for various business needs. Located just minutes from Downtown Akron and the University of Akron, it provides access to a skilled labor force and is near major highways including I-77, I-76, and US Route 224, ensuring excellent accessibility. The area is well-connected by public transportation and the property includes 55 surface parking spaces and 5 garaged parking spaces.

Patrick Craig AGENT 330.606.9459 patrick.craig@sperrycga.com OH #SAL.2023006201

**FOR SALE** 

1063 S. MAIN STREET, AKRON, OH 44311

Office Building

- Prime Industrial Location: 26,460 SF office warehouse situated in Akron's industrial hub on 1.35 acres.
- Excellent Accessibility: Direct access to major highways including I-76, I-77, and US Route 224 for efficient transportation and distribution.
- Close to Downtown Akron: Minutes from downtown, offering access to a skilled labor force and various amenities.
- Proximity to Airports: Conveniently near Akron-Canton Airport and Akron Fulton Airport enhancing logistics capabilities.
- Nearby Points of Interest: Close to downtown Akron's business district and the University of Akron.
- Strategic Market Advantage: Ideally positioned for businesses aiming to serve the Northeast Ohio market.
- Key Distribution Hub: Located in Northeast Ohio, a crucial area for distribution and logistics.