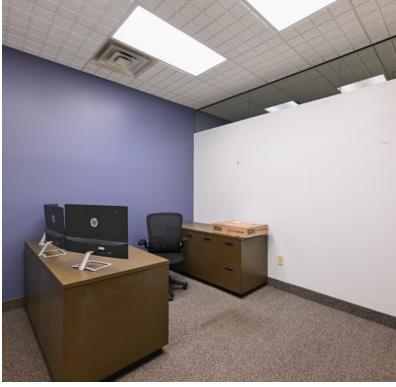

#### PROPERTY DESCRIPTION

Welcome to 1063 S. Main Street, Akron, OH! This 26,460 SF property is a prime investment opportunity for office and office warehouse investors or owner user. Zoned U-5 Ordinary Industrial, it offers a versatile single-unit space for various business needs. Located just minutes from Downtown Akron and the University of Akron, it provides access to a skilled labor force and is near major highways including I-77, I-76, and US Route 224, ensuring excellent accessibility. The area is well-connected by public transportation and the property includes 55 surface parking spaces and 5 garaged parking spaces.

Patrick Craig AGENT 330.606.9459 patrick.craig@sperrycga.com OH #SAL.2023006201

**FOR SALE** 

1063 S. MAIN STREET, AKRON, OH 44311

Office Building

- Prime Industrial Location: 26,460 SF office warehouse situated in Akron's industrial hub on 1.35 acres.
- Excellent Accessibility: Direct access to major highways including I-76, I-77, and US Route 224 for efficient transportation and distribution.
- Close to Downtown Akron: Minutes from downtown, offering access to a skilled labor force and various amenities.
- Proximity to Airports: Conveniently near Akron-Canton Airport and Akron Fulton Airport enhancing logistics capabilities.
- Nearby Points of Interest: Close to downtown Akron's business district and the University of Akron.
- Strategic Market Advantage: Ideally positioned for businesses aiming to serve the Northeast Ohio market.
- Key Distribution Hub: Located in Northeast Ohio, a crucial area for distribution and logistics.