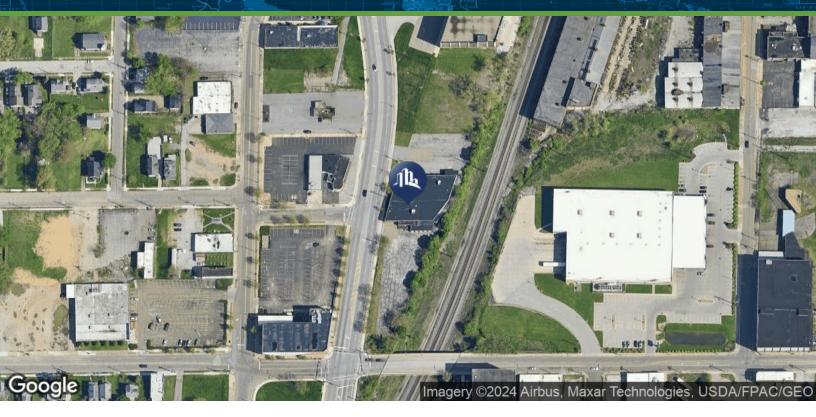

#### PROPERTY DESCRIPTION

Welcome to 1063 S. Main Street, Akron, OH! This 26,460 SF property is a prime investment opportunity for office and office warehouse investors or owner user. Zoned U-5 Ordinary Industrial, it offers a versatile single-unit space for various business needs. Located just minutes from Downtown Akron and the University of Akron, it provides access to a skilled labor force and is near major highways including I-77, I-76, and US Route 224, ensuring excellent accessibility. The area is well-connected by public transportation and the property includes 55 surface parking spaces and 5 garaged parking spaces.

Patrick Craig AGENT 330.606.9459 patrick.craig@sperrycga.com OH #SAL.2023006201

**FOR SALE** 

1063 S. MAIN STREET, AKRON, OH 44311

Office Building

- Prime Industrial Location: 26,460 SF office warehouse situated in Akron's industrial hub on 1.35 acres.
- Excellent Accessibility: Direct access to major highways including I-76, I-77, and US Route 224 for efficient transportation and distribution.
- Close to Downtown Akron: Minutes from downtown, offering access to a skilled labor force and various amenities.
- Proximity to Airports: Conveniently near Akron-Canton Airport and Akron Fulton Airport enhancing logistics capabilities.
- Nearby Points of Interest: Close to downtown Akron's business district and the University of Akron.
- Strategic Market Advantage: Ideally positioned for businesses aiming to serve the Northeast Ohio market.
- Key Distribution Hub: Located in Northeast Ohio, a crucial area for distribution and logistics.