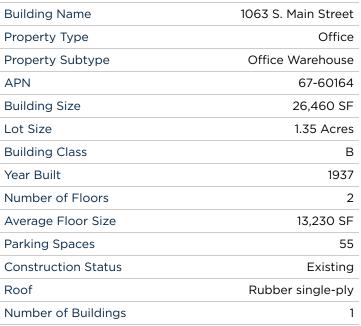

#### **OFFERING SUMMARY**

| Sale Price:      | \$1,250,000 |
|------------------|-------------|
| Number of Units: | 1           |
| Lot Size:        | 1.35 Acres  |
| Building Size:   | 26,460 SF   |

| DEMOGRAPHICS      | 0.3 MILES | 0.5 MILES | 1 MILE   |
|-------------------|-----------|-----------|----------|
| Total Households  | 150       | 591       | 4,540    |
| Total Population  | 390       | 1,557     | 10,750   |
| Average HH Income | \$40,839  | \$35,723  | \$42,412 |