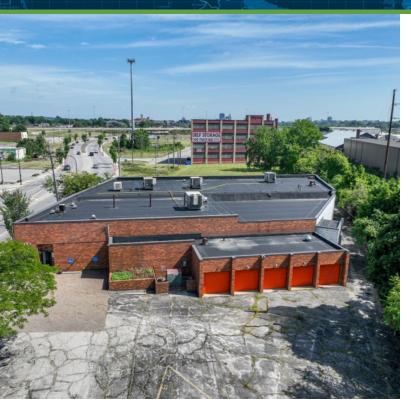

#### **FOR SALE**

1063 S. MAIN STREET, AKRON, OH 44311

Office Building

#### PROPERTY DESCRIPTION

Welcome to 1063 S. Main Street, Akron, OH! This 26,460 SF property is a prime investment opportunity for office and office warehouse investors or owner user. Zoned U-5 Ordinary Industrial, it offers a versatile single-unit space for various business needs. Located just minutes from Downtown Akron and the University of Akron, it provides access to a skilled labor force and is near major highways including I-77, I-76, and US Route 224, ensuring excellent accessibility. The area is well-connected by public transportation and the property includes 55 surface parking spaces and 5 garaged parking spaces.