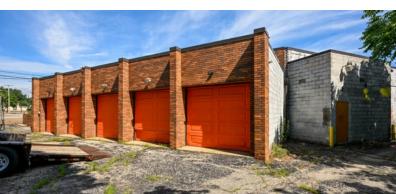

#### PROPERTY DESCRIPTION

Welcome to 1063 S. Main Street, Akron, OH! This 26,460 SF property is a prime investment opportunity for office and office warehouse investors or owner user. Zoned U-5 Ordinary Industrial, it offers a versatile single-unit space for various business needs. Located just minutes from Downtown Akron and the University of Akron, it provides access to a skilled labor force and is near major highways including I-77, I-76, and US Route 224, ensuring excellent accessibility. The area is well-connected by public transportation and the property includes 55 surface parking spaces and 5 garaged parking spaces.