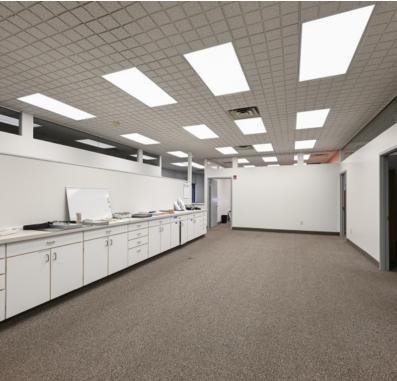

#### PROPERTY DESCRIPTION

Welcome to 1063 S. Main Street, Akron, OH! This 26,460 SF property is a prime investment opportunity for office and office warehouse investors or owner user. Zoned U-5 Ordinary Industrial, it offers a versatile single-unit space for various business needs. Located just minutes from Downtown Akron and the University of Akron, it provides access to a skilled labor force and is near major highways including I-77, I-76, and US Route 224, ensuring excellent accessibility. The area is well-connected by public transportation and the property includes 55 surface parking spaces and 5 garaged parking spaces.

Patrick Craig AGENT 330.606.9459 patrick.craig@sperrycga.com OH #SAL.2023006201

**FOR SALE** 

1063 S. MAIN STREET, AKRON, OH 44311

Office Building

- Prime Industrial Location: 26,460 SF office warehouse situated in Akron's industrial hub on 1.35 acres.
- Excellent Accessibility: Direct access to major highways including I-76, I-77, and US Route 224 for efficient transportation and distribution.
- Close to Downtown Akron: Minutes from downtown, offering access to a skilled labor force and various amenities.
- Proximity to Airports: Conveniently near Akron-Canton Airport and Akron Fulton Airport enhancing logistics capabilities.
- Nearby Points of Interest: Close to downtown Akron's business district and the University of Akron.
- Strategic Market Advantage: Ideally positioned for businesses aiming to serve the Northeast Ohio market.
- Key Distribution Hub: Located in Northeast Ohio, a crucial area for distribution and logistics.