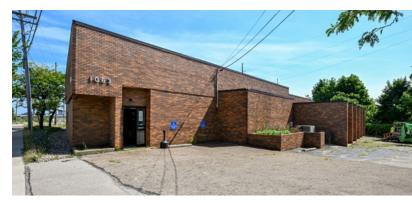

#### PROPERTY DESCRIPTION

Welcome to 1063 S. Main Street, Akron, OH! This 26,460 SF property is a prime investment opportunity for office and office warehouse investors or owner user. Zoned U-5 Ordinary Industrial, it offers a versatile single-unit space for various business needs. Located just minutes from Downtown Akron and the University of Akron, it provides access to a skilled labor force and is near major highways including I-77, I-76, and US Route 224, ensuring excellent accessibility. The area is well-connected by public transportation and the property includes 55 surface parking spaces and 5 garaged parking spaces.