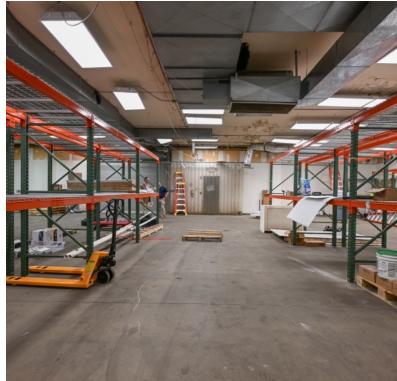

#### PROPERTY DESCRIPTION

Welcome to 1063 S. Main Street, Akron, OH! This 26,460 SF property is a prime investment opportunity for office and office warehouse investors or owner user. Zoned U-5 Ordinary Industrial, it offers a versatile single-unit space for various business needs. Located just minutes from Downtown Akron and the University of Akron, it provides access to a skilled labor force and is near major highways including I-77, I-76, and US Route 224, ensuring excellent accessibility. The area is well-connected by public transportation and the property includes 55 surface parking spaces and 5 garaged parking spaces.

Patrick Craig AGENT 330.606.9459 patrick.craig@sperrycga.com OH #SAL.2023006201

**FOR SALE** 

1063 S. MAIN STREET, AKRON, OH 44311

Office Building

- Prime Industrial Location: 26,460 SF office warehouse situated in Akron's industrial hub on 1.35 acres.
- Excellent Accessibility: Direct access to major highways including I-76, I-77, and US Route 224 for efficient transportation and distribution.
- Close to Downtown Akron: Minutes from downtown, offering access to a skilled labor force and various amenities.
- Proximity to Airports: Conveniently near Akron-Canton Airport and Akron Fulton Airport enhancing logistics capabilities.
- Nearby Points of Interest: Close to downtown Akron's business district and the University of Akron.
- Strategic Market Advantage: Ideally positioned for businesses aiming to serve the Northeast Ohio market.
- Key Distribution Hub: Located in Northeast Ohio, a crucial area for distribution and logistics.