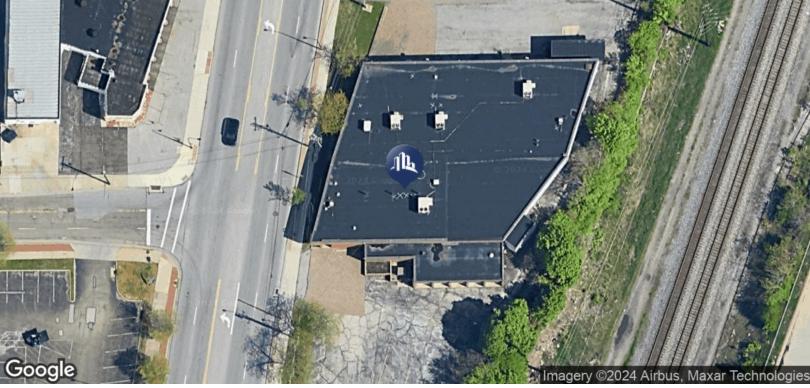

#### PROPERTY DESCRIPTION

Welcome to 1063 S. Main Street, Akron, OH! This 26,460 SF property is a prime investment opportunity for office and office warehouse investors or owner user. Zoned U-5 Ordinary Industrial, it offers a versatile single-unit space for various business needs. Located just minutes from Downtown Akron and the University of Akron, it provides access to a skilled labor force and is near major highways including I-77, I-76, and US Route 224, ensuring excellent accessibility. The area is well-connected by public transportation and the property includes 55 surface parking spaces and 5 garaged parking spaces.

Patrick Craig AGENT 330.606.9459 patrick.craig@sperrycga.com OH #SAL.2023006201

**FOR SALE** 

1063 S. MAIN STREET, AKRON, OH 44311

Office Building

- Prime Industrial Location: 26,460 SF office warehouse situated in Akron's industrial hub on 1.35 acres.
- Excellent Accessibility: Direct access to major highways including I-76, I-77, and US Route 224 for efficient transportation and distribution.
- Close to Downtown Akron: Minutes from downtown, offering access to a skilled labor force and various amenities.
- Proximity to Airports: Conveniently near Akron-Canton Airport and Akron Fulton Airport enhancing logistics capabilities.
- Nearby Points of Interest: Close to downtown Akron's business district and the University of Akron.
- Strategic Market Advantage: Ideally positioned for businesses aiming to serve the Northeast Ohio market.
- Key Distribution Hub: Located in Northeast Ohio, a crucial area for distribution and logistics.