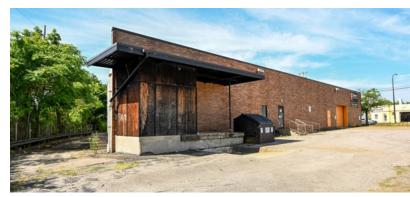

#### PROPERTY DESCRIPTION

Welcome to 1063 S. Main Street, Akron, OH! This 26,460 SF property is a prime investment opportunity for office and office warehouse investors or owner user. Zoned U-5 Ordinary Industrial, it offers a versatile single-unit space for various business needs. Located just minutes from Downtown Akron and the University of Akron, it provides access to a skilled labor force and is near major highways including I-77, I-76, and US Route 224, ensuring excellent accessibility. The area is well-connected by public transportation and the property includes 55 surface parking spaces and 5 garaged parking spaces.