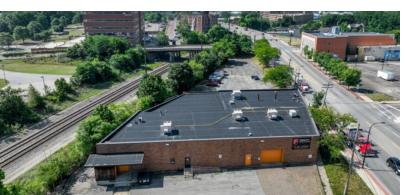

#### **FOR SALE**

1063 S. MAIN STREET, AKRON, OH 44311

Office Building

#### PROPERTY DESCRIPTION

Welcome to 1063 S. Main Street, Akron, OH! This 26,460 SF property is a prime investment opportunity for office and office warehouse investors or owner user. Zoned U-5 Ordinary Industrial, it offers a versatile single-unit space for various business needs. Located just minutes from Downtown Akron and the University of Akron, it provides access to a skilled labor force and is near major highways including I-77, I-76, and US Route 224, ensuring excellent accessibility. The area is well-connected by public transportation and the property includes 55 surface parking spaces and 5 garaged parking spaces.