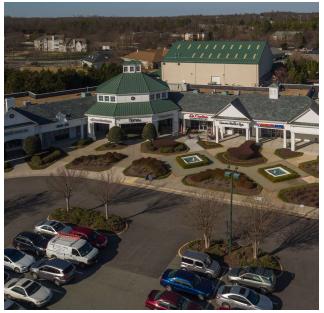

### **PROPERTY OVERVIEW**

Located at the prominent intersection of Huguenot & Robious Roads, just north of Chesterfield Towne Center

#### PROPERTY HIGHLIGHTS

- Kroger expansion is complete
- Join Ruth's Chris Steak House, Wood & Iron, Hard Shell, Pet Supplies Plus, Weight Watchers, Great Clips, Wells Fargo and more!
- Robious Rd 27,000 VPD; W. Huguenot Rd 35,000 VPD