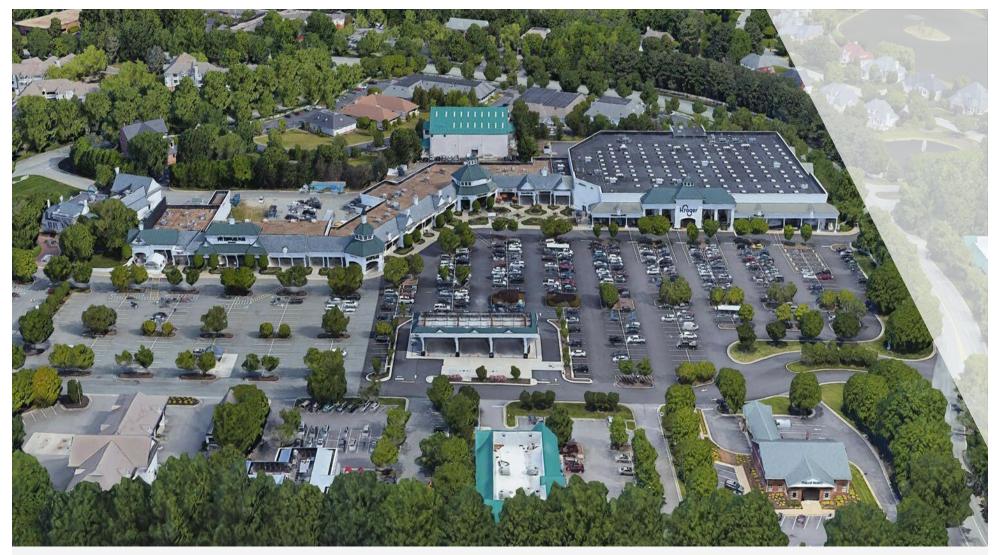

# **FOR LEASE**

## THE SHOPPES AT BELLGRADE

11400 West Huguenot Road | Midlothian, VA 23113

### **PROPERTY OVERVIEW**

Located at the prominent intersection of Huguenot & Robious Roads, just north of Chesterfield Towne Center

#### PROPERTY HIGHLIGHTS

- Kroger expansion is complete
- Join Ruth's Chris Steak House, Wood & Iron, Hard Shell, Pet Supplies Plus, Weight Watchers, Great Clips, Wells Fargo and more!
- Robious Rd 27,000 VPD; W. Huguenot Rd 35,000 VPD