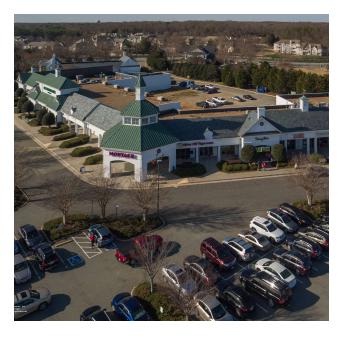

# **LEASE SPACES**

## THE SHOPPES AT BELLGRADE

11400 West Huguenot Road | Midlothian, VA 23113

### **LEASE INFORMATION**

| Lease Type:  | NNN; Ground    | Lease Term: | Negotiable    |
|--------------|----------------|-------------|---------------|
| Total Space: | 210 - 2,000 SF | Lease Rate: | Contact Agent |

### **AVAILABLE SPACES**

| <br>SUITE | TENANT    | SIZE (SF) | LEASE TYPE   |  |
|-----------|-----------|-----------|--------------|--|
| 108       | Available | 2,000 SF  | NNN          |  |
| ■ ATM     | Available | 210 SF    | Ground Lease |  |