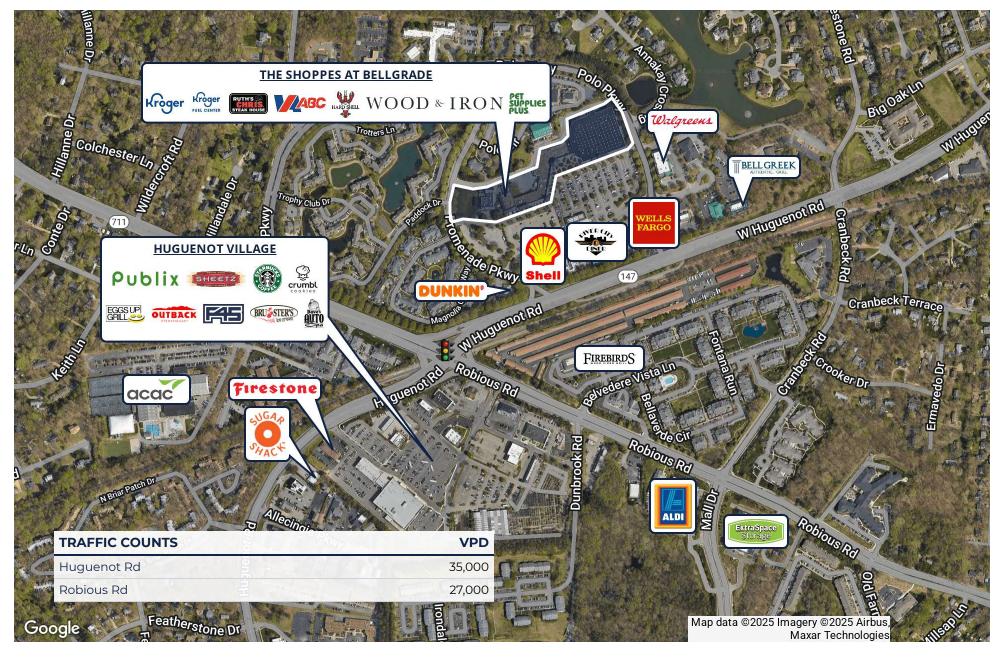

# **TRADE AREA**

## THE SHOPPES AT BELLGRADE

#### PROPERTY HIGHLIGHTS

- Kroger expansion is complete
- Join Ruth's Chris Steak House, Wood & Iron, Hard Shell, Pet Supplies Plus, Weight Watchers, Great Clips, Wells Fargo and more!
- Robious Rd 27,000 VPD; W. Huguenot Rd 35,000 VPD