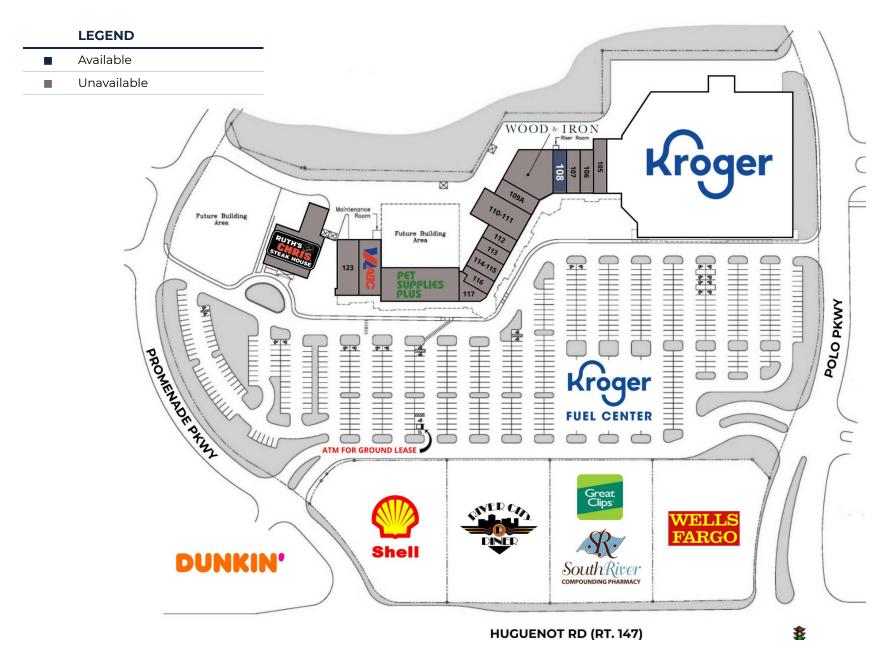

# **SITE PLAN**

## THE SHOPPES AT BELLGRADE

### **AVAILABLE SPACES**

| <br>SUITE | TENANT    | SIZE (SF) | LEASE TYPE   |  |
|-----------|-----------|-----------|--------------|--|
| 108       | Available | 2,000 SF  | NNN          |  |
| ■ ATM     | Available | 210 SF    | Ground Lease |  |

# ATM AVAILABLE | GROUND LEASE

THE SHOPPES AT BELLGRADE