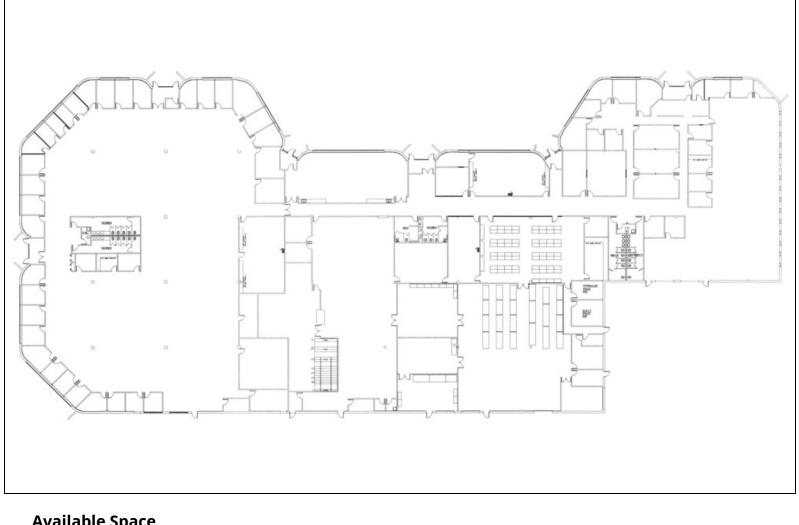

#### **FLOOR PLAN**

| Available Space |           |           |            |               |
|-----------------|-----------|-----------|------------|---------------|
| Suite           | Tenant    | Size (SF) | Lease Type | Lease Rate    |
| 1410 E. 14 Mile | Available | 62,069 SF | NNN        | \$10.95 SF/yr |