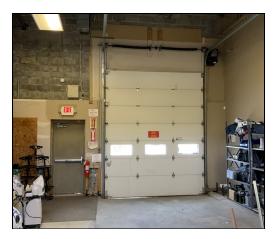

1410 E 14 Mile Rd Madison Heights, MI 48071





## **Property Highlights**

- Single Story Hi-Tech/Flex/Office Building
- Divisible For Smaller Users
- High Parking Ratio | 7.02/1,000 SF
- Includes Up to 28,000 Sq Ft Warehouse Area
- Three Overhead Doors
- Main Road Visibility
- Close Proximity to I-75 & I-696



#### FOR MORE INFORMATION:

Mason L. Capitani, SIOR Managing Partner 248.637.7795 mlcapitani@lmcap.com Jason Capitani, CCIM, SIOR Managing Partner 248.637.7684 jcapitani@Lmcap.com



## 248.637.9700 | www.Lmcap.com



1410 E 14 Mile Rd Madison Heights, MI 48071



#### **ADDITIONAL PHOTOS**















#### FOR MORE INFORMATION:

Mason L. Capitani, SIOR Managing Partner 248.637.7795 mlcapitani@lmcap.com Jason Capitani, CCIM, SIOR Managing Partner 248.637.7684 jcapitani@Lmcap.com



248.637.9700 | www.Lmcap.com



1410 E 14 Mile Rd Madison Heights, MI 48071



#### **PROPERTY DETAILS**

## **Location Information**

| Building Name    | Oakland Commerce Commons  |
|------------------|---------------------------|
| Street Address   | 1410 E 14 Mile Rd         |
| City, State, Zip | Madison Heights, MI 48071 |
| County           | Oakland                   |
| Nearest Highway  | I-75 & I-696              |

#### **Building Information**

| Building Size       | 62,069 SF |
|---------------------|-----------|
| Building Class      | В         |
| Tenancy             | Multiple  |
| Ceil