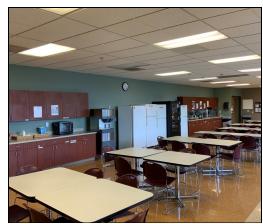

1410 E 14 Mile Rd Madison Heights, MI 48071





## **Property Highlights**

- Single Story Hi-Tech/Flex/Office Building
- Divisible For Smaller Users
- High Parking Ratio | 7.02/1,000 SF
- Includes Up to 28,000 Sq Ft Warehouse Area
- Three Overhead Doors
- Main Road Visibility
- Close Proximity to I-75 & I-696



#### FOR MORE INFORMATION:

Mason L. Capitani, SIOR Managing Partner 248.637.7795 mlcapitani@lmcap.com Jason Capitani, CCIM, SIOR Managing Partner 248.637.7684 jcapitani@Lmcap.com



## 248.637.9700 | www.Lmcap.com



1410 E 14 Mile Rd Madison Heights, MI 48071



#### **ADDITIONAL PHOTOS**















#### FOR MORE INFORMATION:

Mason L. Capitani, SIOR Managing Partner 248.637.7795 mlcapitani@lmcap.com Jason Capitani, CCIM, SIOR Managing Partner 248.637.7684 jcapitani@Lmcap.com



248.637.9700 | www.Lmcap.com



1410 E 14 Mile Rd Madison Heights, MI 48071



#### **PROPERTY DETAILS**

## **Location Information**

| Building Name    | Oakland Commerce Commons  |
|------------------|---------------------------|
| Street Address   | 1410 E 14 Mile Rd         |
| City, State, Zip | Madison Heights, MI 48071 |
| County           | Oakland                   |
| Nearest Highway  | I-75 & I-696              |

#### **Building Information**

| Building Size       | 62,069 SF |
|---------------------|-----------|
| Building Class      | В         |
| Tenancy             | Multiple  |
| Ceilin