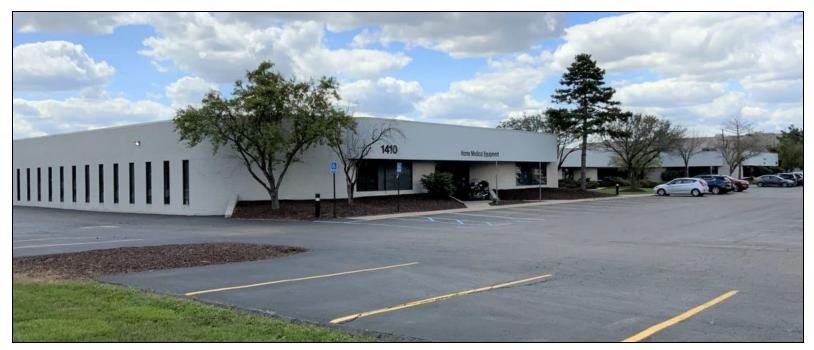

1410 E 14 Mile Rd Madison Heights, MI 48071

## **Property Highlights**

- Single Story Hi-Tech/Flex/Office Building
- Divisible For Smaller Users
- High Parking Ratio | 7.02/1,000 SF
- Includes Up to 28,000 Sq Ft Warehouse Area
- Three Overhead Doors
- Main Road Visibility
- Close Proximity to I-75 & I-696