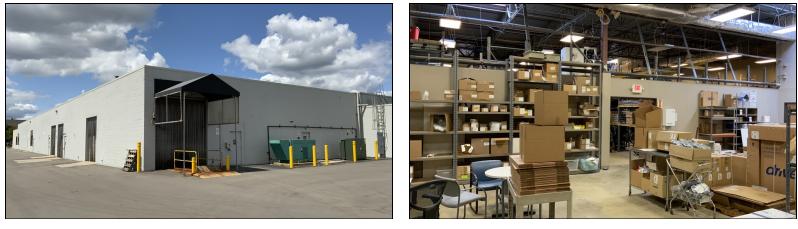

1410 E 14 Mile Rd Madison Heights, MI 48071





## **Property Highlights**

- Single Story Hi-Tech/Flex/Office Building
- Divisible For Smaller Users
- High Parking Ratio | 7.02/1,000 SF
- Includes Up to 28,000 Sq Ft Warehouse Area
- Three Overhead Doors
- Main Road Visibility
- Close Proximity to I-75 & I-696



#### FOR MORE INFORMATION:

Mason L. Capitani, SIOR Managing Partner 248.637.7795 mlcapitani@lmcap.com Jason Capitani, CCIM, SIOR Managing Partner 248.637.7684 jcapitani@Lmcap.com



## 248.637.9700 | www.Lmcap.com



1410 E 14 Mile Rd Madison Heights, MI 48071



#### **ADDITIONAL PHOTOS**















#### FOR MORE INFORMATION:

Mason L. Capitani, SIOR Managing Partner 248.637.7795 mlcapitani@lmcap.com Jason Capitani, CCIM, SIOR Managing Partner 248.637.7684 jcapitani@Lmcap.com



248.637.9700 | www.Lmcap.com



1410 E 14 Mile Rd Madison Heights, MI 48071



#### **PROPERTY DETAILS**

## **Location Information**

| Building Name    | Oakland Commerce Commons  |
|------------------|---------------------------|
| Street Address   | 1410 E 14 Mile Rd         |
| City, State, Zip | Madison Heights, MI 48071 |
| County           | Oakland                   |
| Nearest Highway  | I-75 & I-696              |

#### **Building Information**

| Building Size       | 62,069 SF |
|---------------------|-----------|
| Building Class      | В         |
| Tenancy             | Multiple