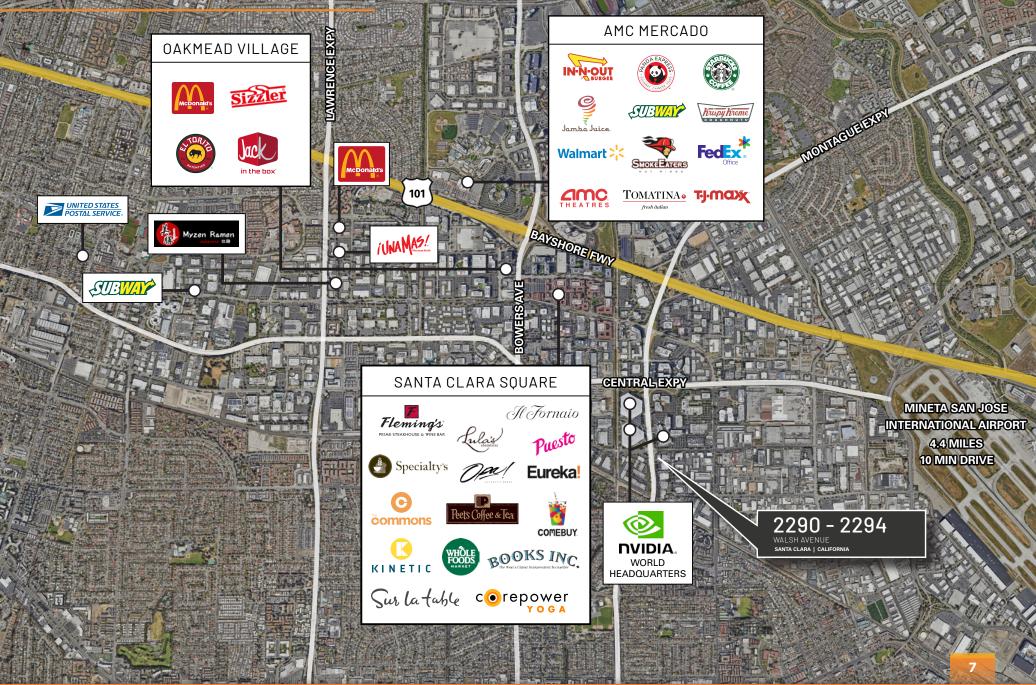

ear Height

#### 2292 WALSH AVENUE - ±3,493 SF

- 2nd Floor Office Space
- Break Room with Wet Bar
- Excellent Window Line
- New LED Lights
- Open Floor Plan
- 200 AMP 240 V 3-Phase Electrical Service (Buyer to verify)

#### 2294 WALSH AVENUE - ±5,089 SF

- Leased to Dual Sonic until December 31, 2026
- 60% Office/QA
- 200 AMP 120/208 Volt Electrical Service (Buyer to verify)
- 1 Grade Level Door
- 12.5′-14″ Clear Height

### FOR SALE ±13,873 SF

**NVIDIA** 

HQ Adjacent!

### NEWMARK

### WILLIAM F. STEELE

Senior Managing Director bill.steele@nmrk.com P: 408-982-8458 CA RE License #00938326

### **DEREK YEP**

Managing Director derek.yep@nmrk.com P: 408-987-4106 CA RE License #01476099



# FLOORPLAN



### **AVERAGE DAILY TRAFFIC COUNT**



# TAX MAP



Ш

# GALLERY



# AMENITIES MAP



# **2290–2294** WALSH AVENUE

### SANTA CLARA, CA

WILLIAN F STEELE Senior Managing Director bill.steele@nmrk.com P: 408-982-8458 CA RE License #00938326

Managing Director derek.yep@nmrk.com P: 408-987-4106 CA RE License #01476099

NEWMARK

#### 3055 Olin Avenue, Suite 2200, San Jose, CA 95128

The distributor of this communication is performing acts for which a real estate license is required. The information contained herein has been obtained from sources deemed reliable but has not been verified and no guarantee, warranty or representation, either express or implied, is made with respect to such information. Terms of sale or lease and availability are subject to change or withdrawal without notice. MP-1526 • 11/24