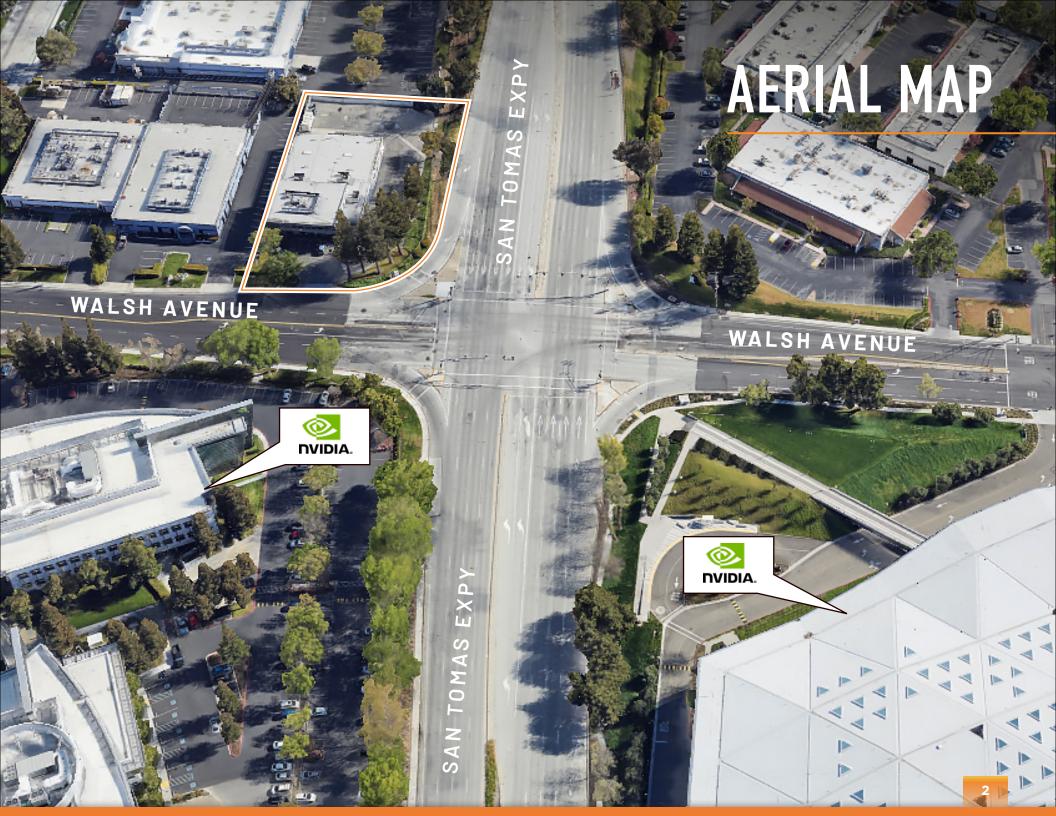

### PROPERTY HIGHLIGHTS

- 3 Unit Building
- Prime Exposure to busy intersection of San Tomas
  Expressway & Walsh Avenue
- Convenient access to Santa Clara Square amenities
- 36 Parking Stalls + 2 Fenced Enclosures
  ±32,908 SF (±0.76 Acre) Parcel
- Santa Clara County APN: 224-10-066
- Newly replaced roof and resurfaced asphalt in 2023
- Zoning: Low Intensity Office/R&D
- General Plan (Under Land Use Phase III: 2025 2035): Low Intensity Office/R&D including Exception Area for Places of Assembly and Entertainment Uses
- Buyer to verify with City of Santa Clara that the property is suitable for its intended use

### FOR SALE ±13,873 SF

**NVIDIA** 

HQ Adjacent!