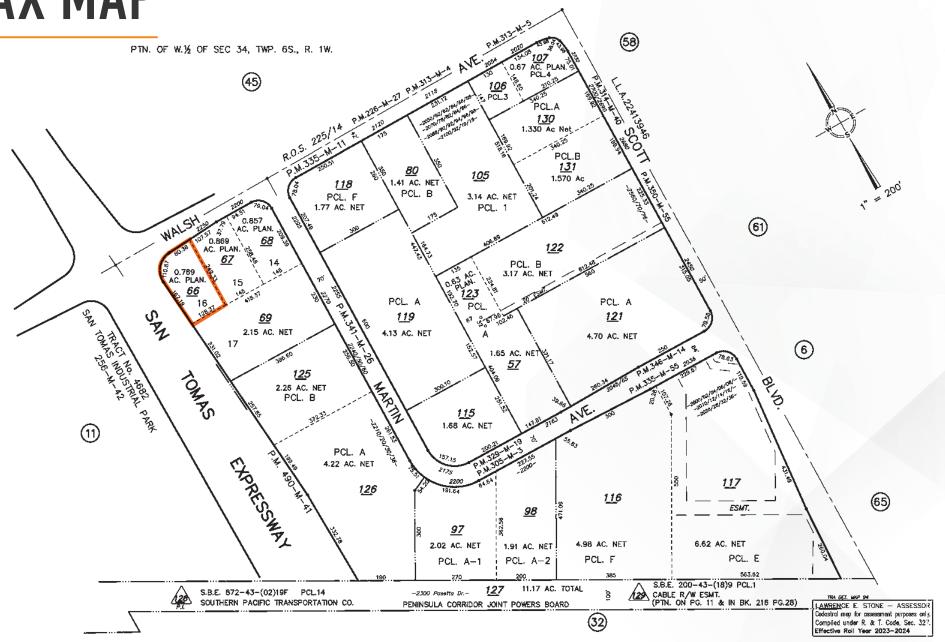

ing in the Warehouse
- 12.5′-14′ Clear Height

#### 2292 WALSH AVENUE - ±3,493 SF

- 2nd Floor Office Space
- Break Room with Wet Bar
- Excellent Window Line
- New LED Lights
- Open Floor Plan
- 200 AMP 240 V 3-Phase Electrical Service (Buyer to verify)

#### 2294 WALSH AVENUE - ±5,089 SF

- Leased to Dual Sonic until December 31, 2026
- 60% Office/QA
- 200 AMP 120/208 Volt Electrical Service (Buyer to verify)
- 1 Grade Level Door
- 12.5′-14″ Clear Height

### FOR SALE ±13,873 SF

**NVIDIA** 

HQ Adjacent!

### NEWMARK

### WILLIAM F. STEELE

Senior Managing Director bill.steele@nmrk.com P: 408-982-8458 CA RE License #00938326

### **DEREK YEP**

Managing Director derek.yep@nmrk.com P: 408-987-4106 CA RE License #01476099



# FLOORPLAN



### **AVERAGE DAILY TRAFFIC COUNT**



# TAX MAP



Ш

# GALLERY



# AMENITIES MAP



# **2290–2294** WALSH AVENUE

### SANTA CLARA, CA

WILLIAN F STEELE Senior Managing Director bill.steele@nmrk.com P: 408-982-8458 CA RE License #00938326

Managing Director derek.yep@nmrk.com P: 408-987-4106 CA RE License #01476099

NEWMARK

#### 3055 Olin Avenue, Suite 2200, San Jose, CA 95128

The distributor of this communication is performing acts for which a real estate license is required. The information contained herein has been obtained from sources deemed reliable but has not been verified and no guarantee, warranty or representation, either express or implied, is made with respect to such information. Terms of sale or lease and availability are subject to change or withdrawal without notice. MP-1526 • 11/24