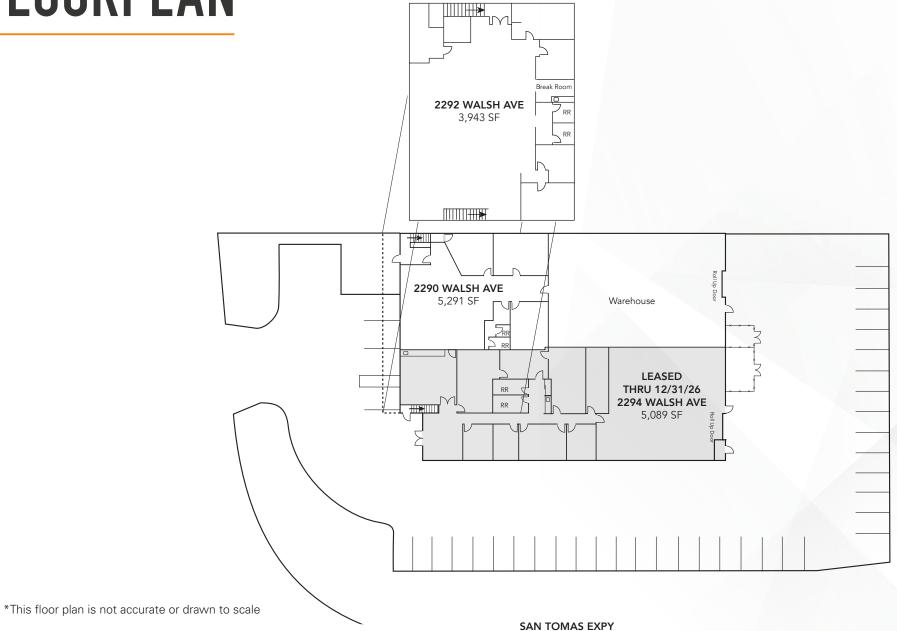

#### 2290 WALSH AVENUE - ±5,291 SF

- 40% Office/Showroom, Balance Warehouse/Production
- 200 AMP 240 V 3-Phase Electrical Service (Buyer to verify)
- 1 Grade Level Door
- New LED Lighting in the Warehouse
- 12.5′-14′ Clear Height

#### 2292 WALSH AVENUE - ±3,493 SF

- 2nd Floor Office Space
- Break Room with Wet Bar
- Excellent Window Line
- New LED Lights
- Open Floor Plan
- 200 AMP 240 V 3-Phase Electrical Service (Buyer to verify)

#### 2294 WALSH AVENUE - ±5,089 SF

- Leased to Dual Sonic until December 31, 2026
- 60% Office/QA
- 200 AMP 120/208 Volt Electrical Service (Buyer to verify)
- 1 Grade Level Door
- 12.5′-14″ Clear Height

# FLOORPLAN