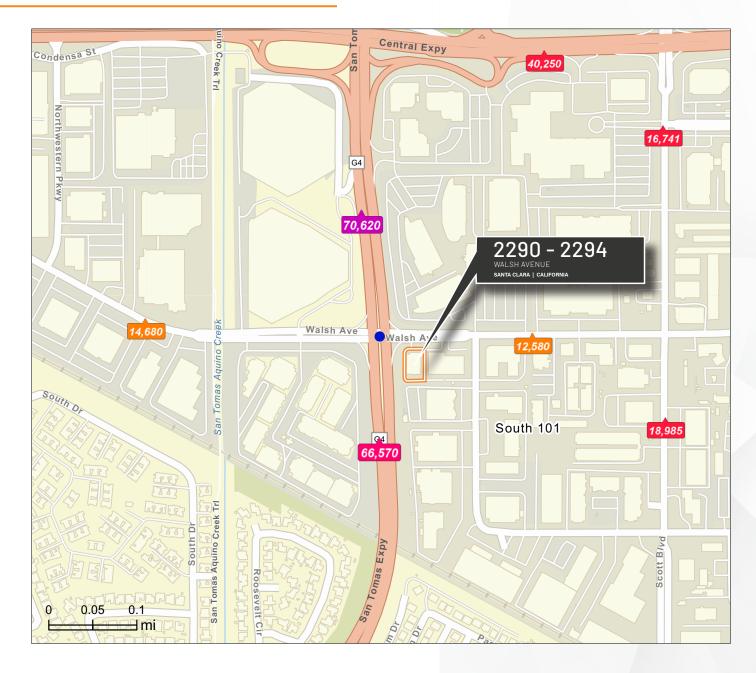

New LED Lighting in the Warehouse
- 12.5′-14′ Clear Height

#### 2292 WALSH AVENUE - ±3,493 SF

- 2nd Floor Office Space
- Break Room with Wet Bar
- Excellent Window Line
- New LED Lights
- Open Floor Plan
- 200 AMP 240 V 3-Phase Electrical Service (Buyer to verify)

#### 2294 WALSH AVENUE - ±5,089 SF

- Leased to Dual Sonic until December 31, 2026
- 60% Office/QA
- 200 AMP 120/208 Volt Electrical Service (Buyer to verify)
- 1 Grade Level Door
- 12.5′-14″ Clear Height

### FOR SALE ±13,873 SF

**NVIDIA** 

HQ Adjacent!

### NEWMARK

### WILLIAM F. STEELE

Senior Managing Director bill.steele@nmrk.com P: 408-982-8458 CA RE License #00938326

### **DEREK YEP**

Managing Director derek.yep@nmrk.com P: 408-987-4106 CA RE License #01476099



# FLOORPLAN



### **AVERAGE DAILY TRAFFIC COUNT**



# TAX MAP



Ш

# GALLERY



# AMENITIES MAP



# **2290–2294** WALSH AVENUE

### SANTA CLARA, CA

WILLIAN F STEELE Senior Managing Director bill.steele@nmrk.com P: 408-982-8458 CA RE License #00938326

Managing Director derek.yep@nmrk.com P: 408-987-4106 CA RE License #01476099

NEWMARK

#### 3055 Olin Avenue, Suite 2200, San Jose, CA 95128

The distributor of this communication is performing acts for which a real estate license is required. The information contained herein has been obtained from sources deemed reliable but has not been verified and no guarantee, warranty or representation, either express or implied, is made with respect to such information. Terms of sale or lease and availability are subject to change or withdrawal without notice. MP-1526 • 11/24