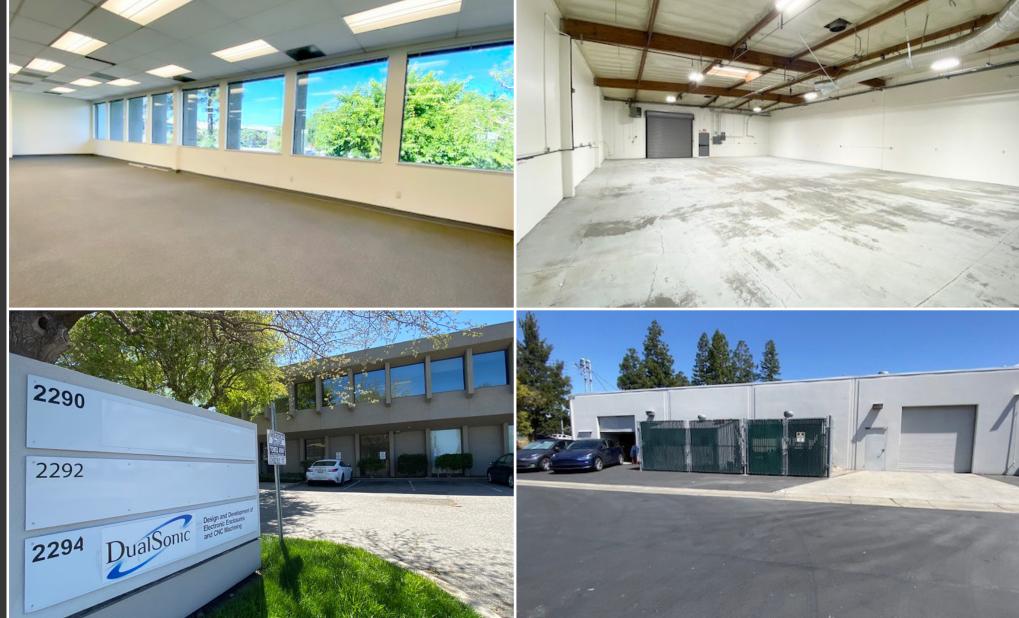

# GALLERY

#### 2290 WALSH AVENUE - ±5,291 SF

- 40% Office/Showroom, Balance Warehouse/Production
- 200 AMP 240 V 3-Phase Electrical Service (Buyer to verify)
- 1 Grade Level Door
- New LED Lighting in the Warehouse
- 12.5′-14′ Clear Height

#### 2292 WALSH AVENUE - ±3,493 SF

- 2nd Floor Office Space
- Break Room with Wet Bar
- Excellent Window Line
- New LED Lights
- Open Floor Plan
- 200 AMP 240 V 3-Phase Electrical Service (Buyer to verify)

#### 2294 WALSH AVENUE - ±5,089 SF

- Leased to Dual Sonic until December 31, 2026
- 60% Office/QA
- 200 AMP 120/208 Volt Electrical Service (Buyer to verify)
- 1 Grade Level Door
- 12.5′-14″ Clear Height