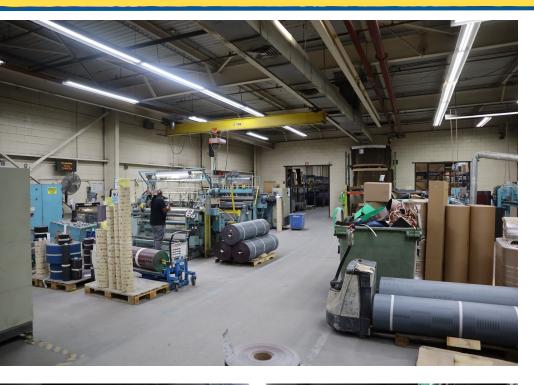

## **Industrial Manufacturing Building For Sale**

524 Viking Drive, Virginia Beach, VA 23452

Total Square Footage: 155,640
Warehouse: 144,654
Office Area: 7,850
Office Building: 3,136

Site: 15.03 acres 13 acres usable

Zoned Light Industrial

Steel frame and block construction

200+ parking spaces

Ceiling heights: 17' 6" to 22'

Wet sprinkler system

Six dock loading doors with levelers and seals

One grade level loading door

Heavy electrical system — over 8,000 Amps

Overhead cranes — multiple at 2 ton each

The information contained herein has been obtained from sources that are deemed to be reliable. However, Mid-Atlantic Commercial and its Agent(s) make no representation and assumes no liability as to the accuracy and validity of the information herein. Purchasers are advised to perform their own research and verification in order to determine the suitability of the Property for their purchase. **Jonathan Guion is**Managing Broker for Mid-Atlantic Commercial and can be reached at 757-867-8777 or at jguion@midatlanticcommercial.com.