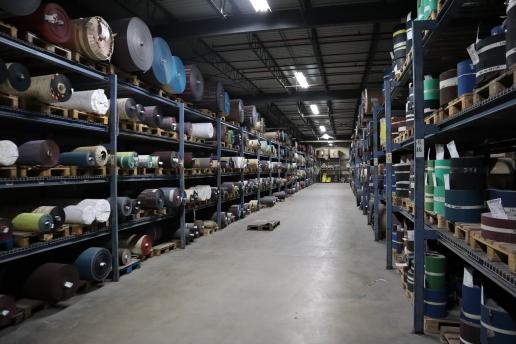

## **Industrial Manufacturing Building For Sale**

524 Viking Drive, Virginia Beach, VA 23452

Total Square Footage: 155,640
Warehouse: 144,654
Office Area: 7,850
Office Building: 3,136

Site: 15.03 acres 13 acres usable

Zoned Light Industrial

Steel frame and block construction

200+ parking spaces

Ceiling heights: 17' 6" to 22'

Wet sprinkler system

Six dock loading doors with levelers and seals

One grade level loading door

Heavy electrical system — over 8,000 Amps