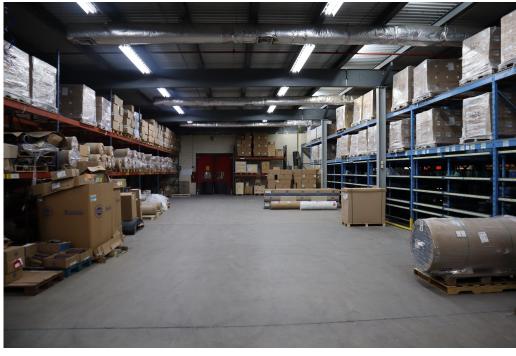

## **Industrial Manufacturing Building For Sale**

524 Viking Drive, Virginia Beach, VA 23452

Total Square Footage: 155,640
Warehouse: 144,654
Office Area: 7,850
Office Building: 3,136

Site: 15.03 acres 13 acres usable

Zoned Light Industrial

Steel frame and block construction

200+ parking spaces

Ceiling heights: 17' 6" to 22'

Wet sprinkler system

Six dock loading doors with levelers and seals

One grade level loading door

Heavy electrical system — over 8,000 Amps