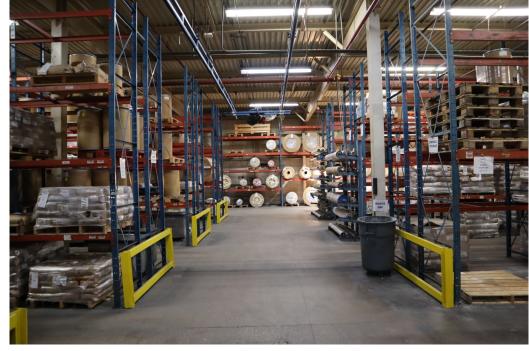

## **Industrial Manufacturing Building For Sale**

524 Viking Drive, Virginia Beach, VA 23452

Total Square Footage: 155,640
Warehouse: 144,654
Office Area: 7,850
Office Building: 3,136

Site: 15.03 acres 13 acres usable

Zoned Light Industrial

Steel frame and block construction

200+ parking spaces

Ceiling heights: 17' 6" to 22'

Wet sprinkler system

Six dock loading doors with levelers and seals

One grade level loading door

Heavy electrical system — over 8,000 Amps