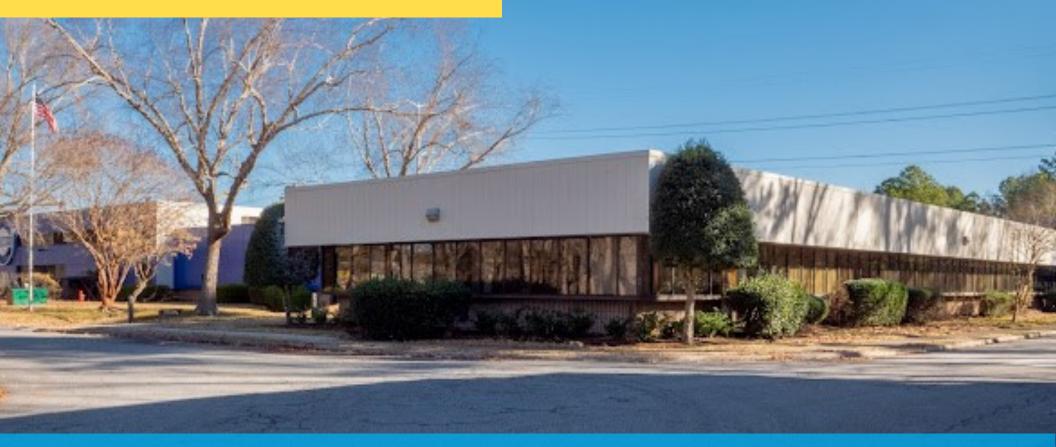

# 155,640 Square Foot Manufacturing Facility For Sale

524 Viking Drive Virginia Beach, VA 23452

## **Industrial Manufacturing Building For Sale**

524 Viking Drive, Virginia Beach, VA 23452

Total Square Footage: 155,640
Warehouse: 144,654
Office Area: 7,850
Office Building: 3,136

Site: 15.03 acres 13 acres usable