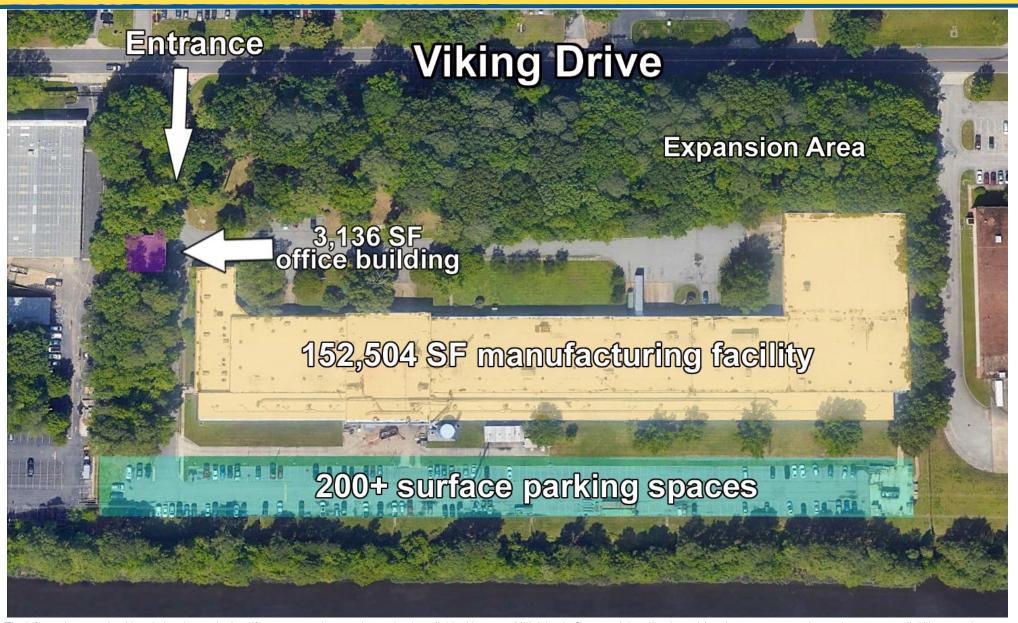

## **Industrial Manufacturing Building For Sale**

524 Viking Drive, Virginia Beach, VA 23452

Total Square Footage: 155,640
Warehouse: 144,654
Office Area: 7,850
Office Building: 3,136

Site: 15.03 acres 13 acres usable

Zoned Light Industrial

Steel frame and block construction

200+ parking spaces

Ceiling heights: 17' 6" to 22'

Wet sprinkler system

Six dock loading doors with levelers and seals

One grade level loading door

Heavy electrical system — over 8,000 Amps