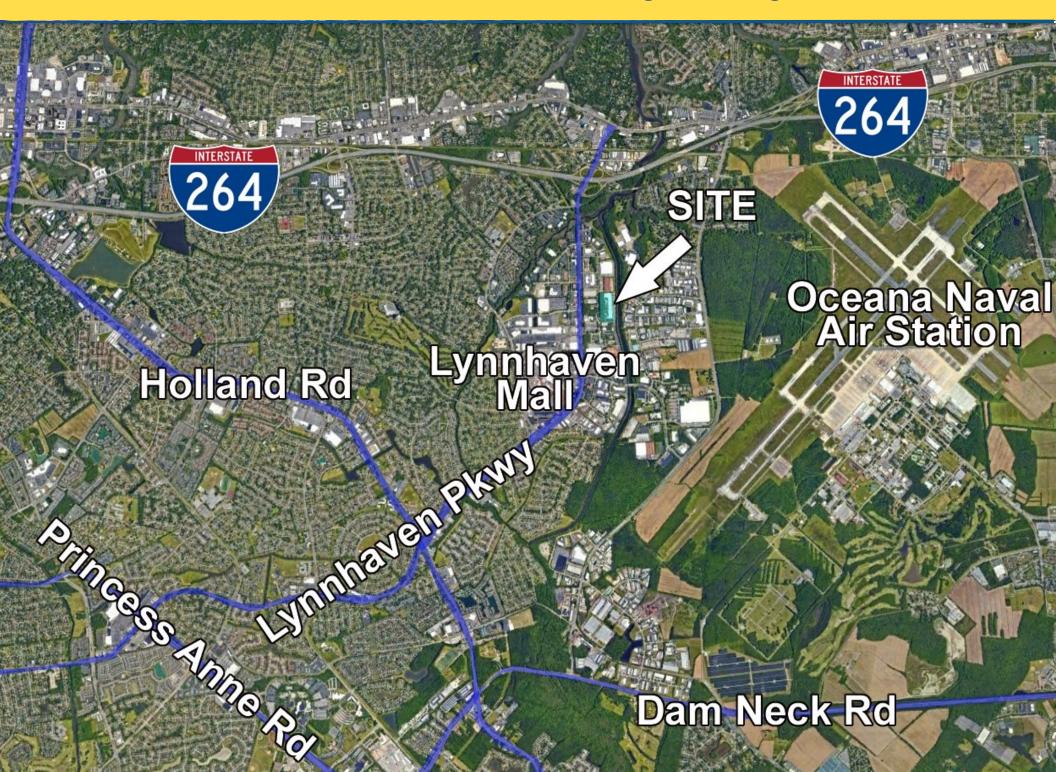

## **Industrial Manufacturing Building For Sale**

524 Viking Drive, Virginia Beach, VA 23452

Total Square Footage: 155,640
Warehouse: 144,654
Office Area: 7,850
Office Building: 3,136

Site: 15.03 acres 13 acres usable

#### 524 Viking Drive, Virginia Beach, VA 23452