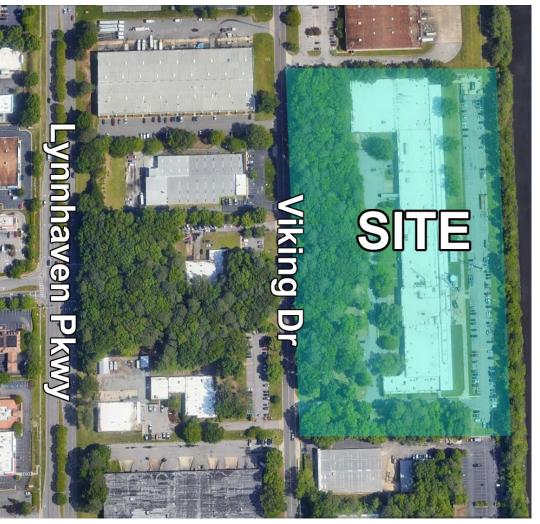

## **Industrial Manufacturing Building For Sale**

524 Viking Drive, Virginia Beach, VA 23452

Total Square Footage: 155,640
Warehouse: 144,654
Office Area: 7,850
Office Building: 3,136

Site: 15.03 acres 13 acres usable

#### 524 Viking Drive, Virginia Beach, VA 23452