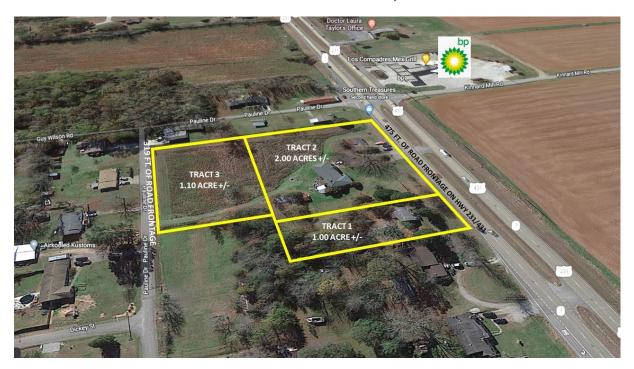

## 13808 HIGHWAY 231/431 N. HAZEL GREEN, AL

DESCRIPTION: 4.1 ACRES+/- OF COMMERCIAL PROPERTY FOR SALE IN HAZEL GREEN, AL.

2 HOUSES AND 1 RETAIL STORE INCLUDED ON 3 TRACTS.

LOCATION: FROM BOB WADE LANE ON NORTH MEMORIAL PARKWAY, GO APPROX.

8.2 MILES NORTH. SUBJECT PROPERTIES ON THE RIGHT JUST PAST

PAULINE DRIVE.

LAND SIZE(S): TRACT 1: 1.00 ACRES+/-

TRACT 2: 2.00 ACRES+/-TRACT 3: 1.10 ACRES+/-

SURVEY: SEE REVERSE SIDE

ZONING: COUNTY SALE PRICE: \$1,200,000