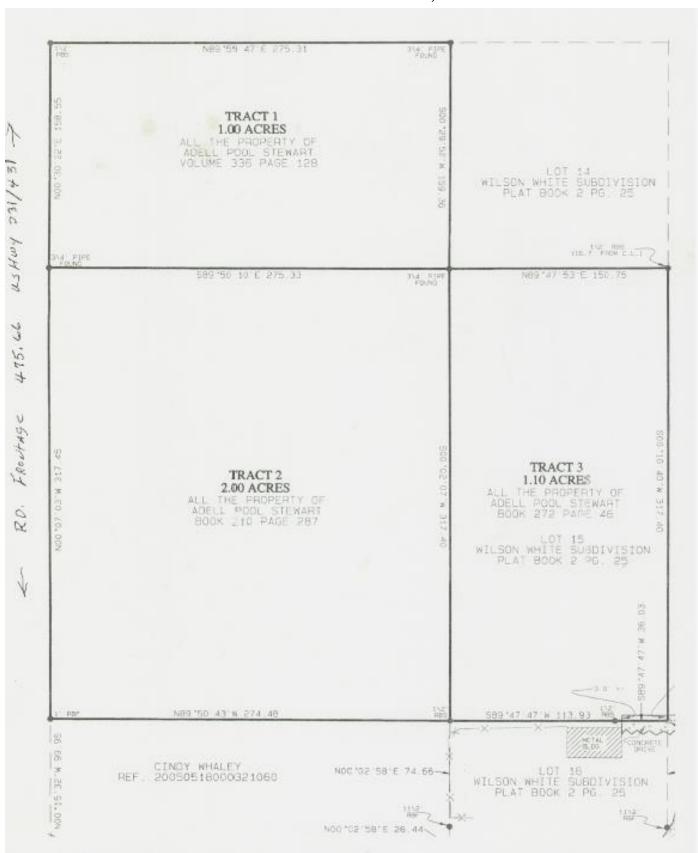

8.2 MILES NORTH. SUBJECT PROPERTIES ON THE RIGHT JUST PAST

PAULINE DRIVE.

LAND SIZE(S): TRACT 1: 1.00 ACRES+/-

TRACT 2: 2.00 ACRES+/-TRACT 3: 1.10 ACRES+/-

SURVEY: SEE REVERSE SIDE

ZONING: COUNTY SALE PRICE: \$1,200,000