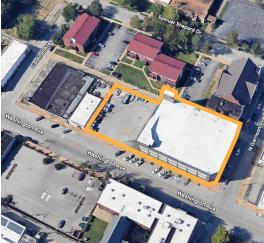

## **PROPERTY HIGHLIGHTS**

- 62,154 SF Renovated Three Story Warehouse
- 20,000± SF Floorplates
- + 5,000± SF Modern Office Space w/A/C
- Modern Design Exterior Cladding
- 13' Average Clear Height
- Large Freight Elevator & Vehicle Ramp
- Fenced/Lighted Parking and Outdoor Storage
- Three Phase Electric

- LED Lighting Throughout
- 50 PSF Live Loads
- Fully Sprinkled Building
- 4 Dock High Doors
- 4 Drive in Doors
- New TPO Roof
- Office FF&E Available
- Price: \$3,250,000 (\$52.29/SF)

**Paul Nagel** Vice President Mobile: 314-409-1313 pnagel@gundakercommercial.com