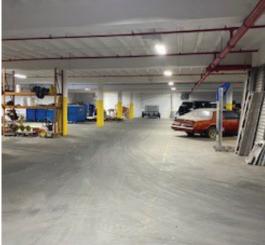

## **PROPERTY HIGHLIGHTS**

- 62,154 SF Renovated Three Story Warehouse
- 20,000± SF Floorplates
- + 5,000± SF Modern Office Space w/A/C
- Modern Design Exterior Cladding
- 13' Average Clear Height
- Large Freight Elevator & Vehicle Ramp
- Fenced/Lighted Parking and Outdoor Storage
- Three Phase Electric

- LED Lighting Throughout
- 50 PSF Live Loads
- Fully Sprinkled Building
- 4 Dock High Doors
- 4 Drive in Doors
- New TPO Roof
- Office FF&E Available
- Price: \$3,250,000 (\$52.29/SF)

**Paul Nagel** Vice President Mobile: 314-409-1313 pnagel@gundakercommercial.com