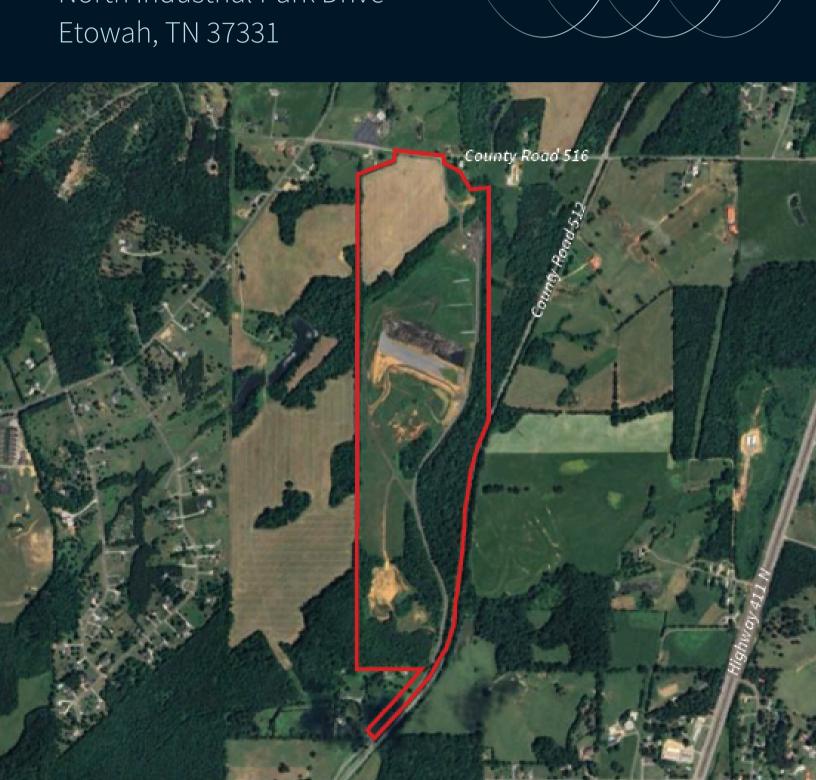

## Monofil Property Overview

| Address     | North Industrial Park Drive, Etowah, TN 37331                                                                                       |
|-------------|-------------------------------------------------------------------------------------------------------------------------------------|
| Size        | ±132 Acres                                                                                                                          |
| Coordinates | 35.389359, -84.518365                                                                                                               |
| Utilities   | Water, Sewer, Power and Gas through Etowah<br>Utilities                                                                             |
| Notes       | <ul> <li>Fully Licensed with capacity</li> <li>Adjacent to Rail</li> <li>±14.5 miles from I-75 primarily along TN-30 E/S</li> </ul> |