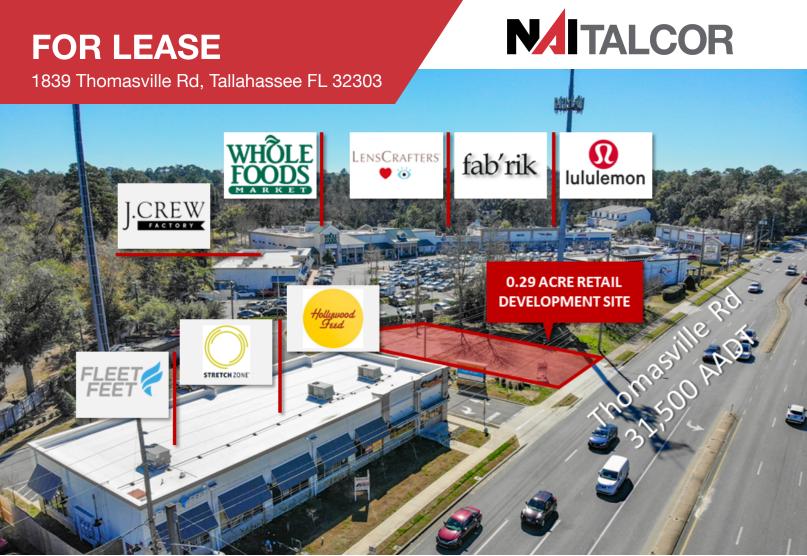

## Ground Lease or Build-to-Suit

Outparcel available in front of Whole Foods with frontage on Thomasville Road. Tenants in the center include Lululemon, CAVA, 4 Rivers Smokehouse and LensCrafters.

- Located less than 2 miles from the State Capitol
- Parcel with direct frontage on busy Thomasville Rd.
- High traffic Midtown location
- Approved for 2,700 SF building with plenty of parking
- Build-to-suit or ground lease
- Parcel Size: 0.29
- AADT: 31,500