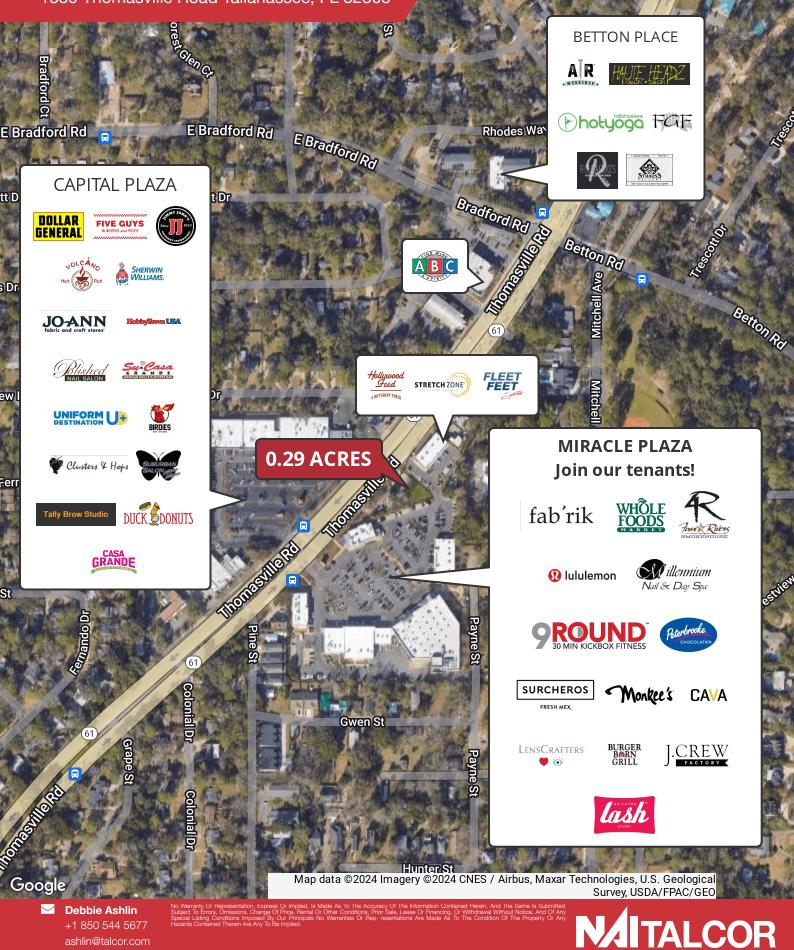

## Ground Lease or Build-to-Suit

Outparcel available in front of Whole Foods with frontage on Thomasville Road. Tenants in the center include Lululemon, CAVA, 4 Rivers Smokehouse and LensCrafters.

- Located less than 2 miles from the State Capitol
- Parcel with direct frontage on busy Thomasville Rd.
- High traffic Midtown location
- Approved for 2,700 SF building with plenty of parking
- Build-to-suit or ground lease
- Parcel Size: 0.29
- AADT: 31,500