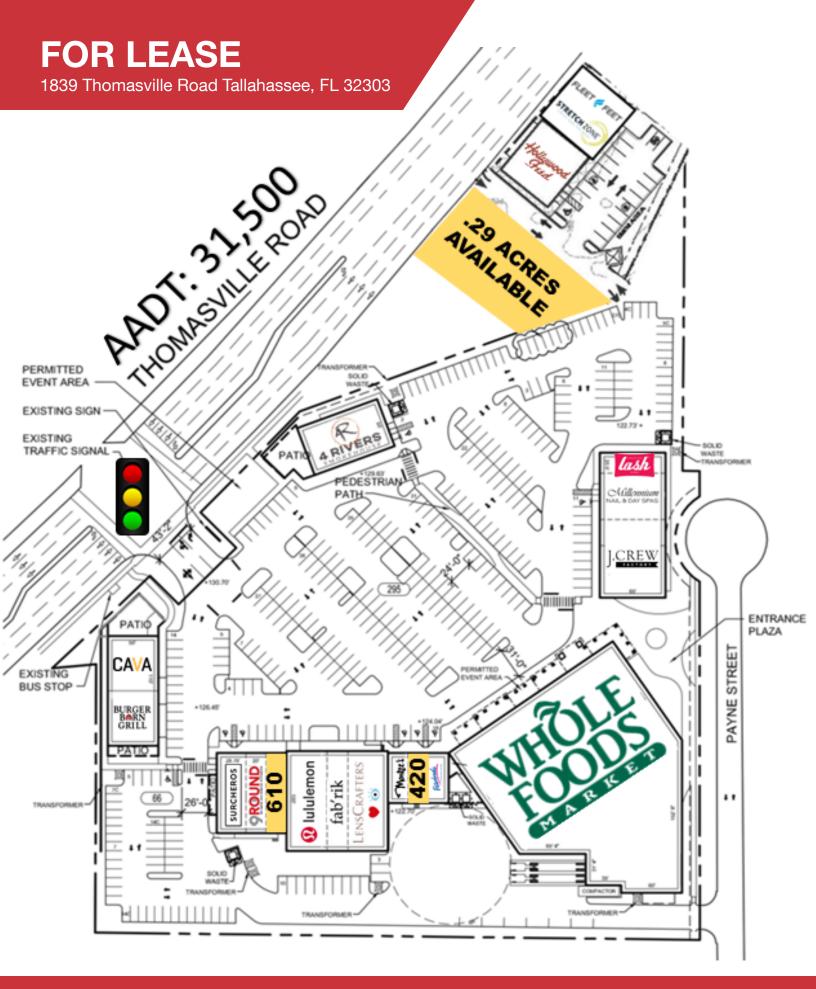

## Ground Lease or Build-to-Suit

Outparcel available in front of Whole Foods with frontage on Thomasville Road. Tenants in the center include Lululemon, CAVA, 4 Rivers Smokehouse and LensCrafters.

- Located less than 2 miles from the State Capitol
- Parcel with direct frontage on busy Thomasville Rd.
- High traffic Midtown location
- Approved for 2,700 SF building with plenty of parking
- Build-to-suit or ground lease
- Parcel Size: 0.29
- AADT: 31,500