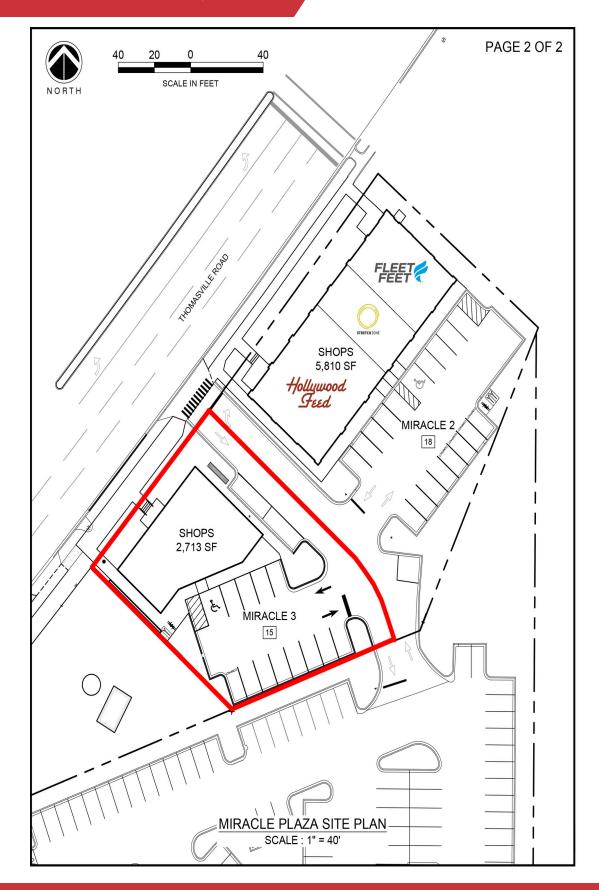

## Ground Lease or Build-to-Suit

Outparcel available in front of Whole Foods with frontage on Thomasville Road. Tenants in the center include Lululemon, CAVA, 4 Rivers Smokehouse and LensCrafters.

- Located less than 2 miles from the State Capitol
- Parcel with direct frontage on busy Thomasville Rd.
- High traffic Midtown location
- Approved for 2,700 SF building with plenty of parking
- Build-to-suit or ground lease
- Parcel Size: 0.29
- AADT: 31,500