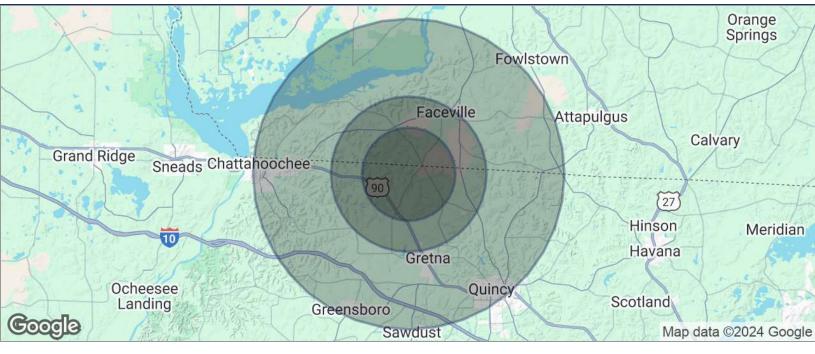

### **DEMOGRAPHICS MAP** 20 ACRES MT. PLEASANT DOWNS ROAD, MT. PLEASANT, FL 32352

| POPULATION          | 3 MILES   | 5 MILES   | 10 MILES  |
|---------------------|-----------|-----------|-----------|
| TOTAL POPULATION    | 767       | 2,675     | 16,819    |
| MEDIAN AGE          | 44        | 44        | 42        |
| MEDIAN AGE (MALE)   | 43        | 42        | 40        |
| MEDIAN AGE (FEMALE) | 45        | 45        | 43        |
| HOUSEHOLDS & INCOME | 3 MILES   | 5 MILES   | 10 MILES  |
| TOTAL HOUSEHOLDS    | 320       | 1,077     | 6,561     |
| # OF PERSONS PER HH | 2.4       | 2.5       | 2.6       |
| AVERAGE HH INCOME   | \$53,333  | \$54,524  | \$56,650  |
| AVERAGE HOUSE VALUE | \$156,199 | \$157,364 | \$148,344 |

\* Demographic data derived from 2020 ACS - US Census

**Mark Beaudoin** 850.545.0395 mbeaudoin@tlgproperty.com

**TLG REAL ESTATE SERVICES** 3520 Thomasville Road, Suite 200, Tallahassee, FL 32309 850.385.6363