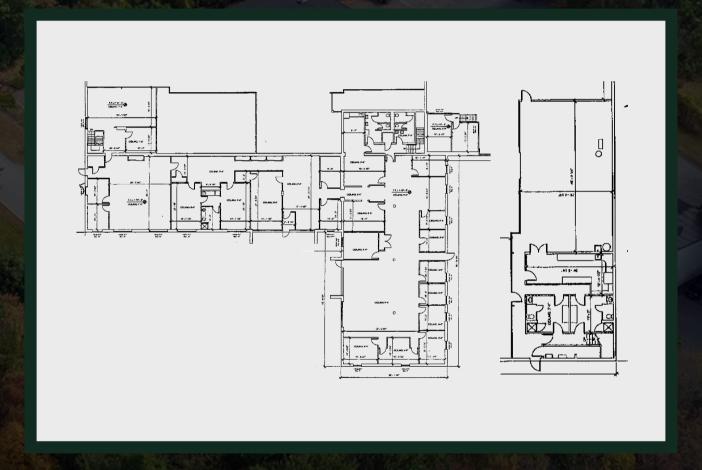

#### **SPECIFICATIONS**

- 600 Amps / 480V / 3p
- Up to 12,760 contiguous
- Lab space Industrial high bay warehouse
- 18" clear
- Conference room
- Reception area

- Large C-Suite style offices Multiple conference rooms

- Spacious reception area Full break room/kitchenette
- Dedicated mail room
- 0.9 miles from Route 2
- 0.5 miles from Orchard Hill Park amenities