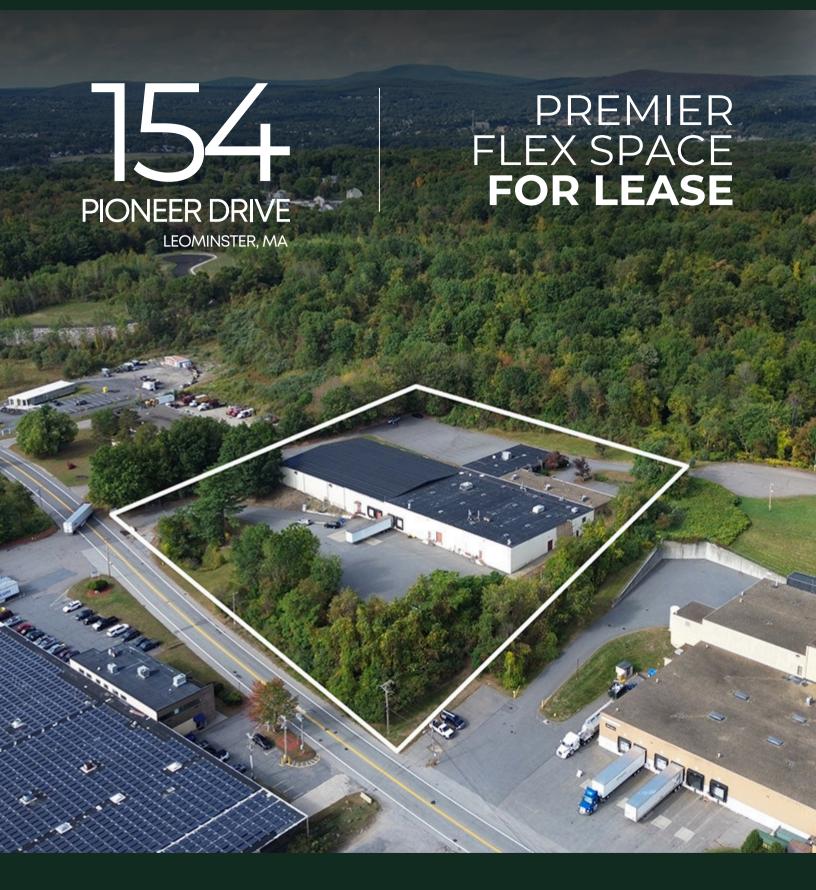

#### **SUMMARY**

154 Pioneer Drive is a premier flex property located 1.2 miles from access to Route 2, among some of the best corporate neighbors in Leominster such as AlphaGary, Highline Warren, and F&M Tool and Plastics. Surrounding areas offer a variety of amenities, including Dunkin Donuts, Mobile, as well as the Orchard Hill Park which houses big-box tenants such as Target, Kohl's, and Dick's Sporting Goods.

## THE **PROPERTY/LOCATION**