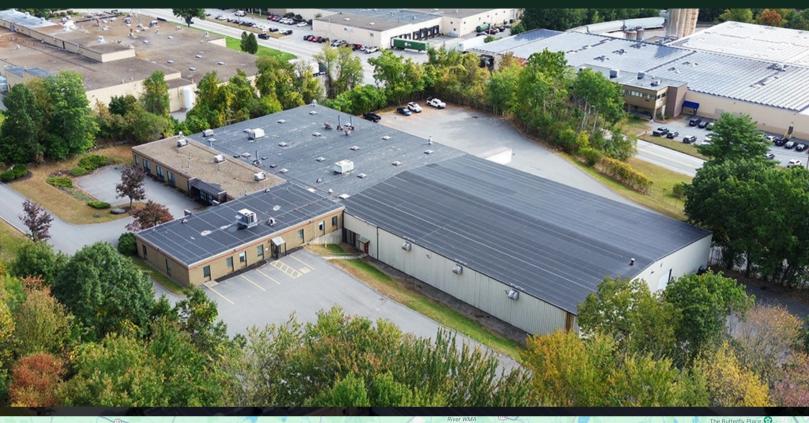

#### **SUMMARY**

154 Pioneer Drive is a premier flex property located 1.2 miles from access to Route 2, among some of the best corporate neighbors in Leominster such as AlphaGary, Highline Warren, and F&M Tool and Plastics. Surrounding areas offer a variety of amenities, including Dunkin Donuts, Mobile, as well as the Orchard Hill Park which houses big-box tenants such as Target, Kohl's, and Dick's Sporting Goods.