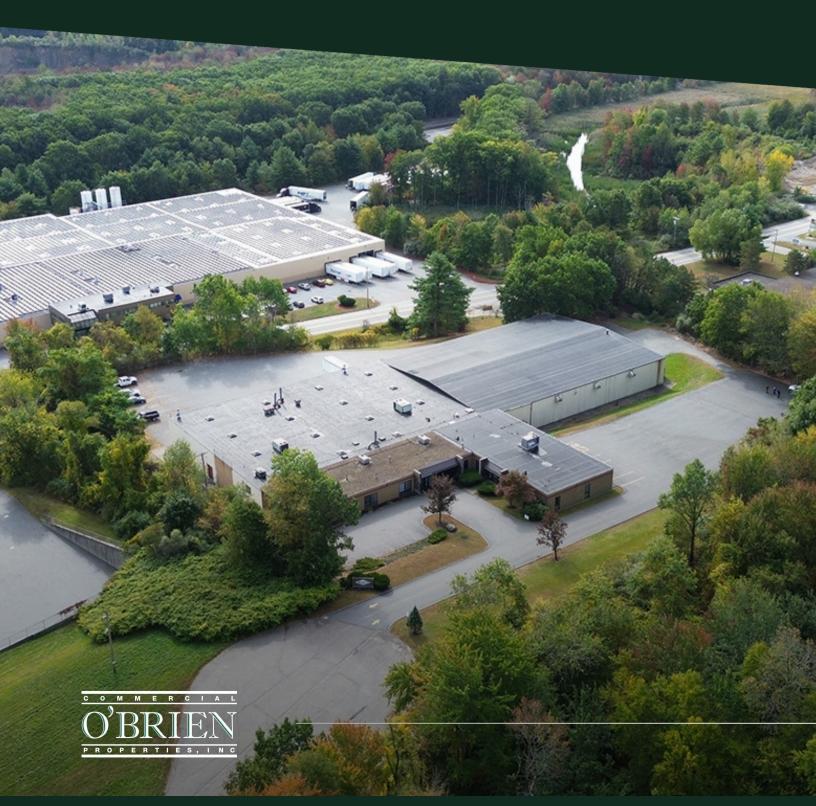

#### **SUMMARY**

154 Pioneer Drive is a premier flex property located 1.2 miles from access to Route 2, among some of the best corporate neighbors in Leominster such as AlphaGary, Highline Warren, and F&M Tool and Plastics. Surrounding areas offer a variety of amenities, including Dunkin Donuts, Mobile, as well as the Orchard Hill Park which houses big-box tenants such as Target, Kohl's, and Dick's Sporting Goods.