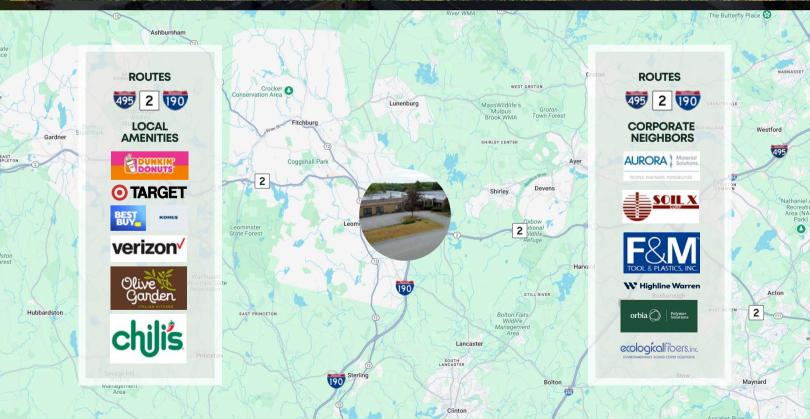

#### **SUMMARY**

154 Pioneer Drive is a premier flex property located 1.2 miles from access to Route 2, among some of the best corporate neighbors in Leominster such as AlphaGary, Highline Warren, and F&M Tool and Plastics. Surrounding areas offer a variety of amenities, including Dunkin Donuts, Mobile, as well as the Orchard Hill Park which houses big-box tenants such as Target, Kohl's, and Dick's Sporting Goods.

- Spacious reception area Full break room/kitchenette
- Dedicated mail room
- 0.9 miles from Route 2
- 0.5 miles from Orchard Hill Park amenities