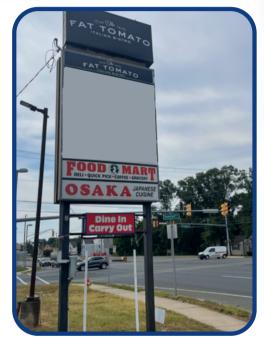

## **PROPERTY AREA/HIGHLIGHTS**

- Highly visible Route 73 retail leasing opportunity
- Excellent Route 73 frontage with traffic signal
- Situated on +/- 1.62 acres
- Ample parking
- Join Fat Tomato Italian Restaurant,
   Osaka Japanese Restaurant &
   Berlin Convenience Mart