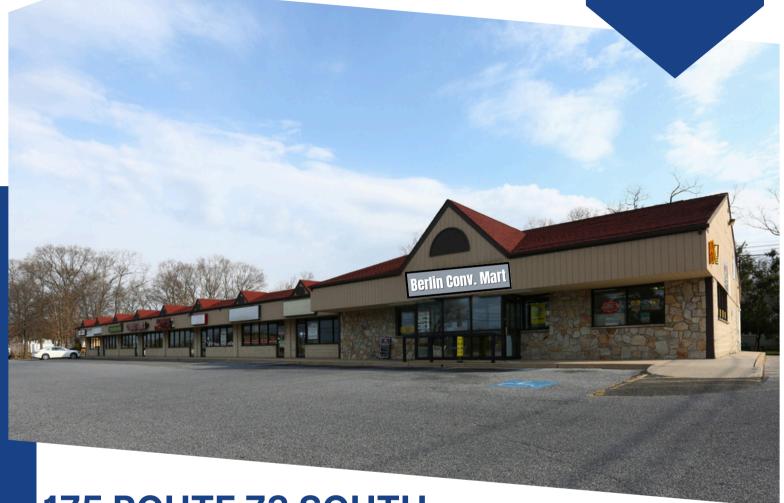

# HIGHLY VISIBLE RETAIL OPPORTUNITIES

BERLIN PLAZA

175 ROUTE 73 SOUTH WEST BERLIN, NJ

### PROPERTY DESCRIPTION

Location: 175 Route 73 S.

West Berlin, NJ 08091

**Size/SF:** +/- 1,600 - 8,000 SF

Lease Price: Call for information

**Signage:** Large pylon & store-front

## **PROPERTY AREA/HIGHLIGHTS**

- Highly visible Route 73 retail leasing opportunity
- Excellent Route 73 frontage with traffic signal
- Situated on +/- 1.62 acres
- Ample parking
- Join Fat Tomato Italian Restaurant,
   Osaka Japanese Restaurant &
   Berlin Convenience Mart