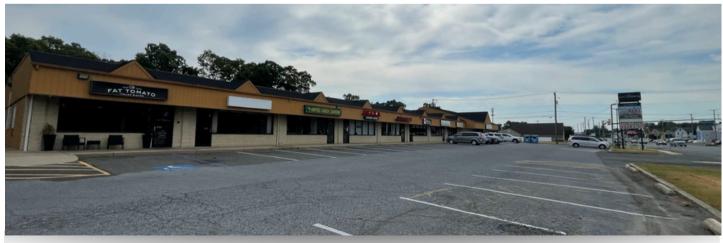

## **PROPERTY AREA/HIGHLIGHTS**

- Highly visible Route 73 retail leasing opportunity
- Excellent Route 73 frontage with traffic signal
- Situated on +/- 1.62 acres
- Ample parking
- Join Fat Tomato Italian Restaurant,
   Osaka Japanese Restaurant &
   Berlin Convenience Mart

## **LEASING PLAN**

| Fat Tomato<br>Italian<br>Restaurant | 1,600 | 1,600<br>Sq. Ft | OSAKA<br>Japanese<br>Restaurant | 1,600<br>Sq. Ft | Berlin<br>Convenience<br>Mart |
|-------------------------------------|-------|-----------------|---------------------------------|-----------------|-----------------|-----------------|-----------------|-----------------|-------------------------------|
|-------------------------------------|-------|-----------------|---------------------------------|-----------------|-----------------|-----------------|-----------------|-----------------|-------------------------------|