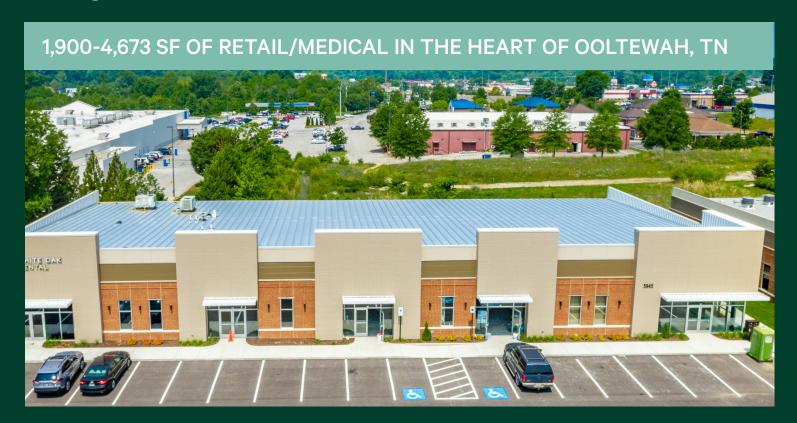

# 5945 Elementary Way

Collegedale, TN 37363

## Location

White Oak Crossing is grocery anchored (Aldi), has 3 existing medical tenants (Erlanger Urgent Care, Physical Therpay, and Neurosurgery), and 6 Retail tenants (Smoothie King, Jersey Mikes, Dos Bros, Synovus, etc.)