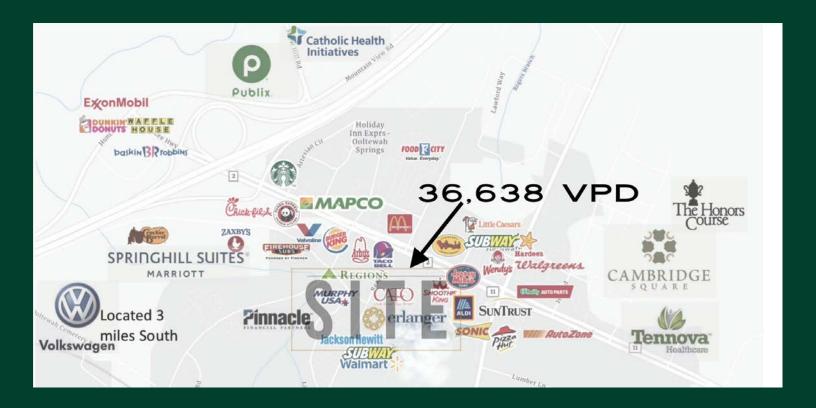

## Location

White Oak Crossing is grocery anchored (Aldi), has 3 existing medical tenants (Erlanger Urgent Care, Physical Therpay, and Neurosurgery), and 6 Retail tenants (Smoothie King, Jersey Mikes, Dos Bros, Synovus, etc.)

Traffic Count (AADT): The Primary entrance to White Oak Crossing is located on Lee Hwy/Hwy 64 and has an average daily traffic count of ~36,000 vehicles. The Secondary entrance located on Ooltewah Ringgold Rd. (also known as Main St.) has an average daily traffic count of ~13,000 vehicles.

Monument Signage: There are monument signs located on both Lee Hwy and Main St. entrances to the development.