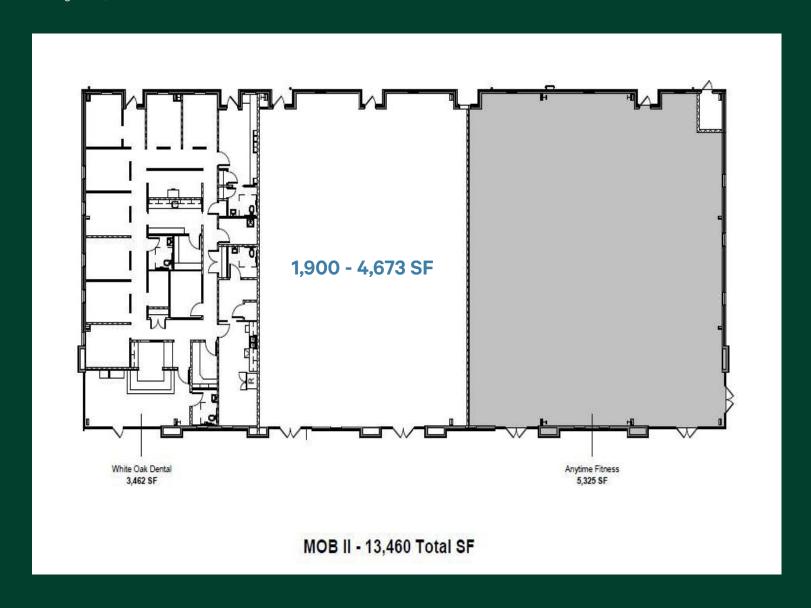

## Location

White Oak Crossing is grocery anchored (Aldi), has 3 existing medical tenants (Erlanger Urgent Care, Physical Therpay, and Neurosurgery), and 6 Retail tenants (Smoothie King, Jersey Mikes, Dos Bros, Synovus, etc.)

The ownership's team of architects, designers, and construction trades are available to coordinate tenant buildouts of space.