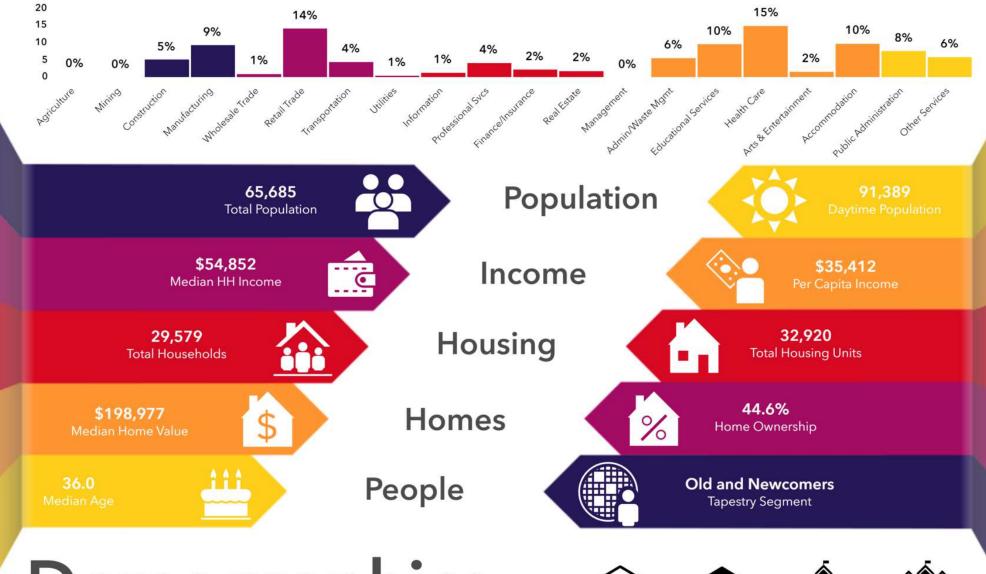

## Demographics

3710 Morganton Rd, Fayetteville, North Carolina, 28303

7%

No HS Diploma

25%

37%

32%

HS Graduate

Some College

Degree or Higher

for more information

PATRICK MURRAY, CCIM, SIOR

Principal / Broker in Charge O: 910.829.1617 C: 910.988.5284 patrick@grantmurrayre.com