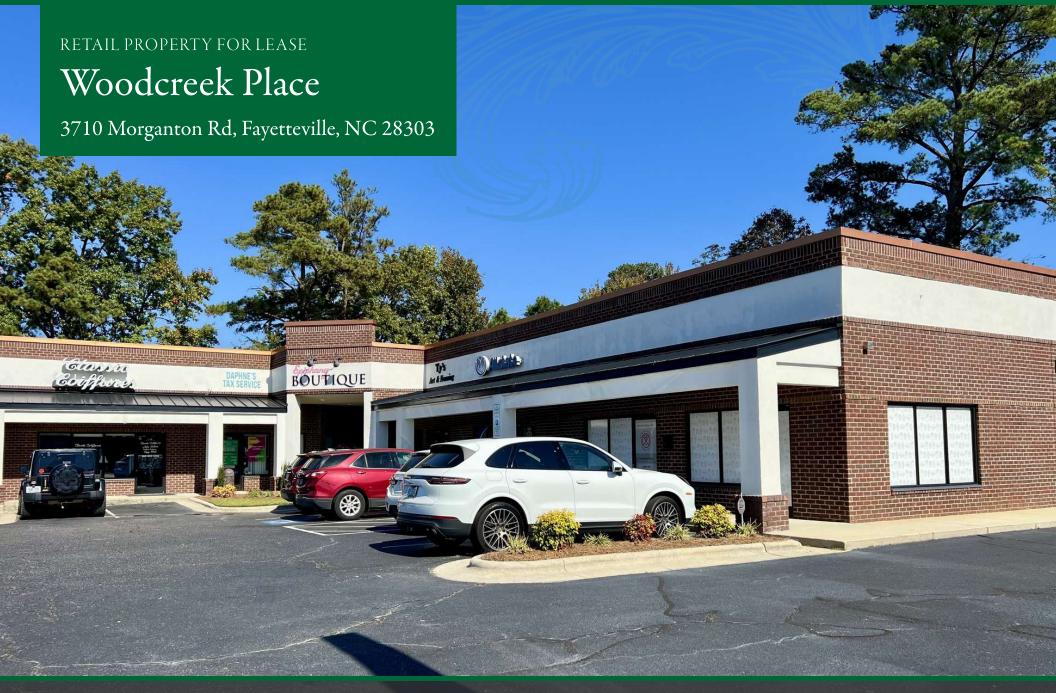

## PROPERTY **OVERVIEW**

**Available SF:** Suite 100 - 1,370 SF

\$2,400.00 per month Lease Rate: (Gross)

Lot Size: 0.69 Acres

**Year Built:** 1997

**Building Size:** 7,278 SF

Zoning:

Submarket: Cross Creek Mall

## property description

Suite 100 is coming available for lease at Woodcreek Place, a retail center located along Morganton Road near the McPherson Church Rd intersection. This 1,370 SF endcap suite offers a mostly open layout with two private offices, a storage area, and a restroom, providing a versatile space for various business needs. With a gross lease rate of \$2,400 per month, tenants are responsible for interior maintenance and utilities, ensuring a straightforward leasing experience.