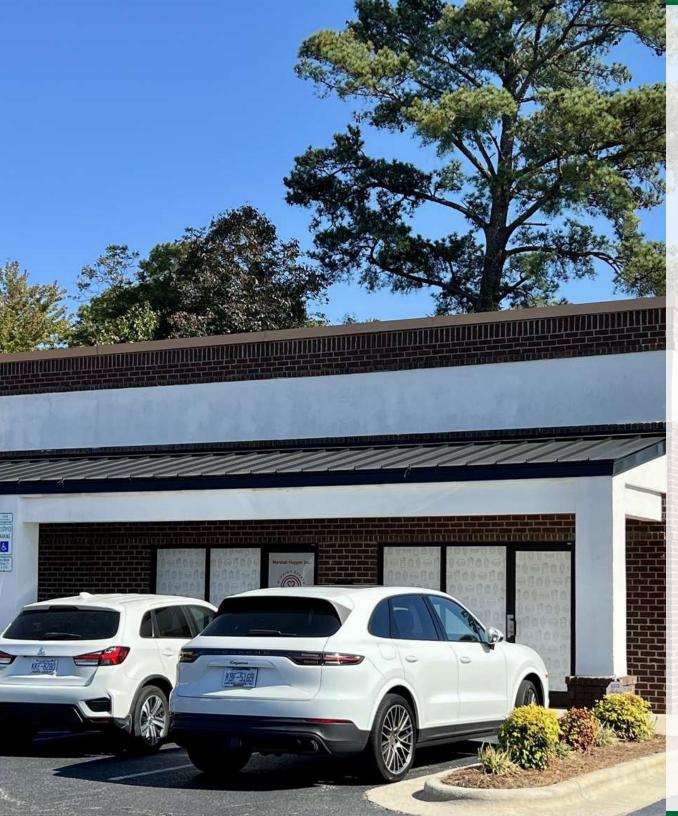

## property description

Suite 100 is coming available for lease at Woodcreek Place, a retail center located along Morganton Road near the McPherson Church Rd intersection. This 1,370 SF endcap suite offers a mostly open layout with two private offices, a storage area, and a restroom, providing a versatile space for various business needs. With a gross lease rate of \$2,400 per month, tenants are responsible for interior maintenance and utilities, ensuring a straightforward leasing experience.