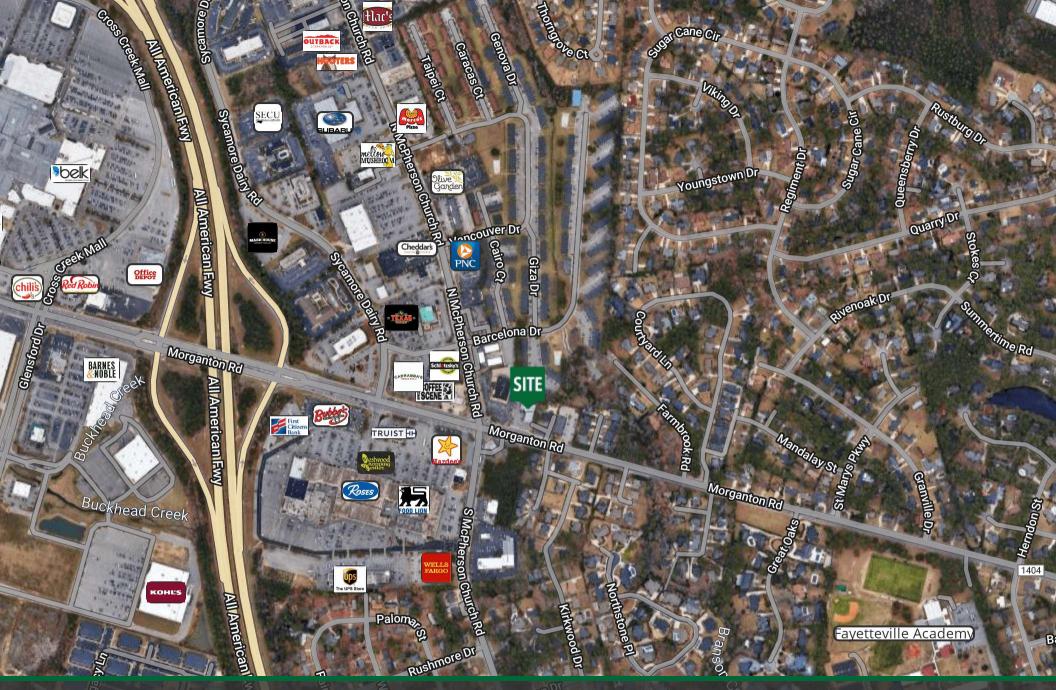

Located near the intersection of Morganton Road and N. McPherson Church Road, Woodcreek Place sits at a key entry point for shoppers transitioning from the Haymont district to the thriving retail corridor near Cross Creek Mall. The center's proximity to Fort Bragg and its surrounding commercial activity attracts steady customer flow throughout the day. Within a three-mile radius, the area boasts a population of 67,499 residents, a daytime population of 84,718, and an