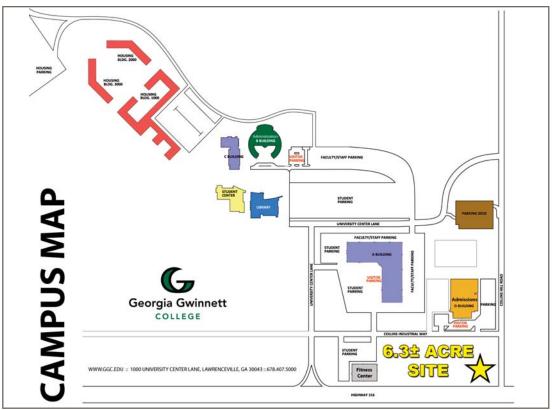

## **FEATURES**

- 6.32± Acres Former home of Colonial GMC Automobile Dealership (relocated) with over 25,000 sq.ft. of buildings.
- Adjacent to Georgia Gwinnett College - <u>fastest growing college in the southeastern</u> <u>United States:</u>
  - 11,000+ students
  - 590+ faculty
- Road frontage on 3 roads.
- 73,800 vpd on Hwy 316 west of Collins Hill Rd.
- Zoned BG (Business General) and LM (Light Manufacturing) - City of Lawrenceville
- Priced at \$4,740,000 (\$750,000/ac)
- · Demographics: