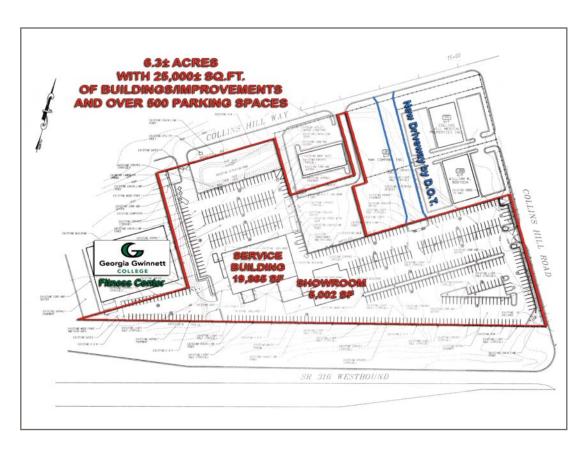

## **FEATURES**

- 6.32± Acres Former home of Colonial GMC Automobile Dealership (relocated) with over 25,000 sq.ft. of buildings.
- Adjacent to Georgia Gwinnett College - <u>fastest growing college in the southeastern</u> <u>United States:</u>
  - 11,000+ students
  - 590+ faculty
- Road frontage on 3 roads.
- 73,800 vpd on Hwy 316 west of Collins Hill Rd.
- Zoned BG (Business General) and LM (Light Manufacturing) - City of Lawrenceville
- Priced at \$4,740,000 (\$750,000/ac)
- · Demographics: