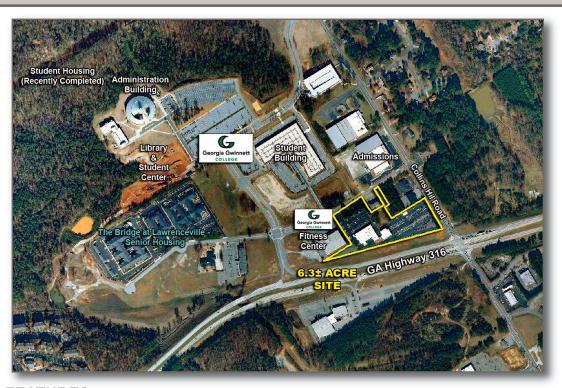

## **FEATURES**

- 6.32± Acres Former home of Colonial GMC Automobile Dealership (relocated) with over 25,000 sq.ft. of buildings.
- Adjacent to Georgia Gwinnett College - <u>fastest growing college in the southeastern</u> <u>United States:</u>
  - 11,000+ students
  - 590+ faculty
- Road frontage on 3 roads.
- 73,800 vpd on Hwy 316 west of Collins Hill Rd.
- Zoned BG (Business General) and LM (Light Manufacturing) - City of Lawrenceville
- Priced at \$4,740,000 (\$750,000/ac)
- · Demographics: