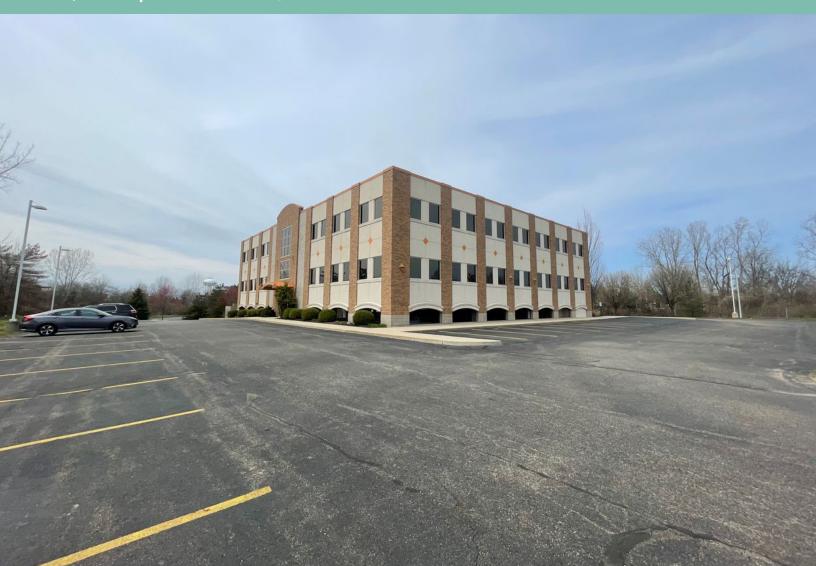

# 1736 Gezon Parkway

Wyoming, MI 49519

± 10,700 Square Feet

\$13.99/SF NNN





## Stacking Plan



# Floor 1



Whole floor - 10,700 SF

### Highlights

- + NNN estimated at \$5.50 / SF + Underground Parking
- + Professionally managed
- + Heated Sidewalks

Can be demised into spaces of 2,469 SF or 8,231 SF.



CBRE



### Trade Area Map

### **Contact Us**

### Cameron Timmer

Vice President +1 616 485 4131 cameron.timmer@cbre.com

### Russ Bono, CCIM

Vice President +1 616 799 6629 russ.bono@cbre.com

© 2023 CBRE, Inc. All rights reserved. This information has been obtained from sources believed reliable but has not been verified for accuracy or completeness. CBRE, Inc. makes no guarantee, representation or warranty and accepts no responsibility or liability as to the accuracy, completeness, or reliability of the information contained herein. You should conduct