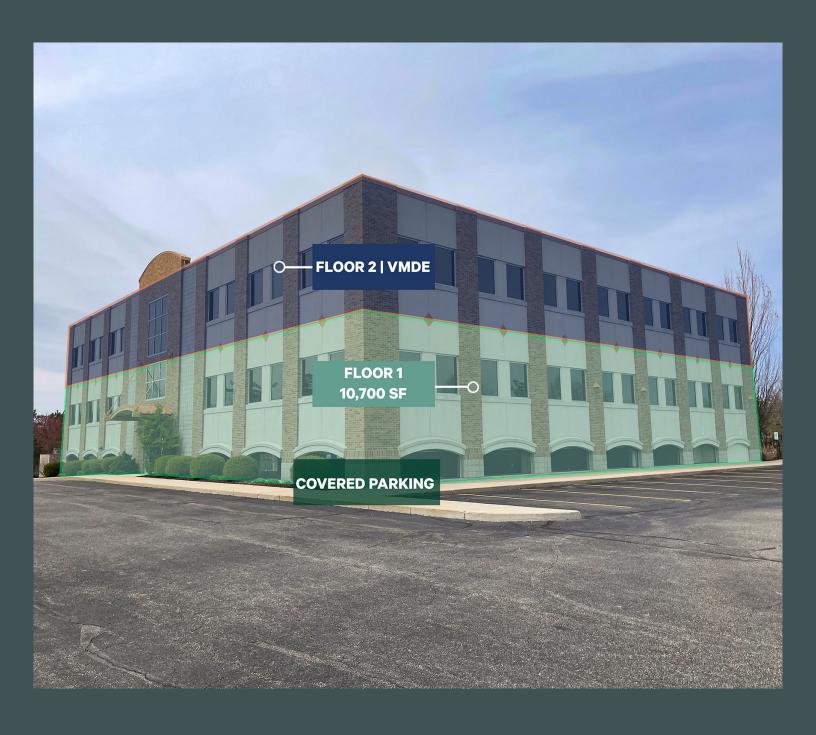

# 1736 Gezon Parkway

Wyoming, MI 49519

± 10,700 Square Feet

\$13.99/SF NNN





## Stacking Plan



# Floor 1



Whole floor - 10,700 SF

### Highlights

- + NNN estimated at \$5.50 / SF + Underground Parking
- + Professionally managed
- + Heated Sidewalks

Can be demised into spaces of 2,469 SF or 8,231 SF.



CBRE



### Trade Area Map

### **Contact Us**

### Cameron Timmer

Vice President +1 616 485 4131 cameron.timmer@cbre.com

### Russ Bono, CCIM

Vice President +1 616 799 6629 russ.bono@cbre.com

© 2023 CBRE, Inc. All rights reserved. This information has been obtained from sources believed reliable but has not been verified for accuracy or completeness. CBRE, Inc. makes no guarantee, representation or warranty and accepts no responsibility or liability as to the accuracy, completeness, or reliability of the information contained herein. You should conduct a careful, independent