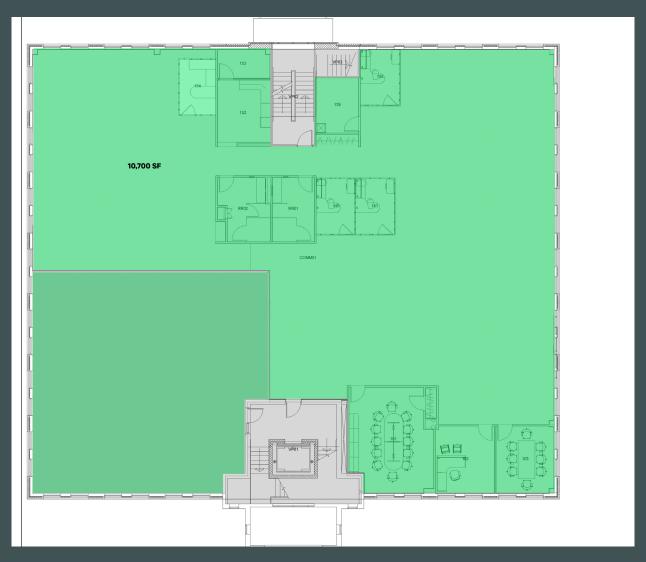

# Floor 1

Whole floor - 10,700 SF

### Highlights

- + NNN estimated at \$5.50 / SF + Underground Parking
- + Professionally managed
- + Heated Sidewalks

Can be demised into spaces of 2,469 SF or 8,231 SF.

CBRE