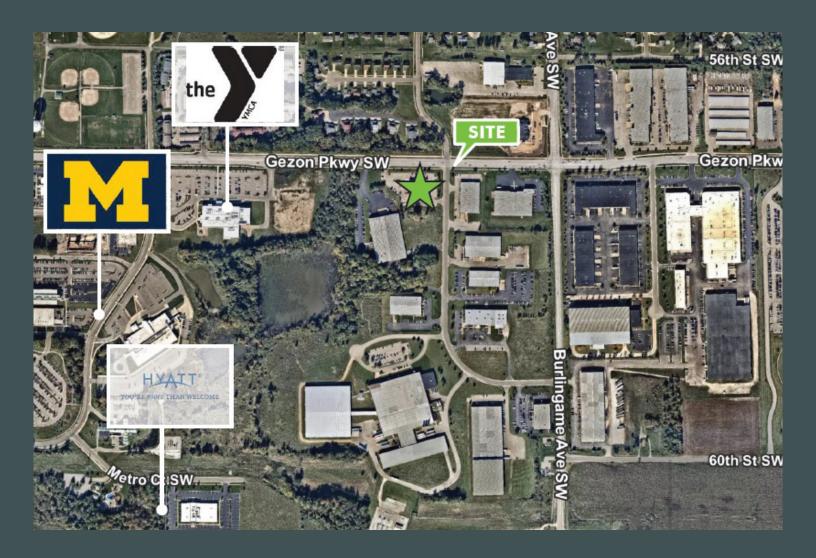

# 1736 Gezon Parkway

Wyoming, MI 49519

± 10,700 Square Feet

\$13.99/SF NNN





## Stacking Plan



# Floor 1



Whole floor - 10,700 SF

### Highlights

- + NNN estimated at \$5.50 / SF + Underground Parking
- + Professionally managed
- + Heated Sidewalks

Can be demised into spaces of 2,469 SF or 8,231 SF.



CBRE



### Trade Area Map

### **Contact Us**

### Cameron Timmer

Vice President +1 616 485 4131 cameron.timmer@cbre.com

### Russ Bono, CCIM

Vice President +1 616 799 6629 russ.bono@cbre.com

© 2023 CBRE, Inc. All rights reserved. This information has been obtained from sources believed reliable but has not been verified for accuracy or completeness. CBRE, Inc. makes no guarantee, representation or warranty and accepts no responsibility or liability as to the accuracy, completeness, or reliability of the information contained herein. You should conduct a careful, independent investigation of the property and verify all information. Any reliance on this information is solely at your own risk. CBRE and the CBRE logo are service marks of CBRE, Inc. All other marks displayed on this document are