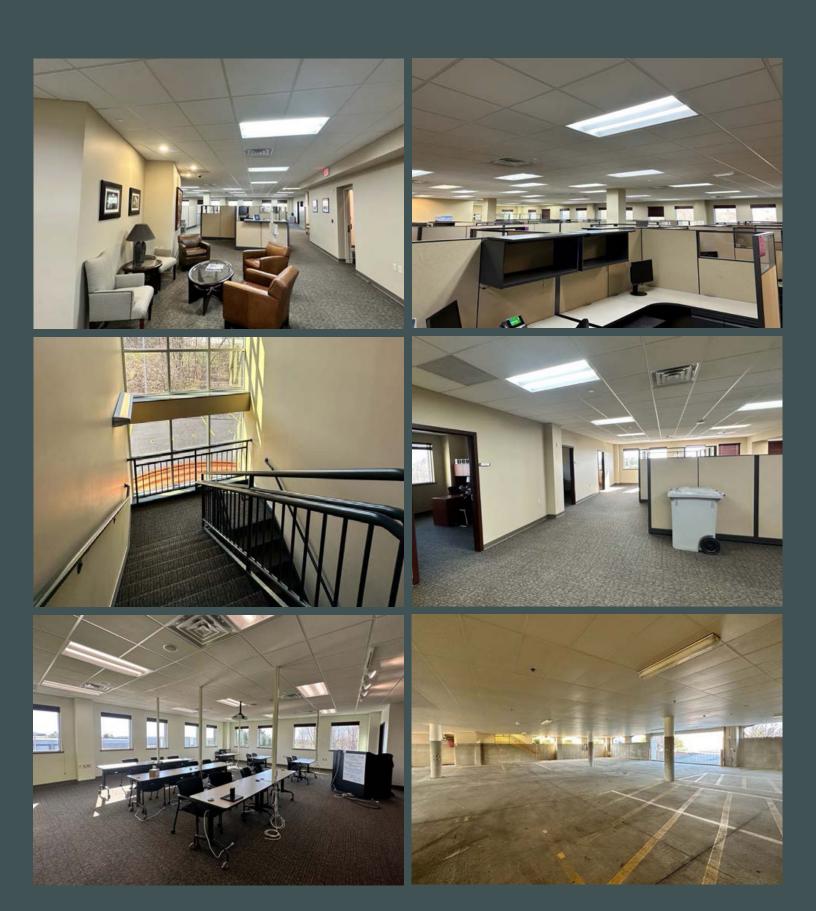

# Floor 1

Whole floor - 10,700 SF

### Highlights

- + NNN estimated at \$5.50 / SF + Underground Parking
- + Professionally managed
- + Heated Sidewalks

Can be demised into spaces of 2,469 SF or 8,231 SF.

CBRE