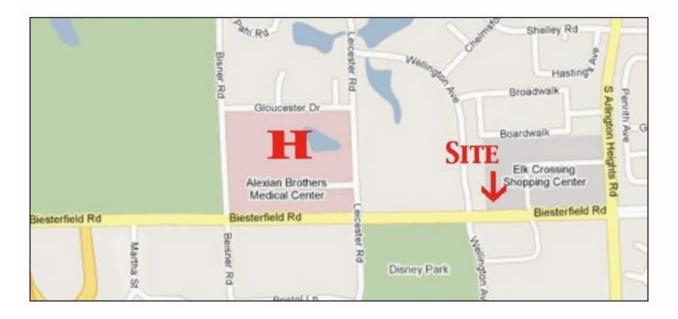

## 158-160 Biesterfield Road

## PRIVATE EXAM ROOMS • DOCTOR'S OFFICES • RECEPTION AREA • WASHROOMS • PATIENT WAITING AREA • CLOSE PROXIMITY TO HOSPITAL

- Location: 158-160 Biesterfield Road Elk Grove Village, IL 60007
- **Space Available:** 1,599 3,933 Sq. Ft.
- Total Building Size: 67,282
- Land Area: 7.80 Acres +/-
- Parking: 351 Stalls
- Comments: Medical Offices