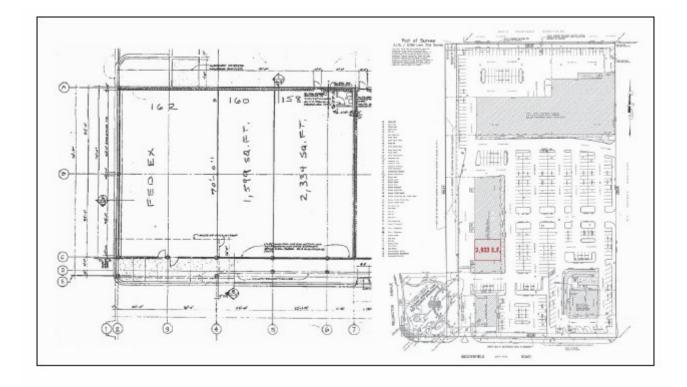

## PRIVATE EXAM ROOMS • DOCTOR'S OFFICES • RECEPTION AREA • WASHROOMS • PATIENT WAITING AREA • CLOSE PROXIMITY TO HOSPITAL

- Location: 158-160 Biesterfield Road Elk Grove Village, IL 60007
- **Space Available:** 1,599 3,933 Sq. Ft.
- Total Building Size: 67,282
- Land Area: 7.80 Acres +/-
- Parking: 351 Stalls
- Comments: Medical Offices