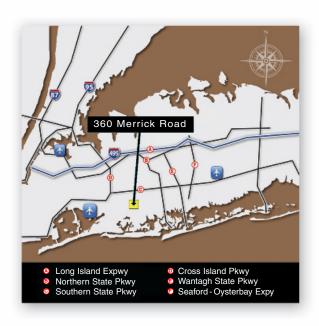

### LOCATION

- lynbrook, new vork 11563
- south-western nassau county submarket

### **COMMENTS:**

- Located in the heart of Lynbrook Village on Merrick Road
  & Peninsula Boulevard, near Sunrise Highway
- Minutes to LIRR Lynbrook station, NICE bus stop, shops & restaurants
- 7.5 miles to JFK Airport, 35-minute commute to Manhattan
- 120 on-site parking spaces, plus street & municipal parking
- Renovations of building facade, lobby, hallways and restrooms underway
- Build-to-suit suites