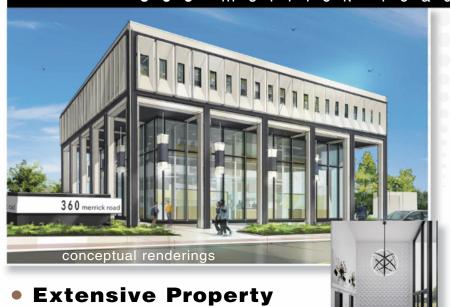

# OFFICE/MEDICAL SPACE FOR LEASE

**360** merrick road • lynbrook, ny

## SPACE AVAILABLE

- 4,076 square feet I third floor
- 1,004 square feet | second floor

Upgrades Underway

• 3 story building • 35,725 square feet

### **COMMENTS:**

- Located in the heart of Lynbrook Village on Merrick Road
  & Peninsula Boulevard, near Sunrise Highway
- Minutes to LIRR Lynbrook station, NICE bus stop, shops & restaurants
- 7.5 miles to JFK Airport, 35-minute commute to Manhattan
- 120 on-site parking spaces, plus street & municipal parking
- Renovations of building facade, lobby, hallways and restrooms underway
- Build-to-suit suites