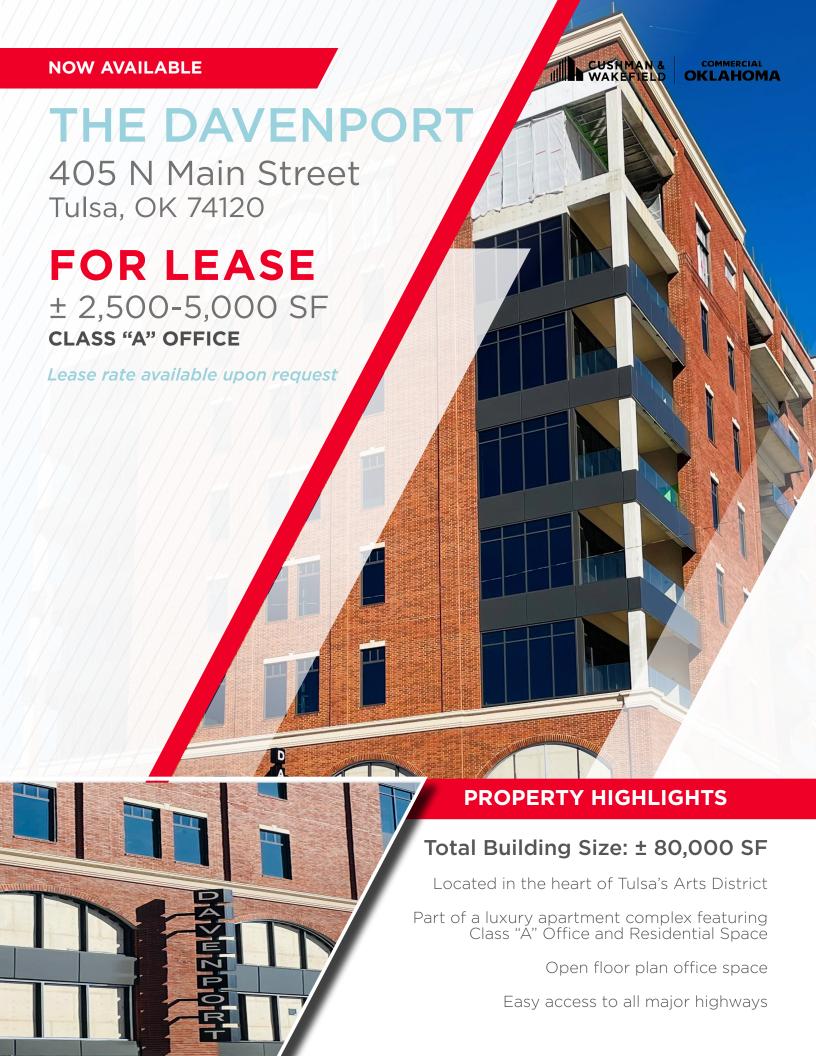

## FLOOR PLAN | FIRST FLOOR



**405 N MAIN STREET** Tulsa, OK 74120

## **AREA AMENITIES**

- OK POP Museum «
  - Cain's Ballroom «
    - ONEOK Field «
    - Guthrie Green «
      - **BOK Center «**

Walking distance to 40+ restaurants, coffee shops, bars and entertainment



mmurnan@commercialoklahoma.com



COMMERCIAL **OKLAHOMA** 

111 S Elgin Avenue, Suite 100 | Tulsa, OK 74120 commercialoklahoma.com

©2023 Cushman & Wakefield. All rights reserved. The information contained in this communication is strictly confidential. This information has been obtained from sources believed to be reliable but has not been verified. NO WARRANTY OR
REPRESENTATION, EXPRESS OR IMPLIED, IS MADE AS TO THE
CONDITION OF THE PROPERTY (OR PROPERTIES)
REFERENCED HEREIN OR AS TO THE ACCURACY OR COMPLETENESS