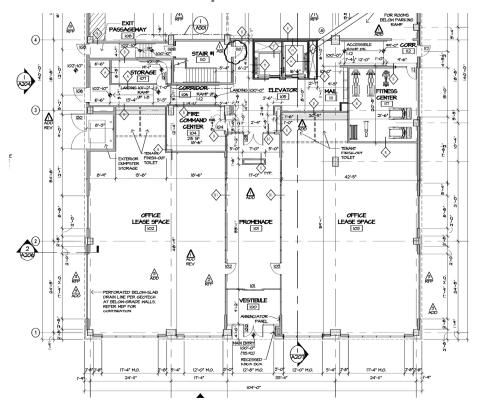

## FLOOR PLAN | FIRST FLOOR



**405 N MAIN STREET** Tulsa, OK 74120

## **AREA AMENITIES**

- OK POP Museum «
  - Cain's Ballroom «
    - ONEOK Field «
    - Guthrie Green «
      - **BOK Center «**

Walking distance to 40+ restaurants, coffee shops, bars and entertainment



mmurnan@commercialoklahoma.com



COMMERCIAL **OKLAHOMA** 

111 S Elgin Avenue, Suite 100 | Tulsa, OK 74120 commercialoklahoma.com

©2023 Cushman & Wakefield. All rights reserved. The information contained in this communication is strictly confidential. This information has been obtained from sources believed to be reliable but has not been verified. NO WARRANTY OR
REPRESENTATION, EXPRESS OR IMPLIED, IS MADE AS TO THE
CONDITION OF THE PROPERTY (OR PROPERTIES)
REFERENCED HEREIN OR AS TO THE ACCURACY OR COMPLETENESS OF THE INFORMATION CONTAINED HE