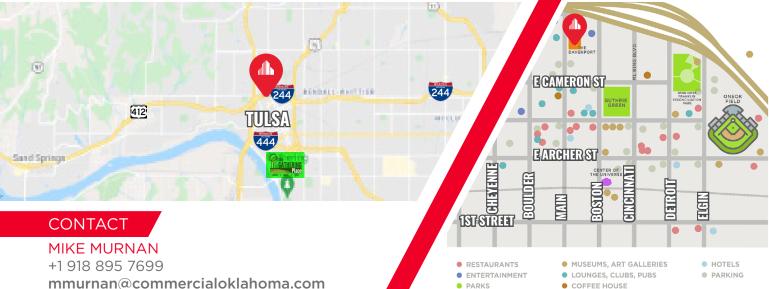

## **AREA AMENITIES**

- OK POP Museum «
  - Cain's Ballroom «
    - ONEOK Field «
    - Guthrie Green «
      - **BOK Center «**

Walking distance to 40+ restaurants, coffee shops, bars and entertainment

mmurnan@commercialoklahoma.com

COMMERCIAL **OKLAHOMA** 

111 S Elgin Avenue, Suite 100 | Tulsa, OK 74120 commercialoklahoma.com

©2023 Cushman & Wakefield. All rights reserved. The information contained in this communication is strictly confidential. This information has been obtained from sources believed to be reliable but has not been verified. NO WARRANTY OR
REPRESENTATION, EXPRESS OR IMPLIED, IS MADE AS TO THE
CONDITION OF THE PROPERTY (OR PROPERTIES)
REFERENCED HEREIN OR AS TO THE ACCURACY OR COMPLETENESS OF THE INFORMATION CONTAINED HEREIN, AND SAME IS SUBMITTED SUBJECT TO ERRORS, OMISSIONS, CHANGE OF PRICE, RENTAL OR OTHER CONDITIONS, WITHDRAWAL WITHOUT NOTICE, AND TO ANY SPECIAL LISTING CONDITIONS IMPOSED BY THE PROPERTY OWNER(S). ANY PROJECTIONS, OPINIONS OR ESTIMATES ARE SUBJECT TO UNCERTAINTY AND DO NOT SIGNIFY CURRENT OR FUTURE PROPERTY PERFORMANCE.