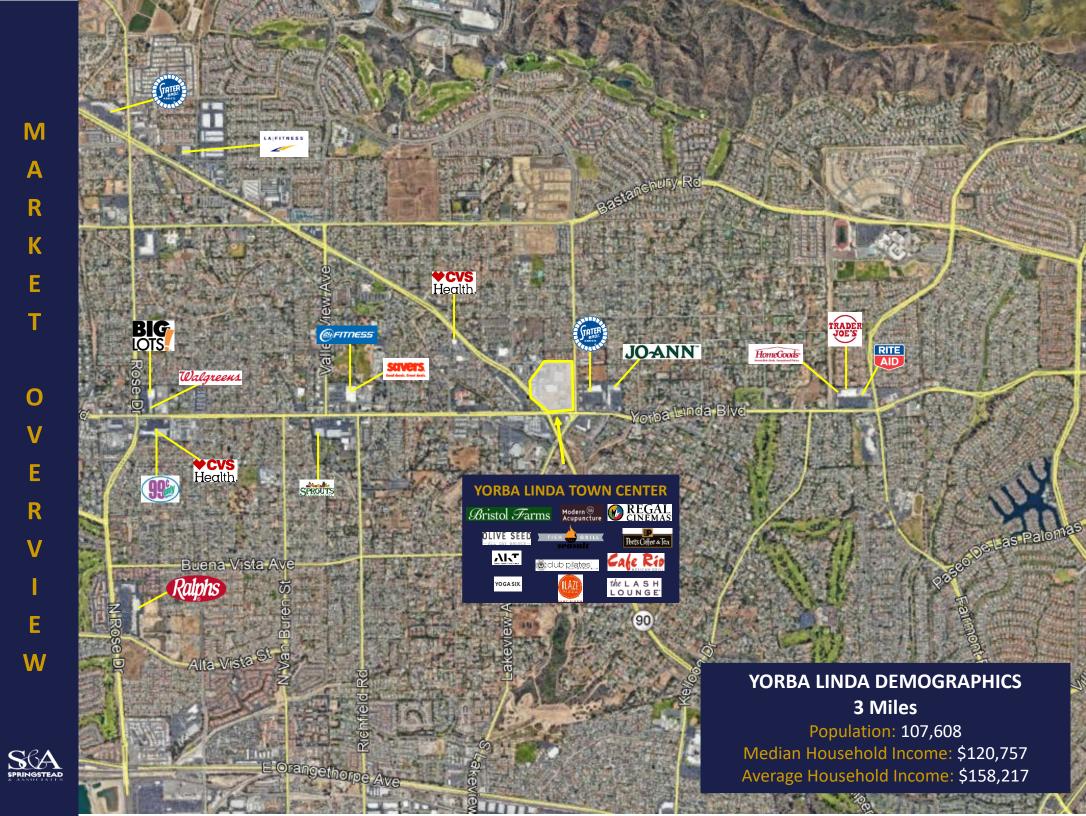

### YORBA LINDA TOWN CENTER

- Yorba Linda Town Center is a 125,000 square feet retail center in the heart of North Orange County and is the most highly anticipated project in the area.
- The project's location is surrounded by some of Orange County's best communities with median household incomes of over \$135,000.
- Join Bristol Farms, Regal Cinemas, Café Rio, Peet's Coffee, Club Pilates, Apollo Grill, Blaze Pizza, The Habit Burger Grill & other tenants.
- The project is located at one of the busiest intersections in North County where Imperial Highway meets Yorba Linda Blvd, providing exposure to a combined traffic county of over 61,000 cars per day.

#### Estimated 2022

| POPULATION                                                                                                          | 1 MILE                                              | 3 MILES                                              | 5 MILES                                              |
|---------------------------------------------------------------------------------------------------------------------|-----------------------------------------------------|------------------------------------------------------|------------------------------------------------------|
| Estimated Population                                                                                                | 12,552                                              | 109,082                                              | 274,235                                              |
| Estimated Population (2027)                                                                                         | 12,496                                              | 108,098                                              | 274,172                                              |
| HOUSEHOLDS                                                                                                          | 1 MILE                                              | 3 MILES                                              | 5 MILES                                              |
| Households                                                                                                          | 4,167                                               | 36,745                                               | 93,170                                               |
| AVERAGE HH INCOME                                                                                                   | 1 MILE                                              | 3 MILES                                              | 5 MILES                                              |
| Estimated Average HH Income                                                                                         | \$170,963                                           | \$181,574                                            | \$163,396                                            |
| Estimated Average HH Income (2027)                                                                                  | \$204,755                                           | \$209,153                                            | \$188,016                                            |
|                                                                                                                     |                                                     |                                                      |                                                      |
| MEDIAN HH INCOME                                                                                                    | 1 MILE                                              | 3 MILES                                              | 5 MILES                                              |
| MEDIAN HH INCOME<br>Estimated Median HH Income                                                                      | <b>1 MILE</b><br>\$126,201                          | <b>3 MILES</b><br>\$136,064                          | <b>5 MILES</b><br>\$118,819                          |
|                                                                                                                     |                                                     |                                                      |                                                      |
| Estimated Median HH Income                                                                                          | \$126,201                                           | \$136,064                                            | \$118,819                                            |
| Estimated Median HH Income<br>Estimated Median HH Income (2027)                                                     | \$126,201<br>\$156,532                              | \$136,064<br>\$156,350                               | \$118,819<br>\$137,533                               |
| Estimated Median HH Income<br>Estimated Median HH Income (2027)<br>PER CAPITA INCOME                                | \$126,201<br>\$156,532<br>1 MILE                    | \$136,064<br>\$156,350<br><b>3 MILES</b>             | \$118,819<br>\$137,533<br><b>5 MILES</b>             |
| Estimated Median HH Income<br>Estimated Median HH Income (2027)<br>PER CAPITA INCOME<br>Estimated Per Capita Income | \$126,201<br>\$156,532<br><b>1 MILE</b><br>\$56,716 | \$136,064<br>\$156,350<br><b>3 MILES</b><br>\$61,164 | \$118,819<br>\$137,533<br><b>5 MILES</b><br>\$55,416 |