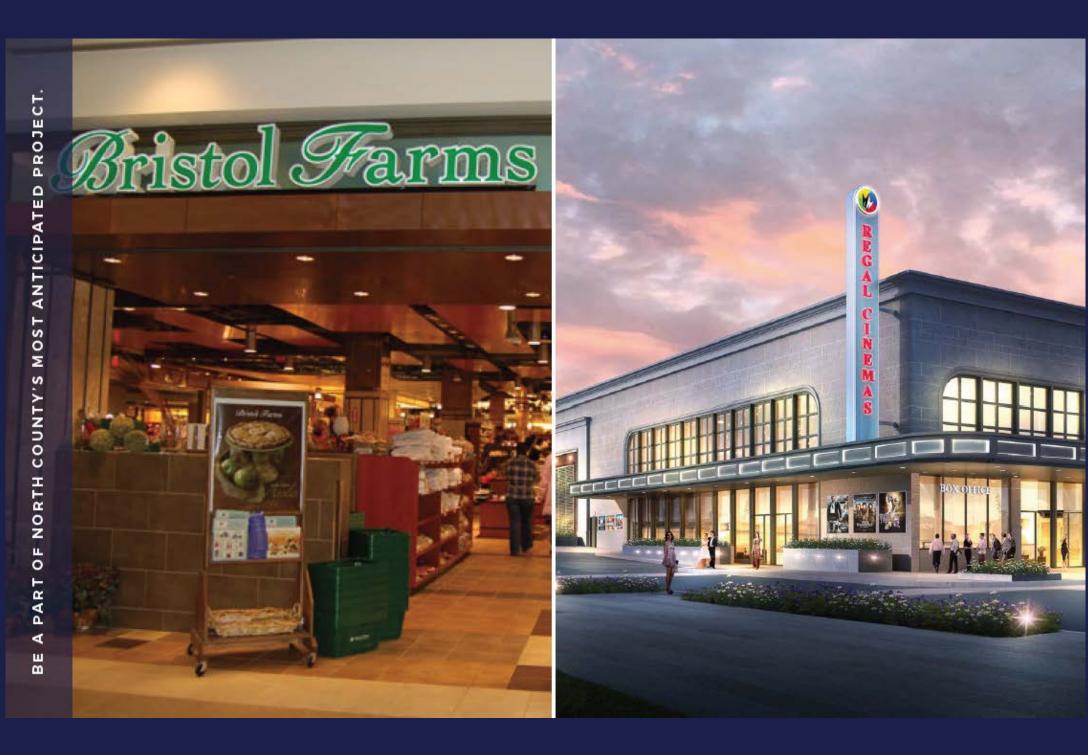

### YORBA LINDA TOWN CENTER

- Yorba Linda Town Center is a 125,000 square feet retail center in the heart of North Orange County and is the most highly anticipated project in the area.
- The project's location is surrounded by some of Orange County's best communities with median household incomes of over \$135,000.
- Join Bristol Farms, Regal Cinemas, Café Rio, Peet's Coffee, Club Pilates, Apollo Grill, Blaze Pizza, The Habit Burger Grill & other tenants.
- The project is located at one of the busiest intersections in North County where Imperial Highway meets Yorba Linda Blvd, providing exposure to a combined traffic county of over 61,000 cars per day.