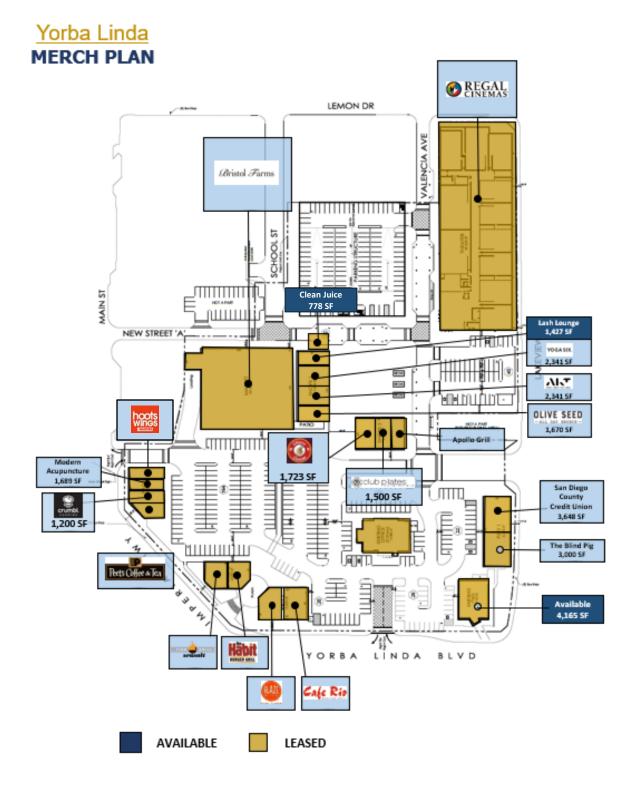

### YORBA LINDA TOWN CENTER

- Yorba Linda Town Center is a 125,000 square feet retail center in the heart of North Orange County and is the most highly anticipated project in the area.
- The project's location is surrounded by some of Orange County's best communities with median household incomes of over \$135,000.
- Join Bristol Farms, Regal Cinemas, Café Rio, Peet's Coffee, Club Pilates, Apollo Grill, Blaze Pizza, The Habit Burger Grill & other tenants.
- The project is located at one of the busiest intersections in North County where Imperial Highway meets Yorba Linda Blvd, providing exposure to a combined traffic county of over 61,000 cars per day.