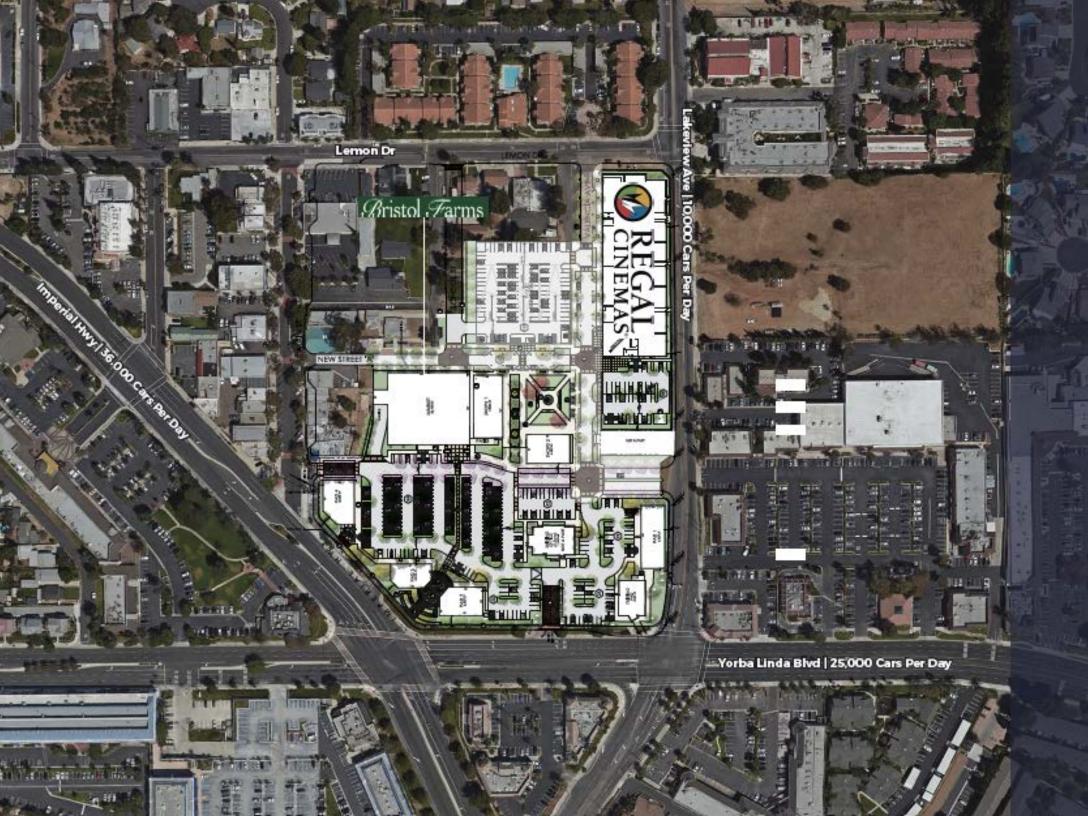

### YORBA LINDA TOWN CENTER

- Yorba Linda Town Center is a 125,000 square feet retail center in the heart of North Orange County and is the most highly anticipated project in the area.
- The project's location is surrounded by some of Orange County's best communities with median household incomes of over \$135,000.
- Join Bristol Farms, Regal Cinemas, Café Rio, Peet's Coffee, Club Pilates, Apollo Grill, Blaze Pizza, The Habit Burger Grill & other tenants.
- The project is located at one of the busiest intersections in North County where Imperial Highway meets Yorba Linda Blvd, providing exposure to a combined traffic county of over 61,000 cars per day.