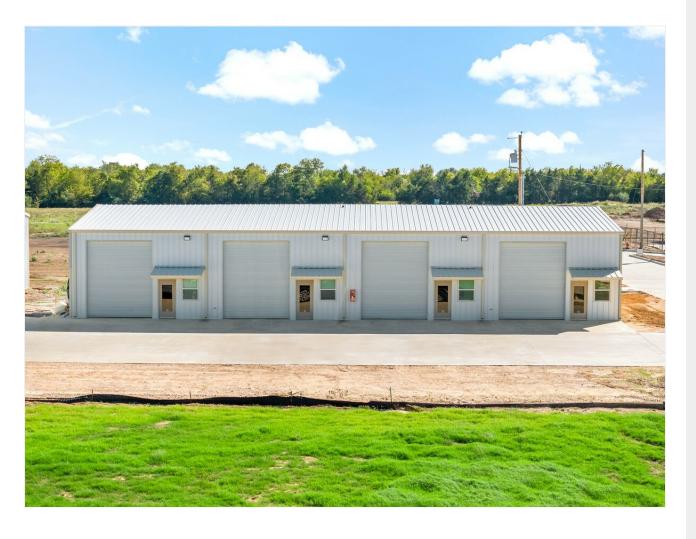

Be sure to get your spot reserved as they are going fast.

5501 Bonham St, Paris, TX 75460

Red River Business Park is a new construction Class A warehouse cluster in the Paris area.

Each building is 5,000 SF divisible down to 1,250 SF. Custom sizes are available.

Each unit consists of an air-conditioned office with a restroom and fully insulated warehouse.

Conveniently located on Hwy 82 just 1 mile West of Loop 286.

Phase 1 is fully leased.

Pre-leasing Phase 2 available January 2024. Reserve your unit now as they are leasing up fast.

#### 5501 Bonham St, Paris, TX 75460

OW Exterior 1 Suite

OW 3 Buildings from East