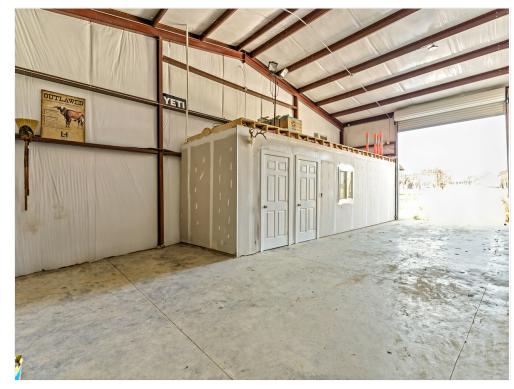

pace available in building one! 2,500 square foot suite - leased! 1,250 square foot suite - leased!Building three entirely leased.

#### 5501 Bonham St, Paris, TX 75460



OW Inside large office

#### Listing spaces

#### Ste C+D

Space Available 1,250 - 5,000 SF Rental Rate \$10.00 /SF/YR

Date Available Now

Service Type Industrial Gross

Space Type Relet
Space Use Flex

Lease Term 1 - 3 Years

One 2,500 square foot space available in building two! Both 1,250 square foot suites in building two have leased!Building 3 entirely leased.

5501 Bonham St, Paris, TX 75460

# Property Photos





OW office small full OW restroom

5501 Bonham St, Paris, TX 75460

### Property Photos





OW warehouse looking at office full

OW warehouse full

5501 Bonham St, Paris, TX 75460

### Property Photos







Drone of OW, CC and BT from East

5501 Bonham St, Paris, TX 75460

### Property Photos





Drone overhead from NE

OW warehouse dumptruck

5501 Bonham St, Paris, TX 75460

### Property Photos





OW Empty warehouse OW wa

5501 Bonham St, Paris, TX 75460

### Property Photos





OW warehouse - 2 OW nightime 2 buildings - 2

5501 Bonham St, Paris, TX 75460

#### **Property Photos**





Build out unit options

5501 Bonham St, Paris, TX 75460

#### Location