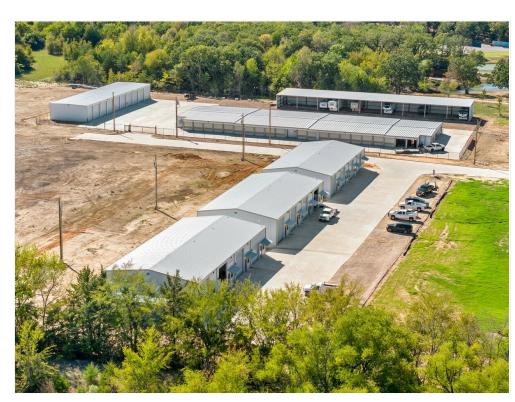

### Property Photos

Drone of OW, CC and BT from East

5501 Bonham St, Paris, TX 75460

### Property Photos

Drone overhead from NE

OW warehouse dumptruck

5501 Bonham St, Paris, TX 75460