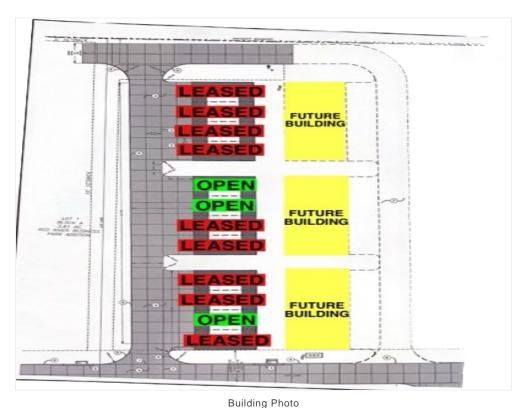

#### Ste B

Space Available 1,250 SF Rental Rate \$10.00 /SF/YR

Date Available Now

Service Type Industrial Gross

Space Type Relet
Space Use Flex
Lease Term 1 - 3 Years

One 1,250 square foot space available in building one! 2,500 square foot suite - leased! 1,250 square foot suite - leased!Building three entirely leased.

#### Ste C+D

Space Available 1,250 - 5,000 SF Rental Rate \$10.00 /SF/YR

Date Available Now

Service Type Industrial Gross

Space Type Relet
Space Use Flex

Lease Term 1 - 3 Years

One 2,500 square foot space available in building two! Both 1,250 square foot suites in building two have leased!Building 3 entirely leased.