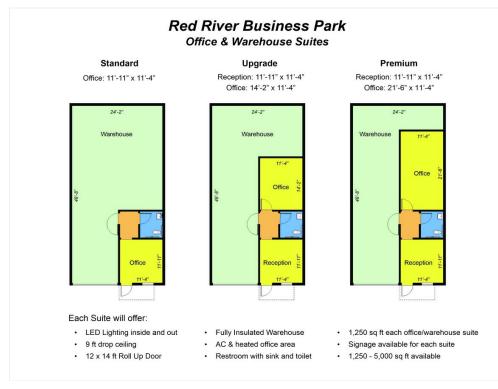

#### Price: \$10.00 /SF/YR

Red River Business Park features security cameras onsite, Energy efficient LED lighting inside and out.

Flexible Office/Warehouse Space perfect for a small business owner.

Office size is 9x13 includes A/C and Heat with a restroom behind it.

Warehouses are fully insulated.

Grade level loading with 12x14 overhead door.

1,250 - 5,000 SF available

Ready to service the NE Texas and Red River Valley trade area.

Phase 1 is fully leased.

Pre-Leasing now for Phase 2 and will be available January 2024.

Each unit consists of an air-conditioned office with a restroom and fully insulated warehouse.

Conveniently located on Hwy 82 just 1 mile West of Loop 286.

Phase 1 is fully leased.

Pre-leasing Phase 2 available January 2024. Reserve your unit now as they are leasing up fast.

#### **Property Photos**

Build out unit options

5501 Bonham St, Paris, TX 75460