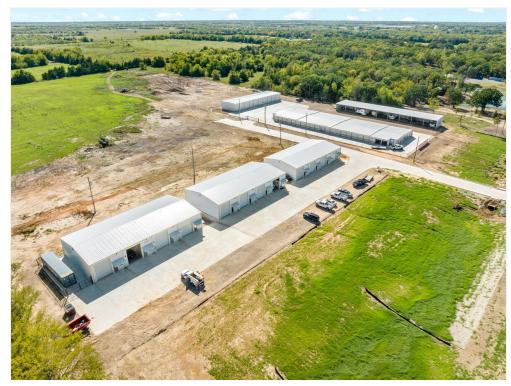

### Property Photos

Drone of OW, CC and BT from East

5501 Bonham St, Paris, TX 75460

### Property Photos

Drone overhead from NE

OW warehouse dumptruck

5501 Bonham St, Paris, TX 75460