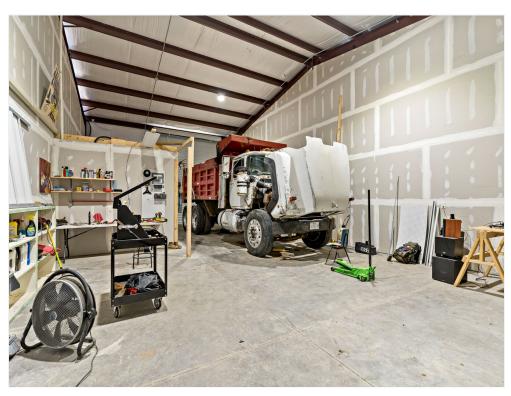

### Property Photos

Drone overhead from NE

OW warehouse dumptruck

5501 Bonham St, Paris, TX 75460