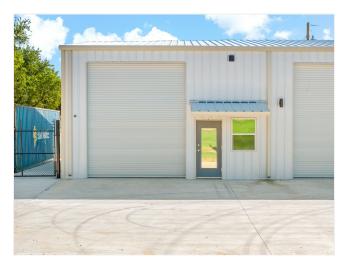

Warehouses are fully insulated.

Grade level loading with 12x14 overhead door.

1,250 - 5,000 SF available

Ready to service the NE Texas and Red River Valley trade area.

Phase 1 is fully leased.

Pre-Leasing now for Phase 2 and will be available January 2024.

Each unit consists of an air-conditioned office with a restroom and fully insulated warehouse.

Conveniently located on Hwy 82 just 1 mile West of Loop 286.

Phase 1 is fully leased.

Pre-leasing Phase 2 available January 2024. Reserve your unit now as they are leasing up fast.