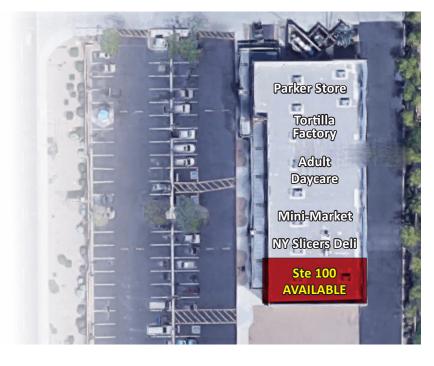

#### Availabilities / Site Plan

| Suite | Size      |  |  |
|-------|-----------|--|--|
| 100   | ±2,400 SF |  |  |

| Demographics        | 1 Mile | 3 Mile  | 5 Mile  |
|---------------------|--------|---------|---------|
| 2023 Population     | 16,031 | 123,782 | 376,175 |
| 2023 Households     | 4,448  | 31,603  | 112,198 |
| HH Growth 2023-2028 | 0%     | 0.1%    | 0.3%    |