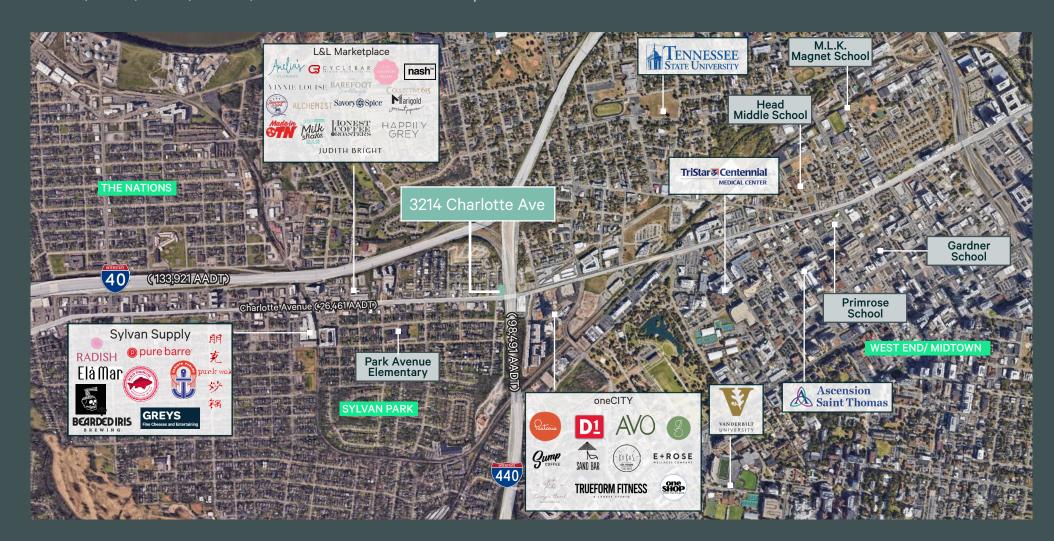

| TRAFFIC COUNTS   | AADT          |
|------------------|---------------|
| Charlotte Avenue | ± 26,461 AADT |

## Get to Know the Neighborhood

Located in the dynamic and booming West Nashville corridor, 3214 Charlotte Avenue sits just 5 minutes from Downtown, in one of the fastest growing thoroughfares into Downtown Nashville. Immediate to the Charlotte Ave corridor, Sylvan Park, Midtown, The Nations and West Nashville neighborhoods house several prominent developments including L&L Marketplace, Sylvan Supply, One City, and more. Each of these development sites have exemplified the vibrant mixing of creative office spaces, new housing options, coffee shops, breweries and chef-driven restaurants. It's an exciting live, work, play environment that has been transforming and historically re-imagined.

Not only is 3214 Charlotte Avenue surrounded by a densification of residential neighborhood amenities and strong demographics, but the property also benefits from exceptional proximity and immediate interstate access to I-40 and I-440. These main thoroughfares, along with Charlotte Avenue, offer an easy commute to the major entertainment and employment destinations Downtown, Midtown/West End, Brentwood/Franklin and the Nashville International Airport.