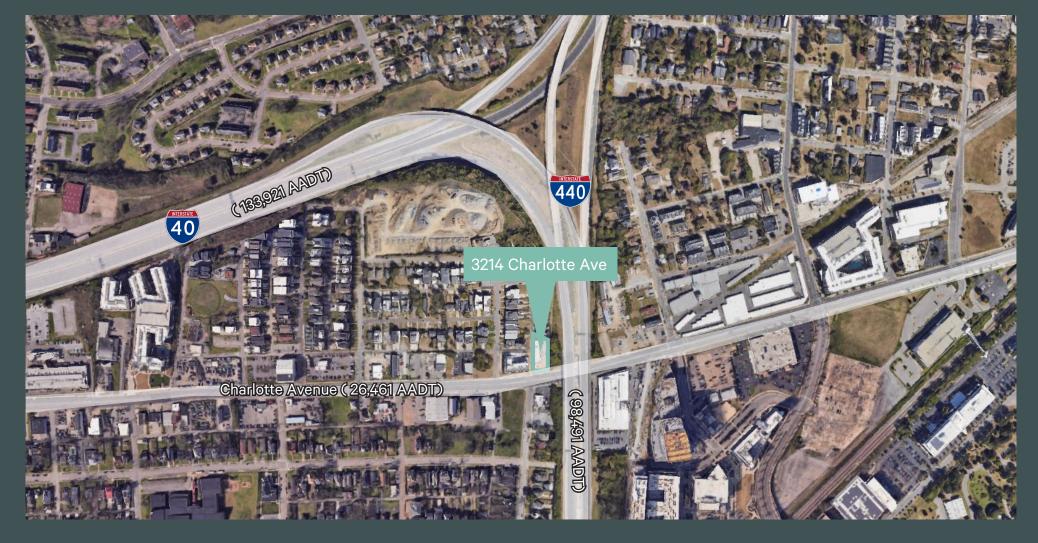

| TRAFFIC COUNTS   | AADT          |
|------------------|---------------|
| Charlotte Avenue | ± 26,461 AADT |

3214 Charlotte Avenue | Nashville, TN 37209