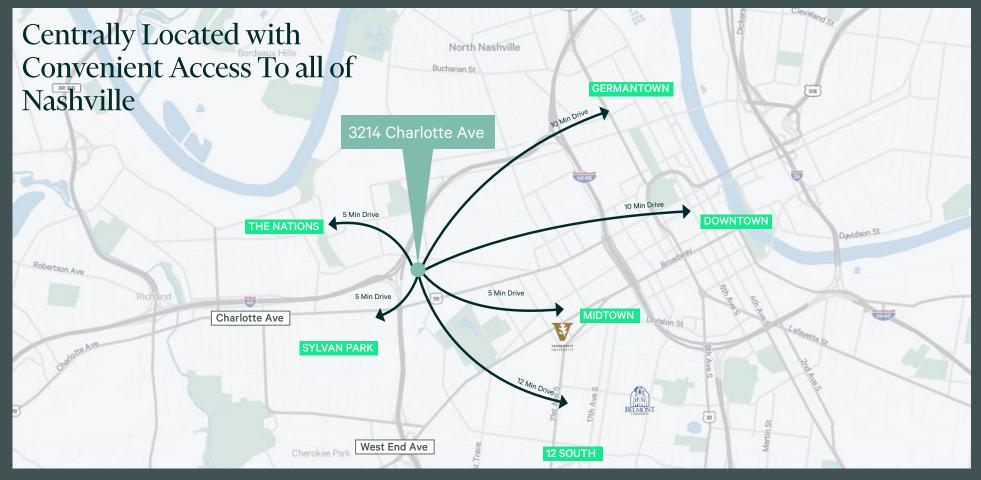

## Get to Know the Neighborhood

Located in the dynamic and booming West Nashville corridor, 3214 Charlotte Avenue sits just 5 minutes from Downtown, in one of the fastest growing thoroughfares into Downtown Nashville. Immediate to the Charlotte Ave corridor, Sylvan Park, Midtown, The Nations and West Nashville neighborhoods house several prominent developments including L&L Marketplace, Sylvan Supply, One City, and more. Each of these development sites have exemplified the vibrant mixing of creative office spaces, new housing options, coffee shops, breweries and chef-driven restaurants. It's an exciting live, work, play environment that has been transforming and historically re-imagined.

Not only is 3214 Charlotte Avenue surrounded by a densification of residential neighborhood amenities and strong demographics, but the property also benefits from exceptional proximity and immediate interstate access to I-40 and I-440. These main thoroughfares, along with Charlotte Avenue, offer an easy commute to the major entertainment and employment destinations Downtown, Midtown/West End, Brentwood/Franklin and the Nashville International Airport.