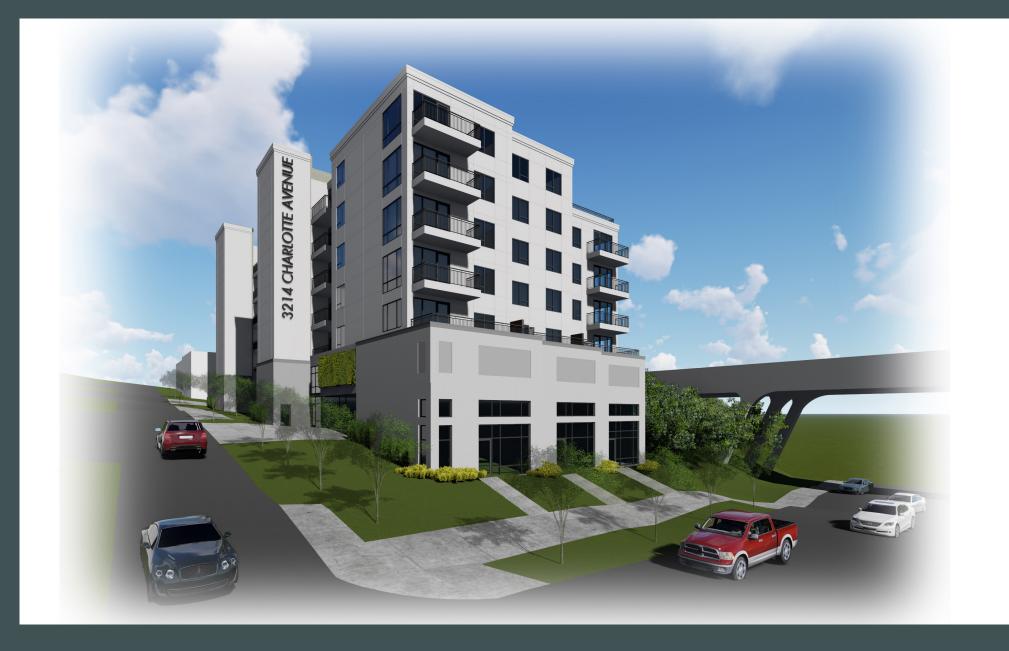

# Prime Retail or Redevelopment Opportunity



### Site Overview

- + ± 3,814 SF Existing building
- + 0.42 AC
- + Prime CS2 Zoning
- + Redevelopment opportunity
- + Drive-Thru potential

| 3 MILE DEMOGRAPHICS                    |           |
|----------------------------------------|-----------|
| 2023 Population                        | 123,882   |
| Annual % Population Growth (2023-2028) | 3.05%     |
| 2023 Average Household Income          | \$131,426 |
| 2023 Median Value of Household         | \$658,745 |

| TRAFFIC COUNTS   | AADT          |
|------------------|---------------|
| Charlotte Avenue | ± 26,461 AADT |





## Potential Conceptual Redevelopment



# Potential Adaptive Re-Use



## Get to Know the Neighborhood

Located in the dynamic and booming West Nashville corridor, 3214 Charlotte Avenue sits just 5 minutes from Downtown, in one of the fastest growing thoroughfares into Downtown Nashville. Immediate to the Charlotte Ave corridor, Sylvan Park, Midtown, The Nations and West Nashville neighborhoods house several prominent developments including L&L Marketplace, Sylvan Supply, One City, and more. Each of these development sites have exemplified the vibrant mixing of creative office spaces, new housing options, coffee shops, breweries and chef-driven restaurants. It's an exciting live, work, play environment that has been transforming and historically re-imagined.

Not only is 3214 Charlotte Avenue surrounded by a densification of r