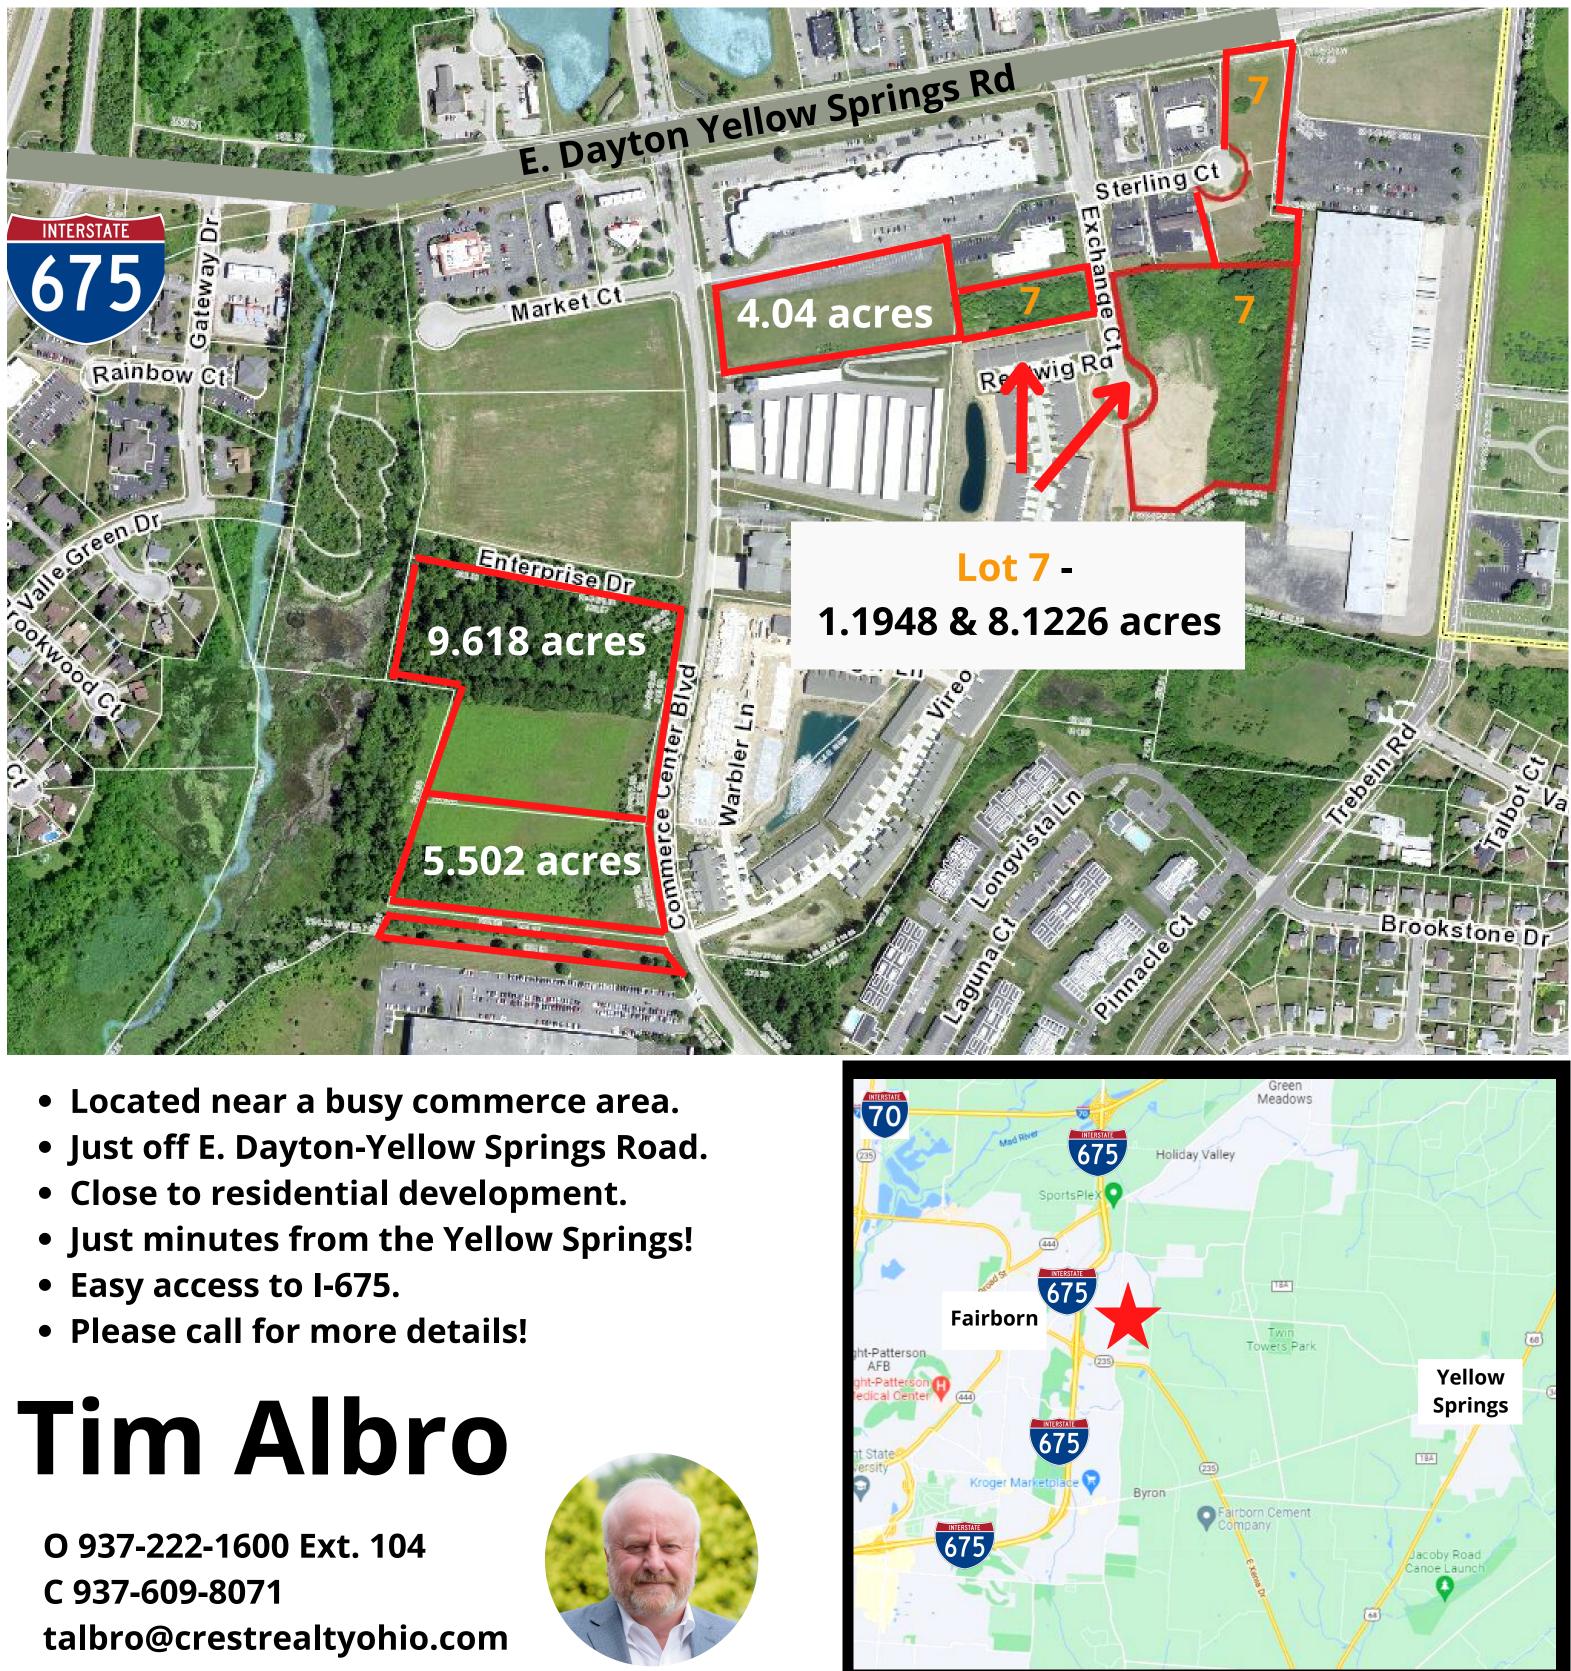

## **4 Lots Available 28+ acres** \$75,000 - \$125,000 per acre

675 Fairborn Commerce Center - E. Dayton Yellow Spring Rd., Fairborn, OH 45324

- Lot 3 9.618 acres
  - Parcel A02-0002-0035-0000-800,
    zoned Light Industrial
  - **\$75,000 per acre**
- Lot 2 5.502 acres
  - Parcel A02-0002-0035-0000-700, zoned Light Industrial
  - **\$75,000 per acre**

- Lot 8 4.0450 acres
  - Parcel A02-0002-0032-0000-700, zoned Light Industrial
  - **\$85,000 per acre**
- Lot 7 1.1948 acres & 8.1226 acres
  - Parcels A02-0002-0032-0002-800, 900, 500
  - Parcel A02-0002-0032-0002-500, zoned PUD Planned Dev
  - **1.1948 acres ~ \$125,000/acre**
  - **8.1226 acres ~ \$85,000/acre**