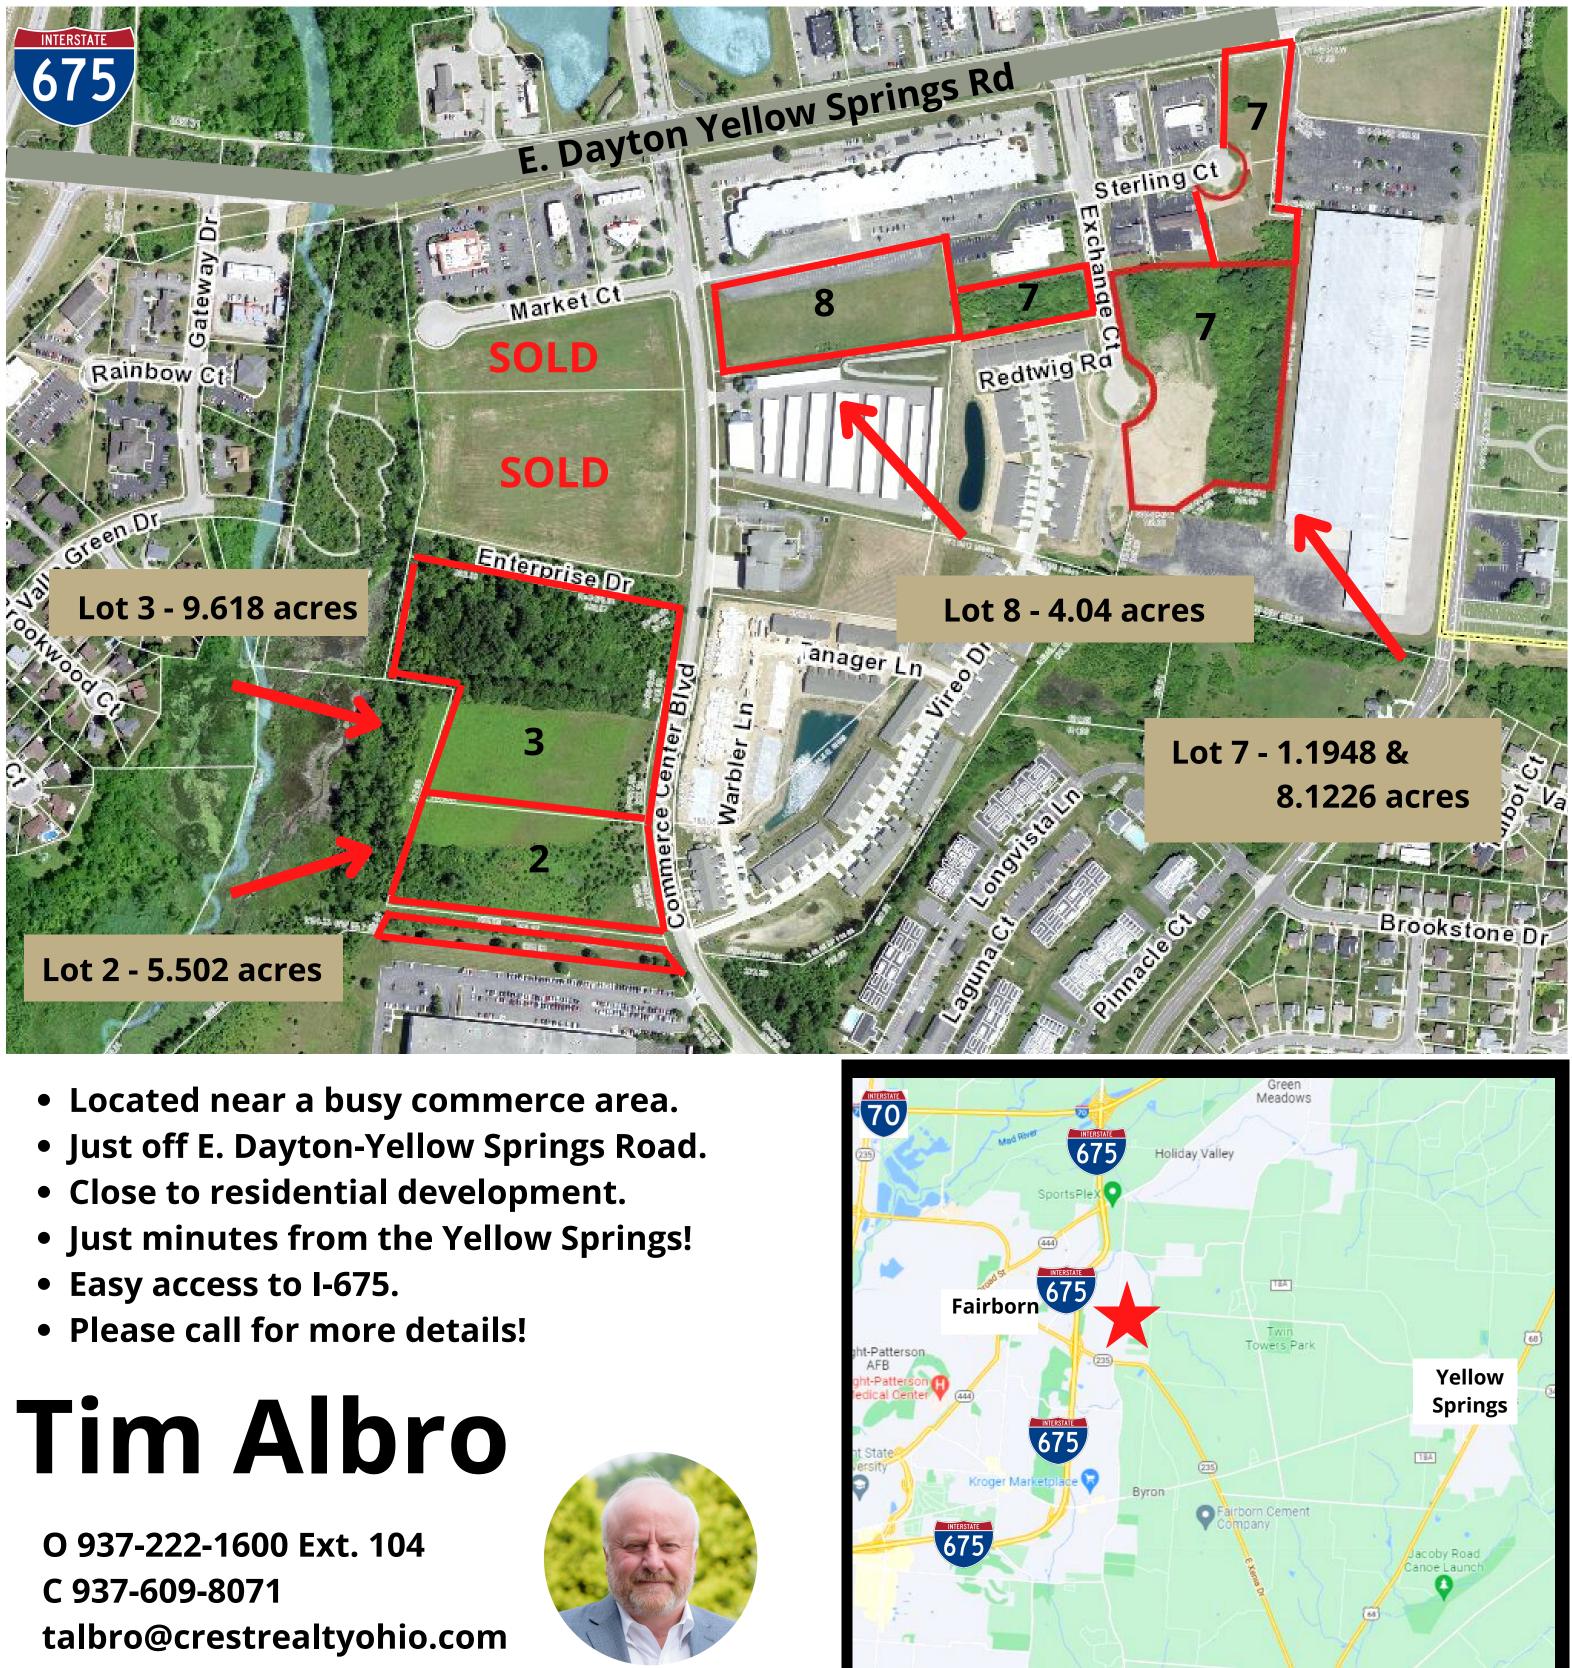

## **4 Lots Available 28+ acres** \$75,000 - \$125,000 per acre

675 Fairborn Commerce Center - E. Dayton Yellow Spring Rd., Fairborn, OH 45324

- Lot 3 9.618 acres
  - Parcel A02-0002-0035-0000-800,
    zoned Light Industrial
  - **\$75,000 per acre**
- Lot 2 5.502 acres
  - Parcel A02-0002-0035-0000-700, zoned Light Industrial
  - **\$75,000 per acre**

- Lot 8 4.0450 acres
  - Parcel A02-0002-0032-0000-700, zoned Light Industrial
  - **\$85,000 per acre**
- Lot 7 1.1948 acres & 8.1226 acres
  - Parcels A02-0002-0032-0002-800, 900, 500
  - Parcel A02-0002-0032-0002-500, zoned PUD Planned Dev
  - **1.1948 acres ~ \$125,000/acre**
  - **8.1226 acres ~ \$85,000/acre**