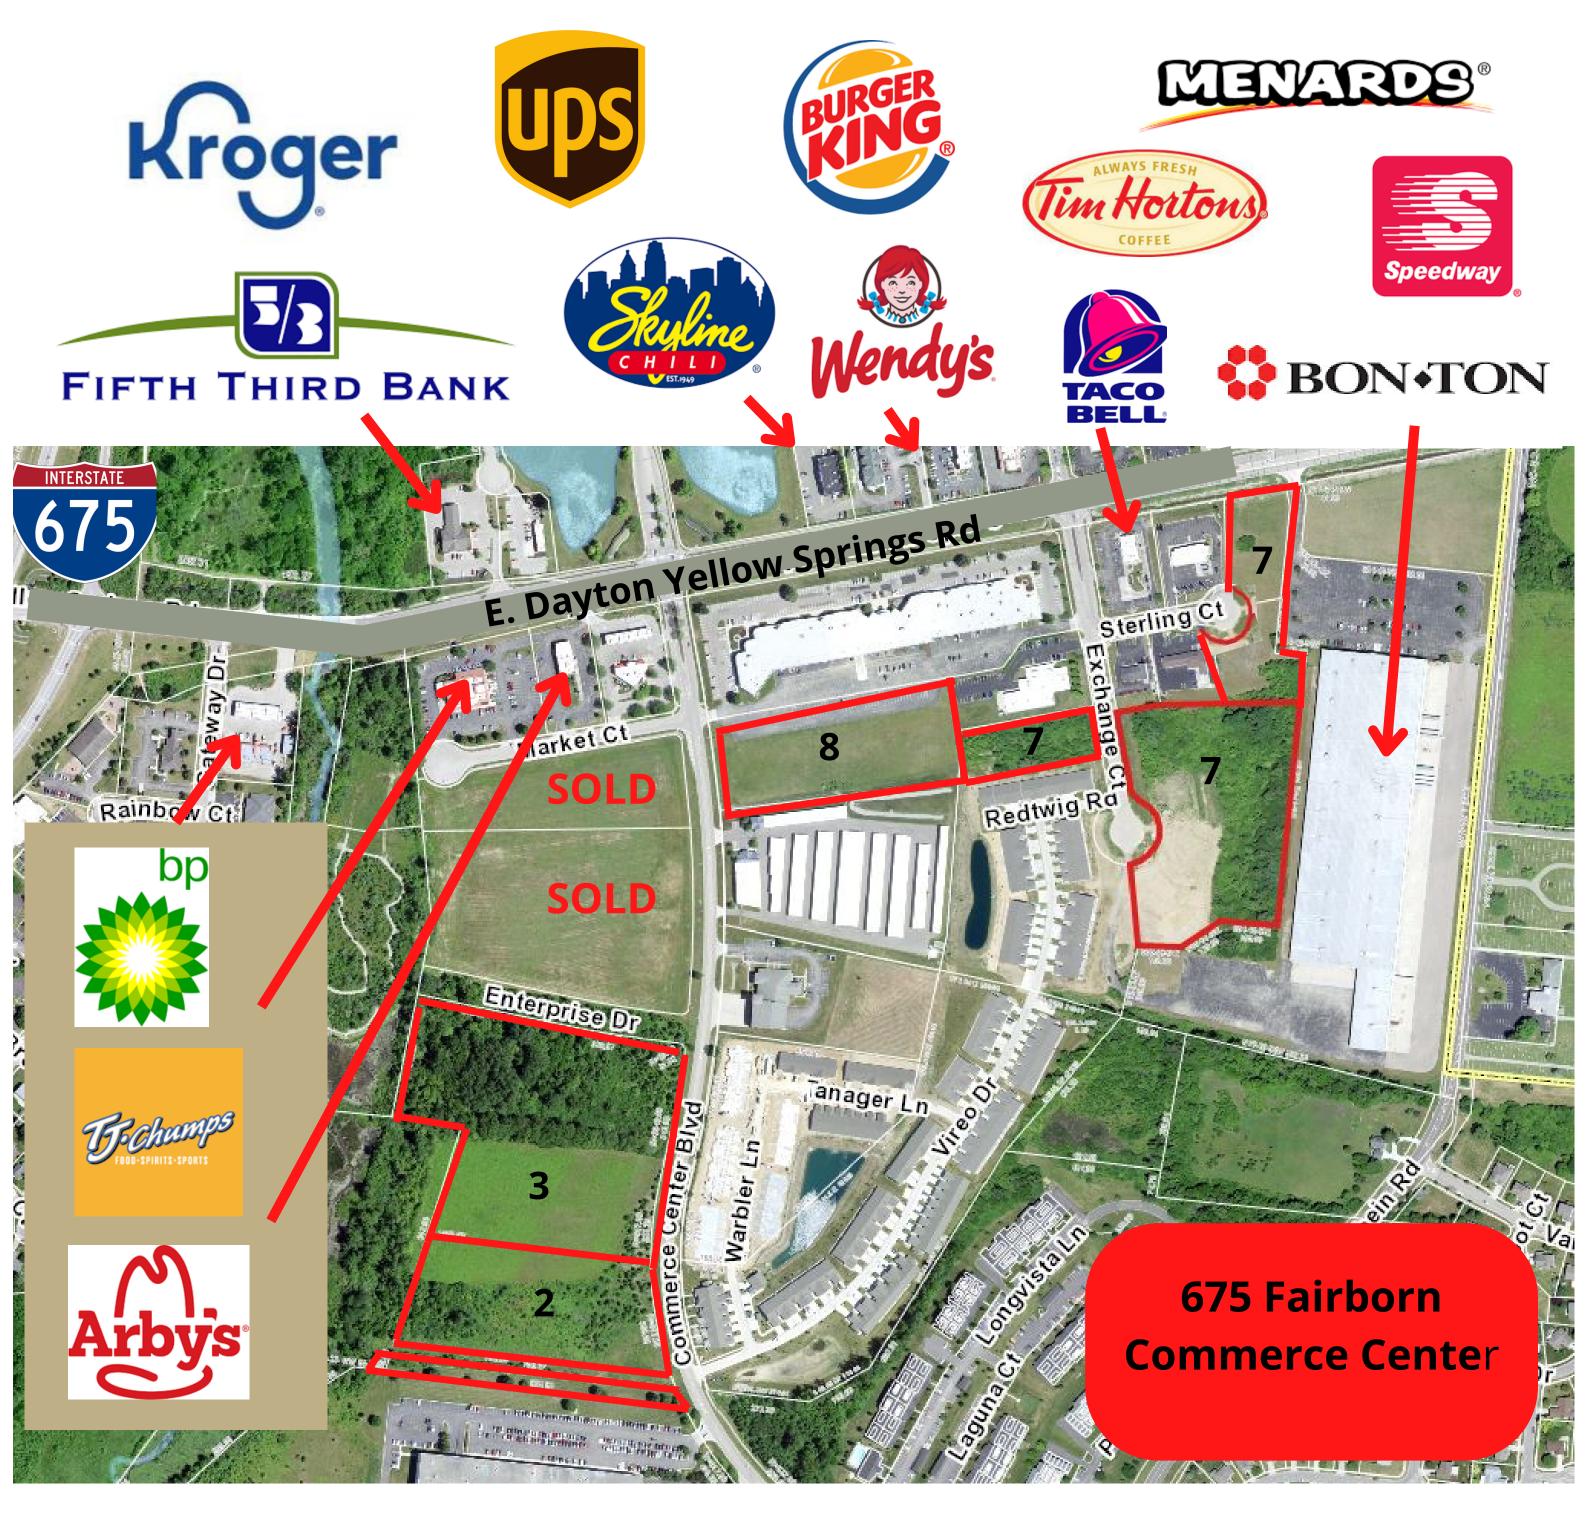

## **4 Lots Available 28+ acres** \$75,000 - \$125,000 per acre

675 Fairborn Commerce Center - E. Dayton Yellow Spring Rd., Fairborn, OH 45324

- Lot 3 9.618 acres
  - Parcel A02-0002-0035-0000-800,
    zoned Light Industrial
  - **\$75,000 per acre**
- Lot 2 5.502 acres
  - Parcel A02-0002-0035-0000-700, zoned Light Industrial
  - **\$75,000 per acre**

- Lot 8 4.0450 acres
  - Parcel A02-0002-0032-0000-700, zoned Light Industrial
  - **\$85,000 per acre**
- Lot 7 1.1948 acres & 8.1226 acres
  - Parcels A02-0002-0032-0002-800, 900, 500
  - Parcel A02-0002-0032-0002-500, zoned PUD Planned Dev
  - **1.1948 acres ~ \$125,000/acre**
  - **8.1226 acres ~ \$85,000/acre**