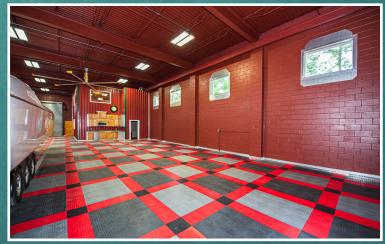

## **Building 1** (month to month Tenant)

Total SF: +/- 3,700 RSF

Warehouse: +/- 1,100 SF

Ceiling Height: 18' Clear

Loading: Oversized Drive in

Power: 200 Amps

13,000 SF of Dedicated Outdoor Storage and sea containers.

Kitchen with washer and dryer and extra space above office area.