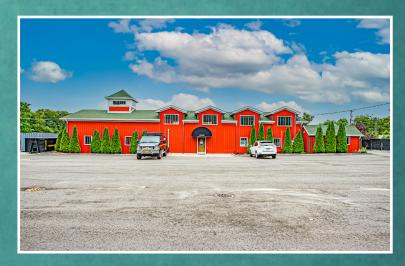

# Two Immaculate Industrial Buildings Situated on 2 Acres with Outside Storage/Parking.

## Building 2 (Available November 1, 2024)

Total Building: +/- 7,857 SF

Office: +/- 1,200 SF

Ceiling Height: 18'6" clear

Loading: 2 Oversized Drive Ins

Power: 200 amps

No representation is made as to the accuracy of the information furnished herein and same is submitted subject to errors, omissions, change of prices, rental, or other conditions, prior sale, lease, sublease, and/or withdrawal without notice. While every attempt is made to ensure accuracy, the floor plan(s) is for guidance only. The measurements, dimensions, specifications, and other data shown are approximate and may not be to scale. We assume no responsibility for the accuracy of the floor plan(s) or for any action taken in reliance thereon. The floor plan(s) do not create any representation, warranty or contract. All parties should consult a professional, such as an architect, to verify the information contained herein. The furnishing of this information shall not be deemed a hiring. A commission in accordance with our principal's schedule of rates and conditions will be paid to the procuring Broker who executes our or our principal's brokerage agreement, subject to a fully consummated transaction upon terms and conditions acceptable to our principal. Colliers International LI, Inc.