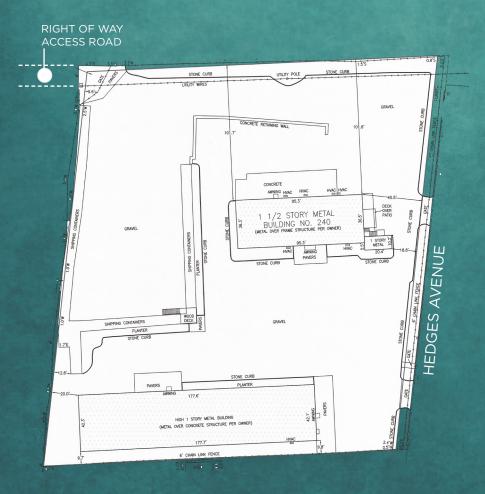

## **Building 1** (month to month Tenant)

Total SF: +/- 3,700 RSF

Warehouse: +/- 1,100 SF

Ceiling Height: 18' Clear

Loading: Oversized Drive in

Power: 200 Amps

13,000 SF of Dedicated Outdoor Storage and sea containers.

## Building 2 (Available November 1, 2024)

Total Building: +/- 7,857 SF

Office: +/- 1,200 SF

Ceiling Height: 18'6" clear

Loading: 2 Oversized Drive Ins

Power: 200 amps

No representation is made as to the accuracy of the information furnished herein and same is submitted subject to errors, omissions, change of prices, rental, or other conditions, prior sale, lease, sublease, and/or withdrawal without notice. While every attempt is made to ensure accuracy, the floor plan(s) is for guidance only. The measurements, dimensions, specifications, and other data shown are approximate and may not be to scale. We assume no responsibility for the accuracy of the floor plan(s) or for any action taken in reliance thereon. The floor plan(s) do not create any representation, warranty or contract. All parties should consult a professional, such as an architect, to verify the information contained herein. The furnishing of this information shall not be deemed a hiring. A commission in accordance with our principal's schedule of rates and conditions will be paid to the procuring Broker who executes our or our principal's brokerage agreement, subject to a fully consummated transaction upon terms and conditions acceptable to our principal. Colliers International LI, Inc.

# **Property Highlights**

- The 2 Acre compound is meticulously maintained
- Private access road off Orchard Road
- Zoned L1- Industrial District (Town of Brookhaven)
- Taxes: \$26,000/year
- Owner financing available
- Asking Sale Price: \$4,300,000