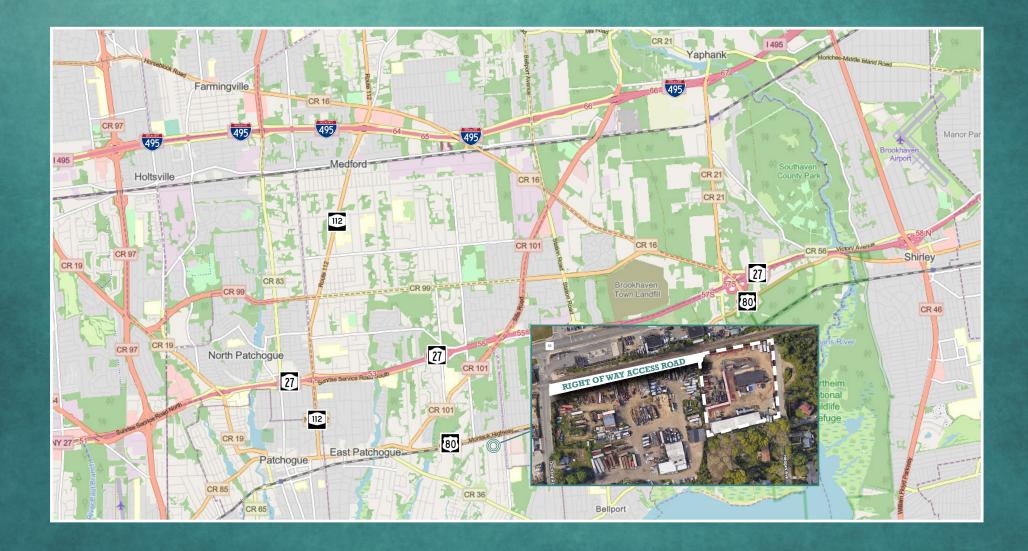

# **Property Highlights**

- The 2 Acre compound is meticulously maintained
- Private access road off Orchard Road
- Zoned L1- Industrial District (Town of Brookhaven)
- Taxes: \$26,000/year
- Owner financing available
- Asking Sale Price: \$4,300,000

HEDGES AVENUE PATCHOGUE, NY