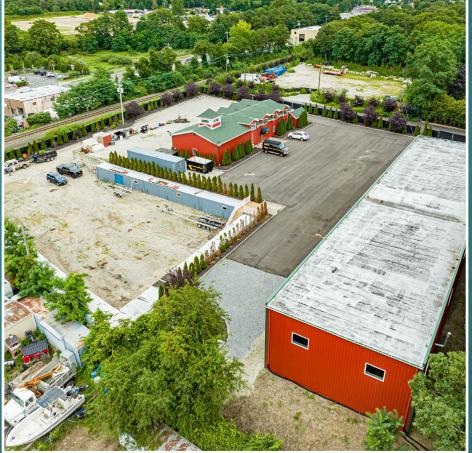

# Two Immaculate Industrial Buildings Situated on 2 Acres with Outside Storage/Parking.

## **Building 1** (month to month Tenant)

Total SF: +/- 3,700 RSF

Warehouse: +/- 1,100 SF

Ceiling Height: 18' Clear

Loading: Oversized Drive in

Power: 200 Amps

13,000 SF of Dedicated Outdoor Storage and sea containers.

## Building 2 (Available November 1, 2024)

Total Building: +/- 7,857 SF

Office: +/- 1,200 SF

Ceiling Height: 18'6" clear

Loading: 2 Oversized Drive Ins

Power: 200 amps

No representation is made as to the accuracy of the information furnished herein and same is submitted subject to errors, omissions, change of prices, rental, or other conditions, prior sale, lease, sublease, and/or withdrawal without notice. While every attempt is made to ensure accuracy, the floor plan(s) is for guidance only. The measurements, dimensions, specifications, and other data shown are approximate and may not be to scale. We assume no responsibility for the accuracy of the floor plan(s) or for any action taken in reliance thereon. The floor plan(s) do not create any representation, warranty or contract. All parties should consult a professional, such as an architect, to verify the information contained herein. The furnishing of this information shall not be deemed a hiring. A commission in accordance with our principal's schedule of rates and conditions will be paid to the procuring Broker who executes our or our principal's brokerage agreement, subject to a fully consummated transaction upon terms and conditions acceptable to our principal. Colliers International LI, Inc.

# **Property Highlights**

- The 2 Acre compound is meticulously maintained
- Private access road off Orchard Road
- Zoned L1- Industrial District (Town of Brookhaven)
- Taxes: \$26,000/year
- Owner financing available
- Asking Sale Price: \$4,300,000