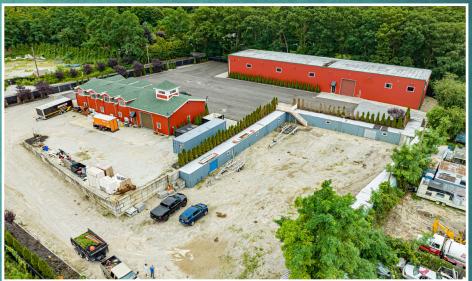

# Two Immaculate Industrial Buildings Situated on 2 Acres with Outside Storage/Parking.

## **Building 1** (month to month Tenant)

Total SF: +/- 3,700 RSF

Warehouse: +/- 1,100 SF

Ceiling Height: 18' Clear

Loading: Oversized Drive in

Power: 200 Amps

13,000 SF of Dedicated Outdoor Storage and sea containers.

## Building 2 (Available November 1, 2024)

Total Building: +/- 7,857 SF

Office: +/- 1,200 SF

Ceiling Height: 18'6" clear

Loading: 2 Oversized Drive Ins

Power: 200 amps

No representation is made as to the accuracy of the information furnished herein and same is submitted subject to errors, omissions, change of prices, rental, or other conditions, prior sale, lease, sublease, and/or withdrawal without notice. While every attempt is made to ensure accuracy, the floor plan(s) is for guidance only. The measurements, dimensions, specifications, and other data shown are approximate and may not be to scale. We assume no responsibility for the accuracy of the floor plan(s) or for any action taken in reliance thereon. The floor plan(s) do not create any representation, warranty or contract. All parties should consult a professional, such as an architect, to verify the information contained herein. The furnishing of this information shall not be deemed a hiring. A commission in accordance with our principal's schedule of rates and conditions will be paid to the procuring Broker who executes our or our principal's brokerage agreement, subject to a fully consummated transaction upon terms and conditions acceptable to our principal. Colliers International LI, Inc.

# **Property Highlights**

- The 2 Acre compound is meticulously maintained
- Private access road off Orchard Road
- Zoned L1- Industrial District (Town of Brookhaven)
- Taxes: \$26,000/year
- Owner financing available
- Asking Sale Price: \$4,300,000