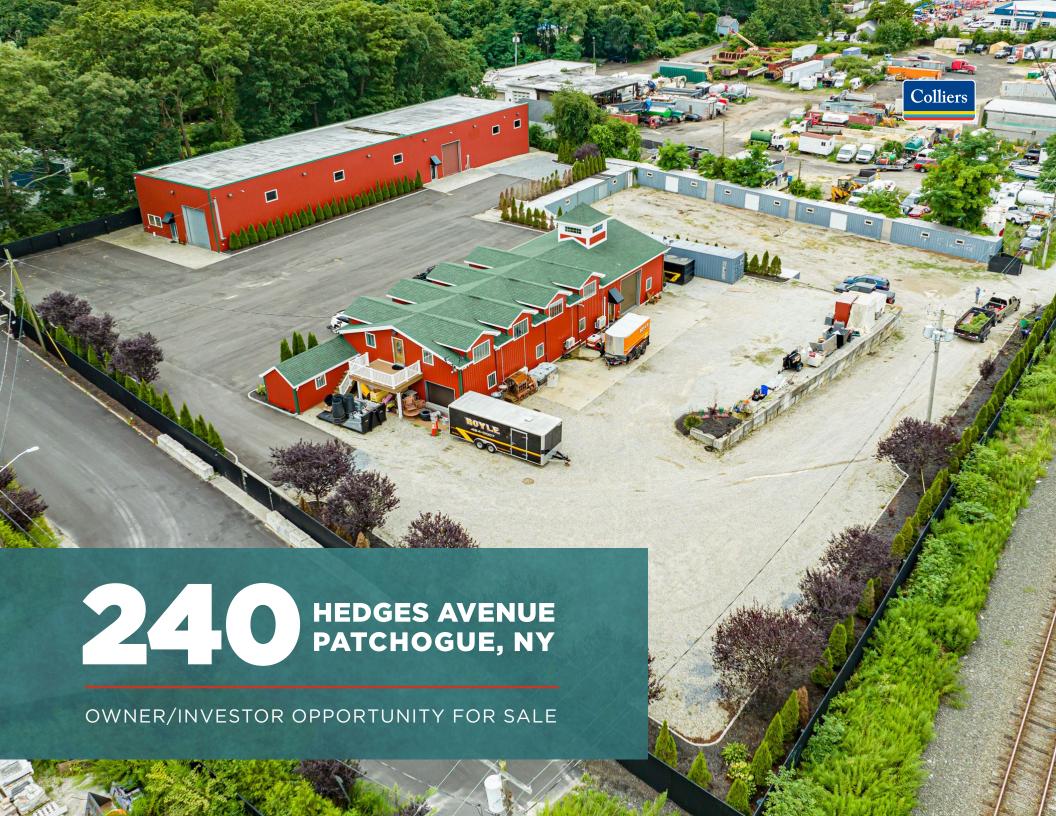

# Two Immaculate Industrial Buildings Situated on 2 Acres with Outside Storage/Parking.

# **Property Highlights**

- The 2 Acre compound is meticulously maintained
- Private access road off Orchard Road
- Zoned L1- Industrial District (Town of Brookhaven)
- Taxes: \$26,000/year
- Owner financing available
- Asking Sale Price: \$4,300,000

HEDGES AVENUE PATCHOGUE, NY