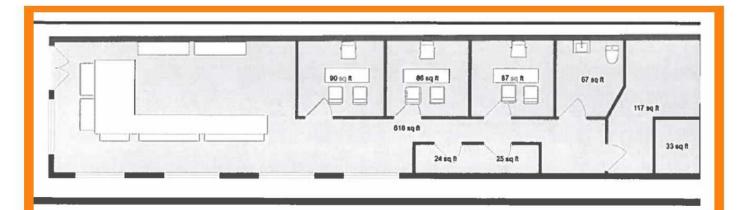

## **PROPERTY HIGHLIGHTS**

1,444 SF OFFICE/RETAIL MEDICAL SPACE FOR SUBLEASE

4 TREATMENT ROOMS, BREAKROOM AND CUSTOMER WAITING AREA

TRAFFIC COUNT 45,792 VPD

LOCATED AT GLENMONT SHOPPING CENTER AND CLOSE TO MAJOR BUS ROUTES

#### **PROPERTY HIGHLIGHTS**

- 1,444 SF office/retail/medical space FOR SUBLEASE
- 4 treatment rooms
- Customer waiting area
- Breakroom
- Private restroom
- Located in the Glenmont Shopping Center at the intersection of Georgia Avenue and Randolph Road
- 2-minute walk to major bus routes.
- 5 miles to 495, 2 miles to the Inter County Highway