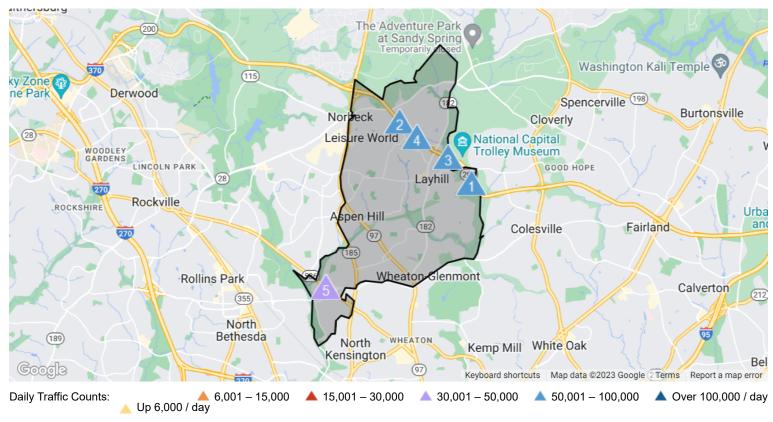

### **Traffic Counts**

| Δ                                                                                         | 2                                                                                                     | 3                                                                    | 4                                                                    | 5                                                                               |
|-------------------------------------------------------------------------------------------|-------------------------------------------------------------------------------------------------------|----------------------------------------------------------------------|----------------------------------------------------------------------|---------------------------------------------------------------------------------|
| 58,202                                                                                    | 57,834                                                                                                | 56,718                                                               | 56,010                                                               | 45,792                                                                          |
| 2022 Est. daily<br>traffic counts                                                         | 2022 Est. daily traffic counts                                                                        | 2022 Est. daily<br>traffic counts                                    | 2022 Est. daily traffic counts                                       | 2022 Est. daily traffic counts                                                  |
| Street: Intercounty Connector<br>Cross: Long Green Ct<br>Cross Dir: W<br>Dist: 0.15 miles | Street: Intercounty Connector<br>Cross: Longmeade Crossing<br>Dr<br>Cross Dir: SE<br>Dist: 0.17 miles | Street: Intercounty Connector<br>Cross: –<br>Cross Dir: –<br>Dist: – | Street: Intercounty Connector<br>Cross: –<br>Cross Dir: –<br>Dist: – | Street: Veirs Mill Rd<br>Cross: Harvard St<br>Cross Dir: NW<br>Dist: 0.04 miles |
| Historical counts<br>Year Count Type                                                      | Historical counts<br>Year Count Type                                                                  | Historical counts<br>Year Count Type                                 | Historical counts<br>Year Count Type                                 | Historical counts<br>Year Count                                                 |
| 2018 🔺 58,146 AADT                                                                        | 2018 🔺 57,779 AADT                                                                                    | 2017 🔺 56,650 AADT                                                   | 2017 🔺 55,943 AADT                                                   | 2012 🔺 46,052                                                                   |
|                                                                                           |                                                                                                       |                                                                      |                                                                      | 1993 🔺 52,625                                                                   |
|                                                                                           |                                                                                                       |                                                                      |                                                                      |                                                                                 |
|                                                                                           |                                                                                                       |                                                                      |                                                                      |                                                                                 |
|                                                                                           |                                                                                                       |                                                                      |                                                                      |                                                                                 |

#### NOTE: Daily Traffic Counts are a mixture of actual and Estimates (\*)

Count Type 46,052 AADT

52,625 AADT