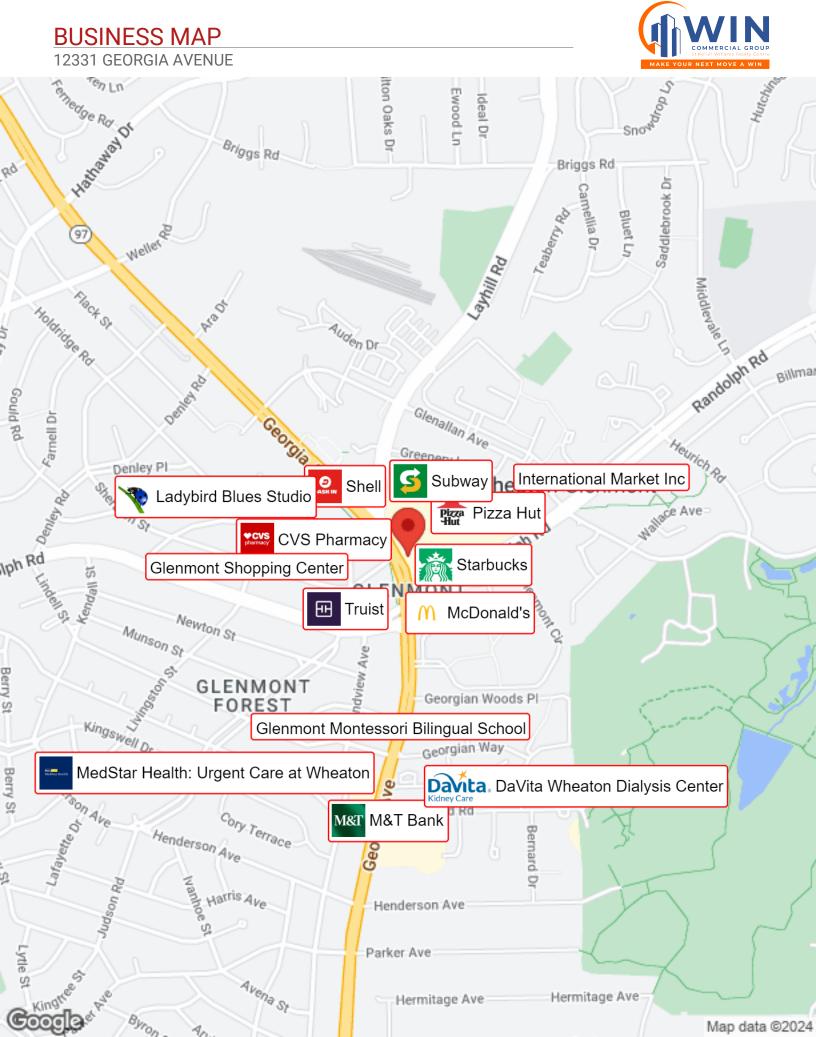

### OFFICE/RETAIL/MEDICAL SPACE FOR SUBLEASE

12331 GEORGIA AVENUE

#### **PROPERTY HIGHLIGHTS**

- 1,444 SF office/retail/medical space FOR SUBLEASE
- 4 treatment rooms
- Customer waiting area
- Breakroom
- Private restroom
- Located in the Glenmont Shopping Center at the intersection of Georgia Avenue and Randolph Road
- 2-minute walk to major bus routes.
- 5 miles to 495, 2 miles to the Inter County Highway