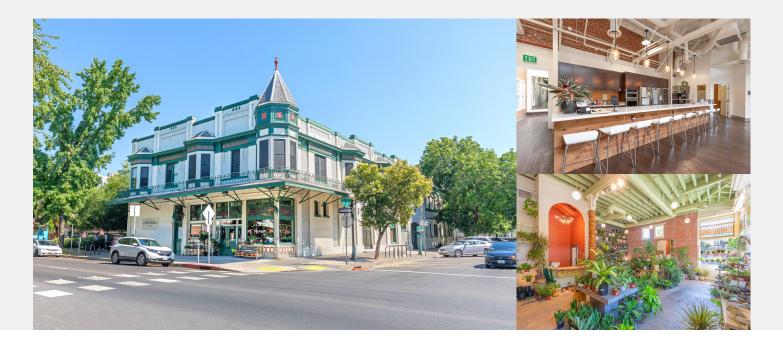

# FOR SALE & LEASE

1700 I STREET, SACRAMENTO, CA

MIXED

17,661 \$3.495M

**USE BUILDING** 

**SQUARE FEET** 

**PURCHASE PRICE** 

LOCATION

Historic standalone building with an adjacent 13,199 SF parking lot on a separate parcel in the heart of Midtown

#### **Property Overview**

- 1,116 3,040 SF (contiguous) 2nd generation retail / office for lease
- Lease rate: \$2.50/SF NNN | Sale price: \$3,495,000
- Extensive maintenance and repairs documented
- Ample parking
- Located in a Federal Opportunity Zone

#### **Property Location**

- AAA corner location in the epicenter of Midtown
- Adjacent to property is CA's largest farmers market 10,000 visitors/weekend
- Located near arterial streets to all major freeways
- Near proposed new multifamily development with a Whole Foods
- Walking Distance to SAFE Convention Center and Memorial Auditorium